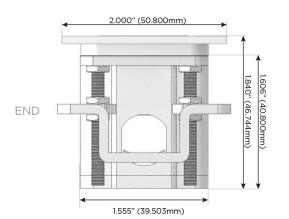

High Speed Charging Port)
- R Switched AC (Rocker Switch)
- **D** Dimmer Switch

#### Plug:

Supplied with Low Profile Flat 45° Angle 120 VAC Plug

Optional Standard Straight 120 VAC Plug

Optional Straight 120 VAC Pass-through Plug

- CLEAN, COMPACT DESIGN
- STREAMLINED
- LOW PROFILE
- SIDE-EXITING CORDS
- PLUG & PLAY
- 6' AC CORD & PLUG (FLAT PLUG STANDARD)
- CUSTOMIZABLE CONFIGURATIONS AND FINISHES
- UL LISTED FOR MOUNTING IN FURNITURE
- 15A





#### AC POWER & DATA CONNECTIVITY SOLUTION

M-POWER-3T-ESR-WTP

# MORMAX

Mormax Company, Inc.

<u>&</u>

914-699-0101

mormax.com

sales@mormax.com

8 Westchester Plaza Elmsford, NY 10523

Distributed by

Specs:

## **Modules/Ports:**

- E USB-A & USB-C (20W)
- S USB-C (25W High Speed Charging Port)
- R Switched AC (Rocker Switch)

TOP