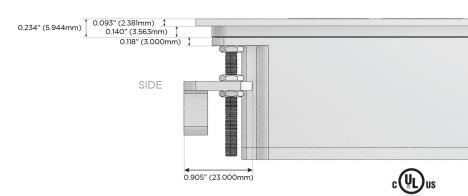

gh Speed Charging Port)
- R Switched AC (Rocker Switch)
- **D** Dimmer Switch

#### Plug:

Supplied with Low Profile Flat 45° Angle 120 VAC Plug

Optional Standard Straight 120 VAC Plug

Optional Straight 120 VAC Pass-through Plug

- CLEAN, COMPACT DESIGN
- STREAMLINED
- LOW PROFILE
- SIDE-EXITING CORDS
- PLUG & PLAY
- 6' AC CORD & PLUG (FLAT PLUG STANDARD)
- CUSTOMIZABLE CONFIGURATIONS AND FINISHES
- UL LISTED FOR MOUNTING IN FURNITURE
- 15A





#### AC POWER & DATA CONNECTIVITY SOLUTION

M-POWER-3T-ESR-WTP

# MORMAX

Mormax Company, Inc.

<u>&</u>

914-699-0101

mormax.com

sales@mormax.com

8 Westchester Plaza Elmsford, NY 10523

Distributed by

Specs:

## **Modules/Ports:**

- E USB-A & USB-C (20W)
- S USB-C (25W High Speed Charging Port)
- R Switched AC (Rocker Switch)

TOP