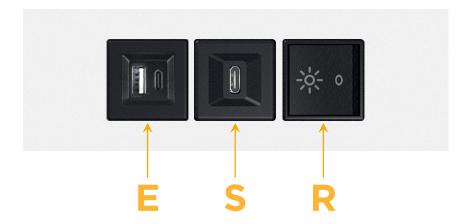

## **Modules/Ports:**

- E USB-A & USB-C (20W)
- S USB-C (25W High Speed Charging Port)
- R Switched AC (Rocker Switch)

TOP