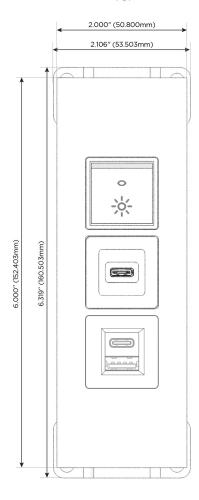

## **Modules/Ports:**

- E USB-A & USB-C (20W)
- S USB-C (25W High Speed Charging Port)
- R Switched AC (Rocker Switch)

TOP