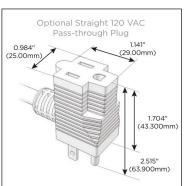

#### Plug:

Supplied with Low Profile Flat 45° Angle 120 VAC Plug

Optional Standard Straight 120 VAC Plug

Optional Straight 120 VAC Pass-through Plug

- CLEAN, COMPACT DESIGN
- STREAMLINED
- LOW PROFILE
- SIDE-EXITING CORDS
- PLUG & PLAY
- 6' AC CORD & PLUG (FLAT PLUG STANDARD)
- CUSTOMIZABLE CONFIGURATIONS AND FINISHES
- UL LISTED FOR MOUNTING IN FURNITURE
- 15A