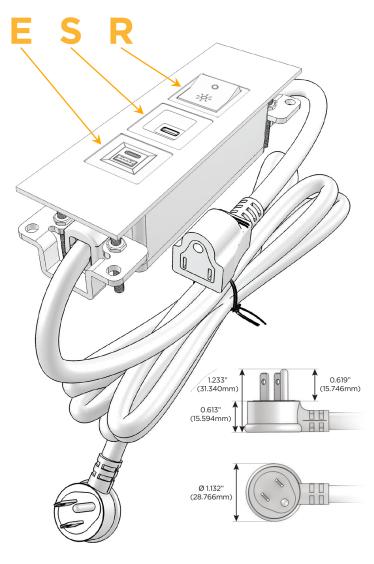

#### **Module/Port Options:**

- A Tamper Resistant AC Receptacle
- E USB-A & USB-C (20W)
- M Double USB-A (Fast Charging Ports 18W)
- H HDMI
- 6 CAT 6
- 12 RJ 12
- X Switched AC
- Y 3-Way Switch (Low Voltage)
- V USB-C (45W High Speed Charging Port)
- S USB-C (25W High Speed Charging Port)
- R Switched AC (Rocker Switch)
- **D** Dimmer Switch

#### Plug:

Supplied with Low Profile Flat 45° Angle 120 VAC Plug

Optional Standard Straight 120 VAC Plug

Optional Straight 120 VAC Pass-through Plug

- CLEAN, COMPACT DESIGN
- STREAMLINED
- LOW PROFILE
- SIDE-EXITING CORDS
- PLUG & PLAY
- 6' AC CORD & PLUG (FLAT PLUG STANDARD)
- CUSTOMIZABLE CONFIGURATIONS AND FINISHES
- UL LISTED FOR MOUNTING IN FURNITURE
- 15A

## **Modules/Ports:**

- E USB-A & USB-C (20W)
- S USB-C (25W High Speed Charging Port)
- R Switched AC (Rocker Switch)

TOP