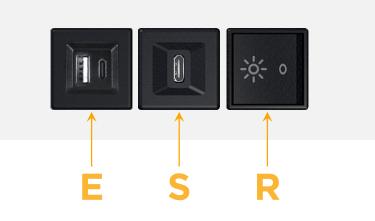

## Module/Port Options:

- A Tamper Resistant AC Receptacle
- E USB-A & USB-C (20W)
- M Double USB-A (Fast Charging Ports 18W)
- H HDMI
- 6 CAT 6
- 12 RJ 12
- X Switched AC
- Y 3-Way Switch (Low Voltage)
- V USB-C (45W High Speed Charging Port)
- S USB-C (25W High Speed Charging Port)
- R Switched AC (Rocker Switch)
- D Dimmer Switch