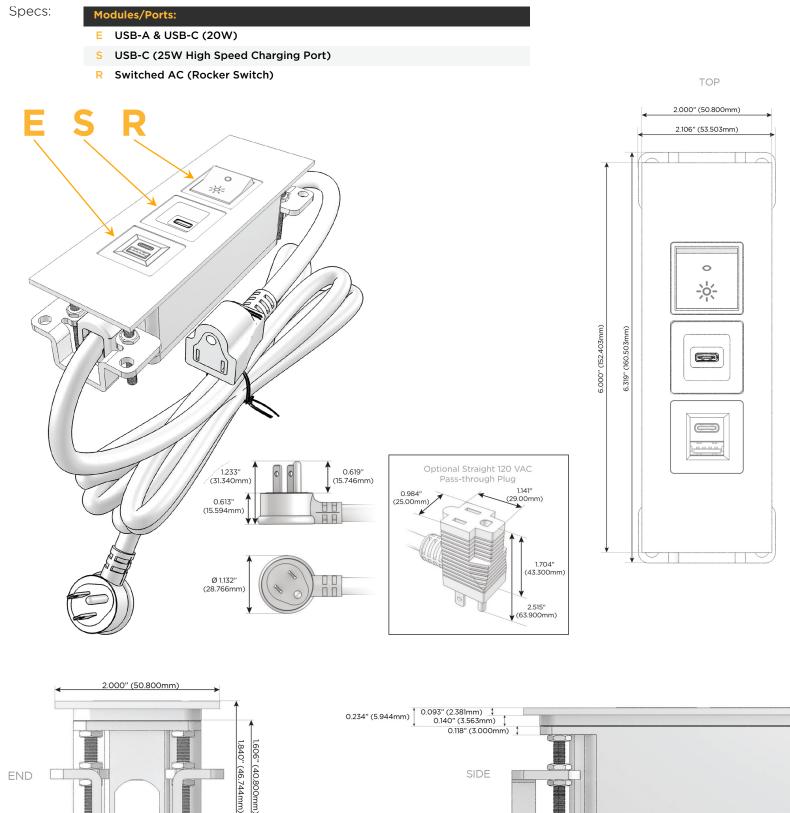

## Module/Port Options:

- A Tamper Resistant AC Receptacle
- E USB-A & USB-C (20W)
- M Double USB-A (Fast Charging Ports 18W)
- H HDMI
- 6 CAT 6
- 12 RJ 12
- X Switched AC
- Y 3-Way Switch (Low Voltage)
- V USB-C (45W High Speed Charging Port)
- S USB-C (25W High Speed Charging Port)
- R Switched AC (Rocker Switch)
- D Dimmer Switch

#### Plug:

Supplied with Low Profile Flat 45° Angle 120 VAC Plug

- **Optional Standard Straight 120 VAC Plug**
- Optional Straight 120 VAC Pass-through Plug

- CLEAN, COMPACT DESIGN
- STREAMLINED
- LOW PROFILE
- SIDE-EXITING CORDS
- PLUG & PLAY
- 6' AC CORD & PLUG (FLAT PLUG STANDARD)
- CUSTOMIZABLE CONFIGURATIONS AND FINISHES
- UL LISTED FOR MOUNTING IN FURNITURE
- 15A

## AC POWER & DATA CONNECTIVITY SOLUTION

M-POWER-3T-ESR-WATP

END

1.555" (39.503mm)

Mormax Company, Inc. 8 Westchester Plaza Elmsford, NY 10523

C 914-699-0101 sales@mormax.com  $\square$ mormax.com

SIDE

0.905" (23.000mm)