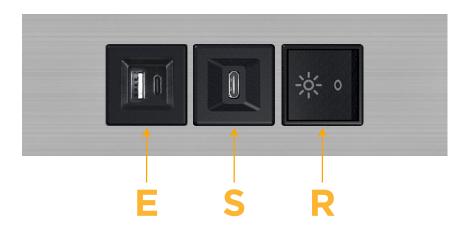

## Module/Port Options:

- A Tamper Resistant AC Receptacle
- E USB-A & USB-C (20W)
- M Double USB-A (Fast Charging Ports 18W)
- H HDMI
- 6 CAT 6
- 12 RJ 12
- X Switched AC
- Y 3-Way Switch (Low Voltage)
- V USB-C (45W High Speed Charging Port)
- S USB-C (25W High Speed Charging Port)
- R Switched AC (Rocker Switch)
- D Dimmer Switch