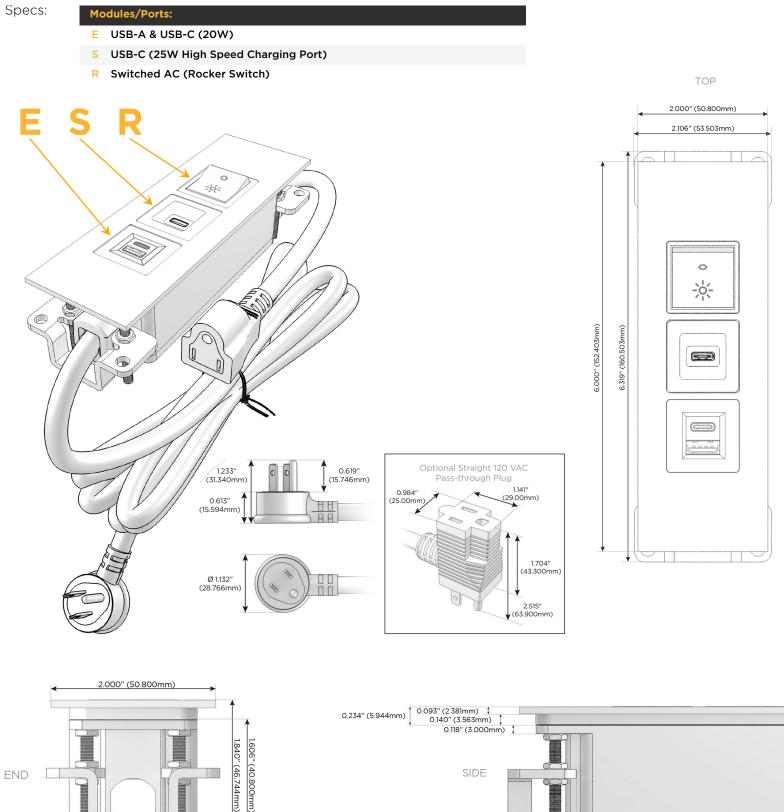

## Module/Port Options:

- A Tamper Resistant AC Receptacle
- E USB-A & USB-C (20W)
- M Double USB-A (Fast Charging Ports 18W)
- H HDMI
- 6 CAT 6
- 12 RJ 12
- X Switched AC
- Y 3-Way Switch (Low Voltage)
- V USB-C (45W High Speed Charging Port)
- S USB-C (25W High Speed Charging Port)
- R Switched AC (Rocker Switch)
- D Dimmer Switch

### Plug:

Supplied with Low Profile Flat 45° Angle 120 VAC Plug

- **Optional Standard Straight 120 VAC Plug**
- Optional Straight 120 VAC Pass-through Plug

- CLEAN, COMPACT DESIGN
- STREAMLINED
- LOW PROFILE
- SIDE-EXITING CORDS
- PLUG & PLAY
- 6' AC CORD & PLUG (FLAT PLUG STANDARD)
- CUSTOMIZABLE CONFIGURATIONS AND FINISHES
- UL LISTED FOR MOUNTING IN FURNITURE
- 15A

# AC POWER & DATA CONNECTIVITY SOLUTION

M-POWER-3T-ESR-SS4TP

END

1.555" (39.503mm)

Mormax Company, Inc. 8 Westchester Plaza Elmsford, NY 10523

C 914-699-0101 sales@mormax.com  $\square$ mormax.com

SIDE

0.905" (23.000mm)