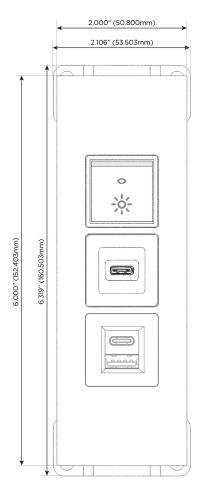

## **Module/Port Options:**

- A Tamper Resistant AC Receptacle
- E USB-A & USB-C (20W)
- M Double USB-A (Fast Charging Ports 18W)
- H HDMI
- 6 CAT 6
- 12 RJ 12
- X Switched AC
- Y 3-Way Switch (Low Voltage)
- V USB-C (45W High Speed Charging Port)
- S USB-C (25W High Speed Charging Port)
- R Switched AC (Rocker Switch)
- Dimmer Switch

E USB-A & USB-C (20W)

S USB-C (25W High Speed Charging Port)

R Switched AC (Rocker Switch)