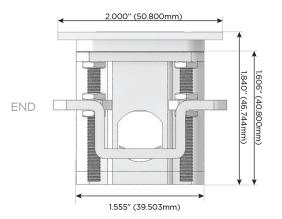

# Plug:

Supplied with Low Profile Flat 45° Angle 120 VAC Plug

Optional Standard Straight 120 VAC Plug

Optional Straight 120 VAC Pass-through Plug

- · CLEAN, COMPACT DESIGN
- STREAMLINED
- LOW PROFILE
- SIDE-EXITING CORDS
- PLUG & PLAY
- 6' AC CORD & PLUG (FLAT PLUG STANDARD)
- CUSTOMIZABLE CONFIGURATIONS AND FINISHES
- UL LISTED FOR MOUNTING IN FURNITURE
- 15A