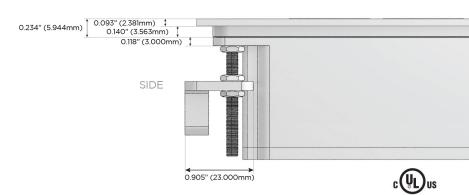

# Plug:

Supplied with Low Profile Flat 45° Angle 120 VAC Plug

Optional Standard Straight 120 VAC Plug

Optional Straight 120 VAC Pass-through Plug

- · CLEAN, COMPACT DESIGN
- STREAMLINED
- LOW PROFILE
- SIDE-EXITING CORDS
- PLUG & PLAY
- 6' AC CORD & PLUG (FLAT PLUG STANDARD)
- CUSTOMIZABLE CONFIGURATIONS AND FINISHES
- UL LISTED FOR MOUNTING IN FURNITURE
- 15A