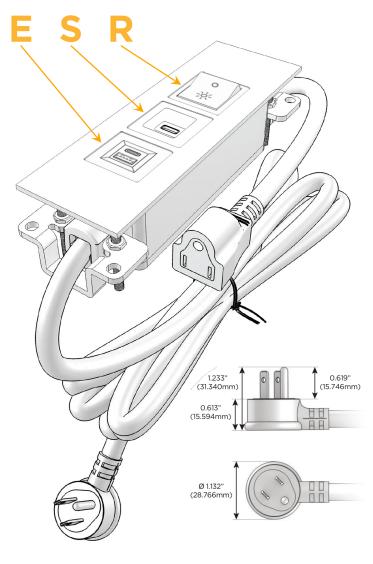

# Plug:

Supplied with Low Profile Flat 45° Angle 120 VAC Plug

Optional Standard Straight 120 VAC Plug

Optional Straight 120 VAC Pass-through Plug

- · CLEAN, COMPACT DESIGN
- STREAMLINED
- LOW PROFILE
- SIDE-EXITING CORDS
- PLUG & PLAY
- 6' AC CORD & PLUG (FLAT PLUG STANDARD)
- CUSTOMIZABLE CONFIGURATIONS AND FINISHES
- UL LISTED FOR MOUNTING IN FURNITURE
- 15A

E USB-A & USB-C (20W)

S USB-C (25W High Speed Charging Port)

R Switched AC (Rocker Switch)