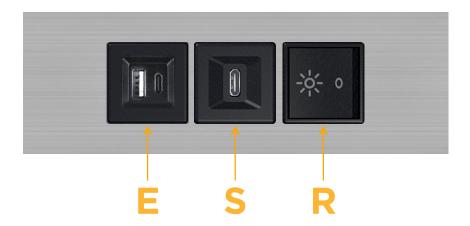

E USB-A & USB-C (20W)

S USB-C (25W High Speed Charging Port)

R Switched AC (Rocker Switch)