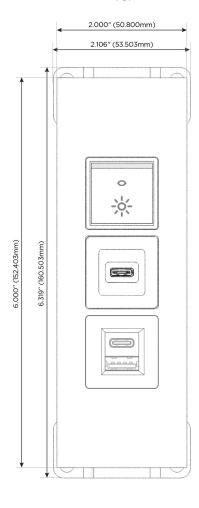

# **Modules/Ports:**

- E USB-A & USB-C (20W)
- S USB-C (25W High Speed Charging Port)
- R Switched AC (Rocker Switch)

TOP