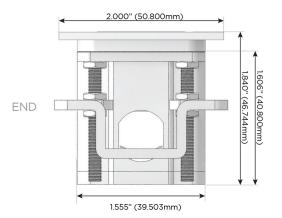

### Plug:

Supplied with Low Profile Flat 45° Angle 120 VAC

Optional Standard Straight 120 VAC Plug

Optional Straight 120 VAC Pass-through Plug

- CLEAN, COMPACT DESIGN
- **STREAMLINED**
- LOW PROFILE
- SIDE-EXITING CORDS
- **PLUG & PLAY**
- 6' AC CORD & PLUG (FLAT PLUG STANDARD)
- **CUSTOMIZABLE CONFIGURATIONS AND FINISHES**
- **UL LISTED FOR MOUNTING IN FURNITURE**
- 15A