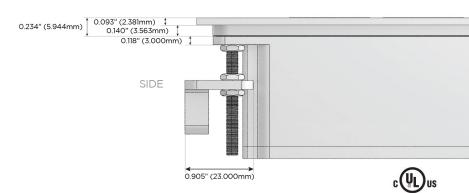

### Plug:

Supplied with Low Profile Flat 45° Angle 120 VAC

Optional Standard Straight 120 VAC Plug

Optional Straight 120 VAC Pass-through Plug

- CLEAN, COMPACT DESIGN
- **STREAMLINED**
- LOW PROFILE
- SIDE-EXITING CORDS
- **PLUG & PLAY**
- 6' AC CORD & PLUG (FLAT PLUG STANDARD)
- **CUSTOMIZABLE CONFIGURATIONS AND FINISHES**
- **UL LISTED FOR MOUNTING IN FURNITURE**
- 15A