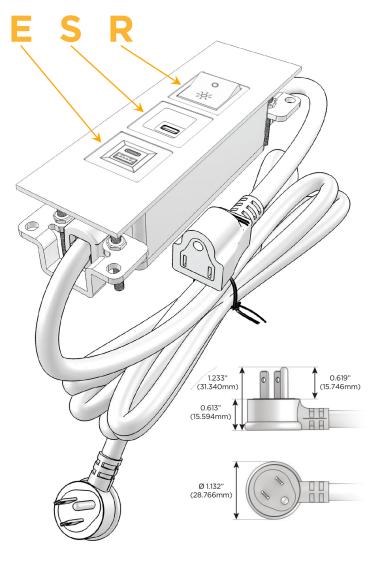

### Plug:

Supplied with Low Profile Flat 45° Angle 120 VAC

Optional Standard Straight 120 VAC Plug

Optional Straight 120 VAC Pass-through Plug

- CLEAN, COMPACT DESIGN
- **STREAMLINED**
- LOW PROFILE
- SIDE-EXITING CORDS
- **PLUG & PLAY**
- 6' AC CORD & PLUG (FLAT PLUG STANDARD)
- **CUSTOMIZABLE CONFIGURATIONS AND FINISHES**
- **UL LISTED FOR MOUNTING IN FURNITURE**
- 15A

# **Modules/Ports:**

- E USB-A & USB-C (20W)
- S USB-C (25W High Speed Charging Port)
- R Switched AC (Rocker Switch)

TOP