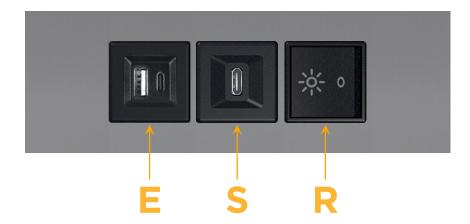

# **Modules/Ports:**

- E USB-A & USB-C (20W)
- S USB-C (25W High Speed Charging Port)
- R Switched AC (Rocker Switch)

TOP