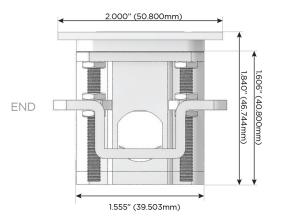

USB-C (25W High Speed Charging Port)
- R Switched AC (Rocker Switch)
- D Dimmer Switch

## Plug:

Supplied with Low Profile Flat 45° Angle 120 VAC

Optional Standard Straight 120 VAC Plug

Optional Straight 120 VAC Pass-through Plug

- CLEAN, COMPACT DESIGN
- **STREAMLINED**
- LOW PROFILE
- SIDE-EXITING CORDS
- **PLUG & PLAY**
- 6' AC CORD & PLUG (FLAT PLUG STANDARD)
- **CUSTOMIZABLE CONFIGURATIONS AND FINISHES**
- **UL LISTED FOR MOUNTING IN FURNITURE**
- 15A





## AC POWER & DATA CONNECTIVITY SOLUTION

M-POWER-3T-ESR-CTP

# Distributed by

Mormax Company, Inc.

914-699-0101

sales@mormax.com

8 Westchester Plaza Elmsford, NY 10523



mormax.com

## Specs:

# **Modules/Ports:**

- E USB-A & USB-C (20W)
- S USB-C (25W High Speed Charging Port)
- R Switched AC (Rocker Switch)

TOP