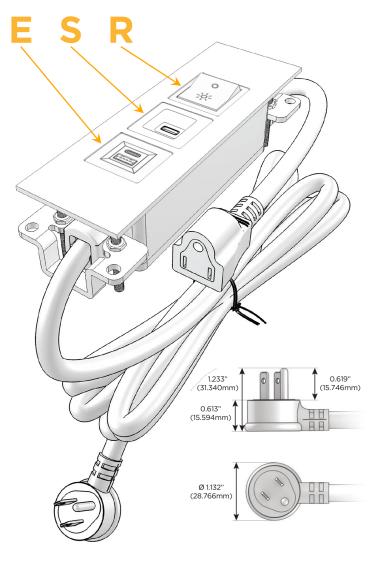

## Plug:

Supplied with Low Profile Flat 45° Angle 120 VAC

Optional Standard Straight 120 VAC Plug

Optional Straight 120 VAC Pass-through Plug

- CLEAN, COMPACT DESIGN
- **STREAMLINED**
- LOW PROFILE
- SIDE-EXITING CORDS
- **PLUG & PLAY**
- 6' AC CORD & PLUG (FLAT PLUG STANDARD)
- **CUSTOMIZABLE CONFIGURATIONS AND FINISHES**
- **UL LISTED FOR MOUNTING IN FURNITURE**
- 15A

# **Modules/Ports:**

- E USB-A & USB-C (20W)
- S USB-C (25W High Speed Charging Port)
- R Switched AC (Rocker Switch)

TOP