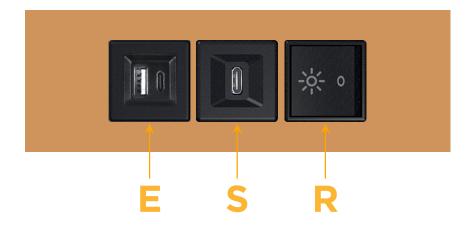

# **Modules/Ports:**

- E USB-A & USB-C (20W)
- S USB-C (25W High Speed Charging Port)
- R Switched AC (Rocker Switch)

TOP