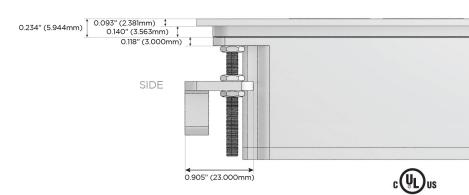

B-C (25W High Speed Charging Port)
- R Switched AC (Rocker Switch)
- D Dimmer Switch

## Plug:

Supplied with Low Profile Flat 45° Angle 120 VAC

Optional Standard Straight 120 VAC Plug

Optional Straight 120 VAC Pass-through Plug

- CLEAN, COMPACT DESIGN
- **STREAMLINED**
- LOW PROFILE
- SIDE-EXITING CORDS
- **PLUG & PLAY**
- 6' AC CORD & PLUG (FLAT PLUG STANDARD)
- **CUSTOMIZABLE CONFIGURATIONS AND FINISHES**
- **UL LISTED FOR MOUNTING IN FURNITURE**
- 15A





## AC POWER & DATA CONNECTIVITY SOLUTION

M-POWER-3T-ESR-CTP

# Distributed by

Mormax Company, Inc.

914-699-0101

sales@mormax.com

8 Westchester Plaza Elmsford, NY 10523



mormax.com

## Specs:

# **Modules/Ports:**

- E USB-A & USB-C (20W)
- S USB-C (25W High Speed Charging Port)
- R Switched AC (Rocker Switch)

TOP