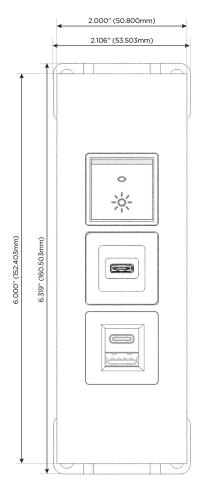

# **Modules/Ports:**

- E USB-A & USB-C (20W)
- S USB-C (25W High Speed Charging Port)
- R Switched AC (Rocker Switch)

TOP