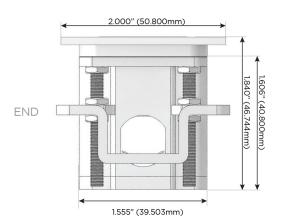

#### Plug:

Supplied with Low Profile Flat 45° Angle 120 VAC Plug

Optional Standard Straight 120 VAC Plug

Optional Straight 120 VAC Pass-through Plug

- CLEAN, COMPACT DESIGN
- STREAMLINED
- LOW PROFILE
- SIDE-EXITING CORDS
- PLUG & PLAY
- 6' AC CORD & PLUG (FLAT PLUG STANDARD)
- CUSTOMIZABLE CONFIGURATIONS AND FINISHES
- UL LISTED FOR MOUNTING IN FURNITURE
- 15A