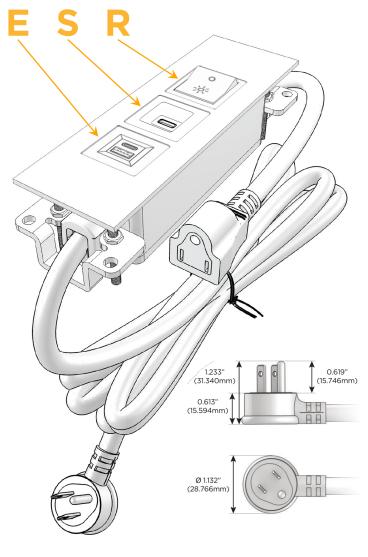

#### Plug:

Supplied with Low Profile Flat 45° Angle 120 VAC Plug

Optional Standard Straight 120 VAC Plug

Optional Straight 120 VAC Pass-through Plug

- CLEAN, COMPACT DESIGN
- STREAMLINED
- LOW PROFILE
- SIDE-EXITING CORDS
- PLUG & PLAY
- 6' AC CORD & PLUG (FLAT PLUG STANDARD)
- CUSTOMIZABLE CONFIGURATIONS AND FINISHES
- UL LISTED FOR MOUNTING IN FURNITURE
- 15A