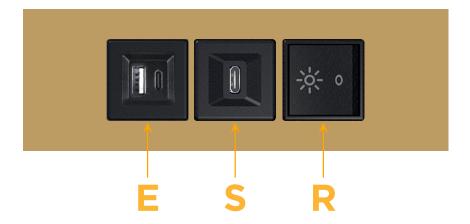

## **Modules/Ports:**

- E USB-A & USB-C (20W)
- S USB-C (25W High Speed Charging Port)
- R Switched AC (Rocker Switch)

TOP