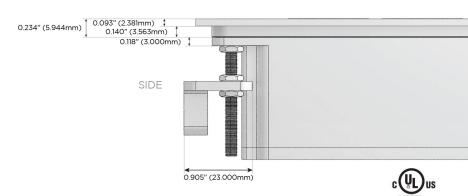

#### Plug:

Supplied with Low Profile Flat 45° Angle 120 VAC Plug

Optional Standard Straight 120 VAC Plug

Optional Straight 120 VAC Pass-through Plug

- CLEAN, COMPACT DESIGN
- STREAMLINED
- LOW PROFILE
- SIDE-EXITING CORDS
- PLUG & PLAY
- 6' AC CORD & PLUG (FLAT PLUG STANDARD)
- CUSTOMIZABLE CONFIGURATIONS AND FINISHES
- UL LISTED FOR MOUNTING IN FURNITURE
- 15A