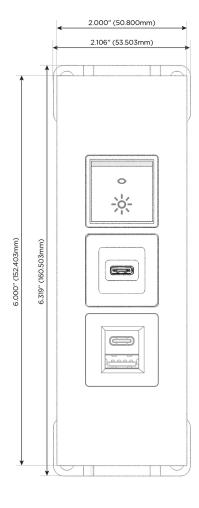

## **Modules/Ports:**

- E USB-A & USB-C (20W)
- S USB-C (25W High Speed Charging Port)
- R Switched AC (Rocker Switch)

TOP