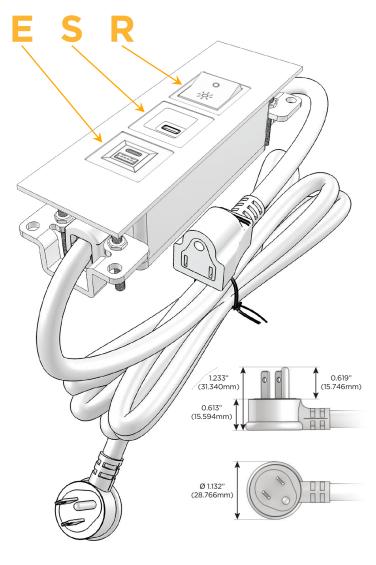

### Plug:

Supplied with Low Profile Flat 45° Angle 120 VAC

Optional Standard Straight 120 VAC Plug

Optional Straight 120 VAC Pass-through Plug

- CLEAN, COMPACT DESIGN
- **STREAMLINED**
- LOW PROFILE
- SIDE-EXITING CORDS
- **PLUG & PLAY**
- 6' AC CORD & PLUG (FLAT PLUG STANDARD)
- **CUSTOMIZABLE CONFIGURATIONS AND FINISHES**
- **UL LISTED FOR MOUNTING IN FURNITURE**
- 15A

# **Modules/Ports:**

- E USB-A & USB-C (20W)
- S USB-C (25W High Speed Charging Port)
- R Switched AC (Rocker Switch)

TOP