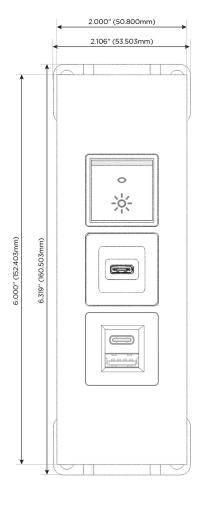

# **Modules/Ports:**

- E USB-A & USB-C (20W)
- S USB-C (25W High Speed Charging Port)
- R Switched AC (Rocker Switch)

TOP