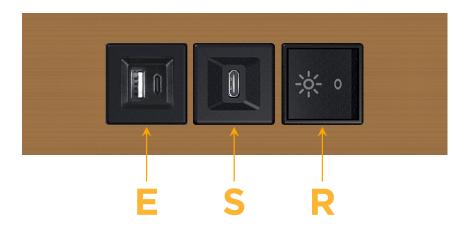

# **Modules/Ports:**

- E USB-A & USB-C (20W)
- S USB-C (25W High Speed Charging Port)
- R Switched AC (Rocker Switch)

TOP