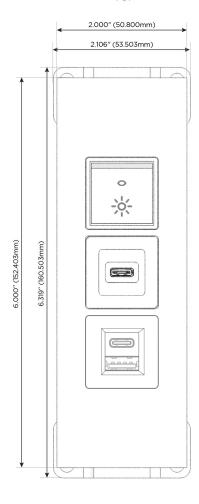

#### **Module/Port Options:**

- **Tamper Resistant AC Receptacle**
- USB-A & USB-C (20W)
- Double USB-A (Fast Charging Ports 18W)
- **HDMI**
- CAT 6
- 12 RJ 12
- X Switched AC
- 3-Way Switch (Low Voltage)
- USB-C (45W High Speed Charging Port)
- USB-C (25W High Speed Charging Port)
- R Switched AC (Rocker Switch)
- D **Dimmer Switch**

## **Modules/Ports:**

- E USB-A & USB-C (20W)
- S USB-C (25W High Speed Charging Port)
- R Switched AC (Rocker Switch)

TOP