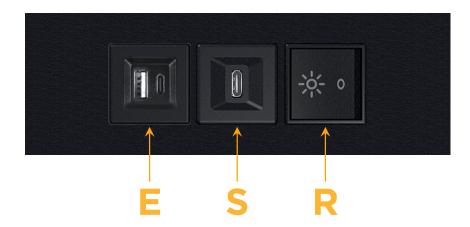

#### **Module/Port Options:**

- **Tamper Resistant AC Receptacle**
- USB-A & USB-C (20W)
- Double USB-A (Fast Charging Ports 18W)
- **HDMI**
- CAT 6
- 12 RJ 12
- X Switched AC
- 3-Way Switch (Low Voltage)
- USB-C (45W High Speed Charging Port)
- USB-C (25W High Speed Charging Port)
- R Switched AC (Rocker Switch)
- D **Dimmer Switch**

## **Modules/Ports:**

- E USB-A & USB-C (20W)
- S USB-C (25W High Speed Charging Port)
- R Switched AC (Rocker Switch)

TOP