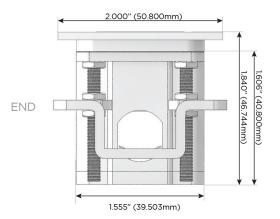

B-C (25W High Speed Charging Port)
- R Switched AC (Rocker Switch)
- **D** Dimmer Switch

### Plug:

Supplied with Low Profile Flat 45° Angle 120 VAC Plug

Optional Standard Straight 120 VAC Plug

Optional Straight 120 VAC Pass-through Plug

- CLEAN, COMPACT DESIGN
- STREAMLINED
- LOW PROFILE
- SIDE-EXITING CORDS
- PLUG & PLAY
- 6' AC CORD & PLUG (FLAT PLUG STANDARD)
- CUSTOMIZABLE CONFIGURATIONS AND FINISHES
- UL LISTED FOR MOUNTING IN FURNITURE
- 15A





### AC POWER & DATA CONNECTIVITY SOLUTION

M-POWER-3T-ESR-BRTP

Specs:

# MORMAX

Mormax Company, Inc.
8 Westchester Plaza

Elmsford, NY 10523

Distributed by

<u>&</u>

914-699-0101

sales@mormax.com mormax.com

Modules/Ports:

- E USB-A & USB-C (20W)
- S USB-C (25W High Speed Charging Port)
- R Switched AC (Rocker Switch)

TOP