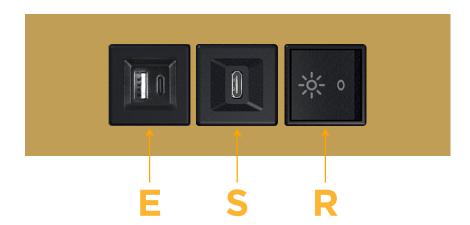

- E USB-A & USB-C (20W)
- S USB-C (25W High Speed Charging Port)
- R Switched AC (Rocker Switch)

TOP