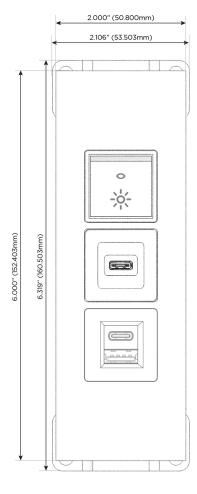

- E USB-A & USB-C (20W)
- S USB-C (25W High Speed Charging Port)
- R Switched AC (Rocker Switch)

TOP