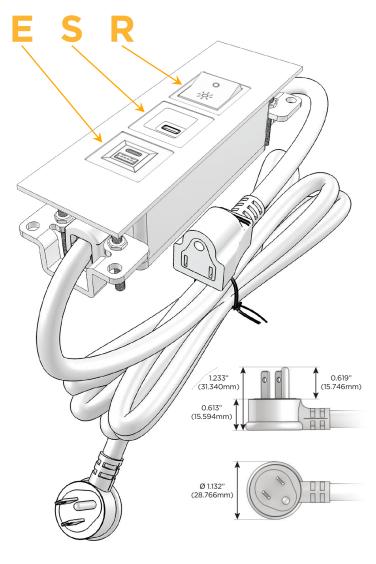

### Plug:

Supplied with Low Profile Flat 45° Angle 120 VAC Plug

Optional Standard Straight 120 VAC Plug

Optional Straight 120 VAC Pass-through Plug

- CLEAN, COMPACT DESIGN
- STREAMLINED
- LOW PROFILE
- SIDE-EXITING CORDS
- PLUG & PLAY
- 6' AC CORD & PLUG (FLAT PLUG STANDARD)
- CUSTOMIZABLE CONFIGURATIONS AND FINISHES
- UL LISTED FOR MOUNTING IN FURNITURE
- 15A

- E USB-A & USB-C (20W)
- S USB-C (25W High Speed Charging Port)
- R Switched AC (Rocker Switch)

TOP