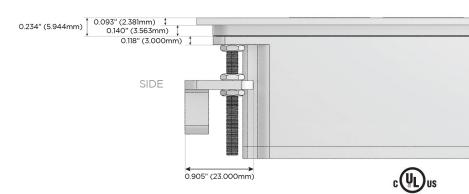

C (25W High Speed Charging Port)
- R Switched AC (Rocker Switch)
- **D** Dimmer Switch

### Plug:

Supplied with Low Profile Flat 45° Angle 120 VAC Plug

Optional Standard Straight 120 VAC Plug

Optional Straight 120 VAC Pass-through Plug

- CLEAN, COMPACT DESIGN
- STREAMLINED
- LOW PROFILE
- SIDE-EXITING CORDS
- PLUG & PLAY
- 6' AC CORD & PLUG (FLAT PLUG STANDARD)
- CUSTOMIZABLE CONFIGURATIONS AND FINISHES
- UL LISTED FOR MOUNTING IN FURNITURE
- 15A





### AC POWER & DATA CONNECTIVITY SOLUTION

M-POWER-3T-ESR-BRTP

Specs:

# MORMAX

Mormax Company, Inc.
8 Westchester Plaza

Elmsford, NY 10523

Distributed by

<u>&</u>

914-699-0101

sales@mormax.com mormax.com

Modules/Ports:

- E USB-A & USB-C (20W)
- S USB-C (25W High Speed Charging Port)
- R Switched AC (Rocker Switch)

TOP