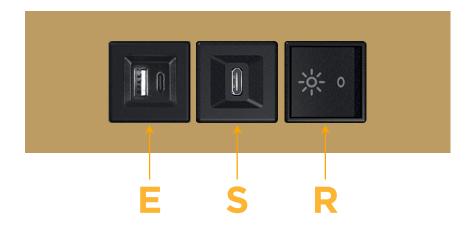

### **Modules/Ports:**

- E USB-A & USB-C (20W)
- S USB-C (25W High Speed Charging Port)
- R Switched AC (Rocker Switch)

TOP