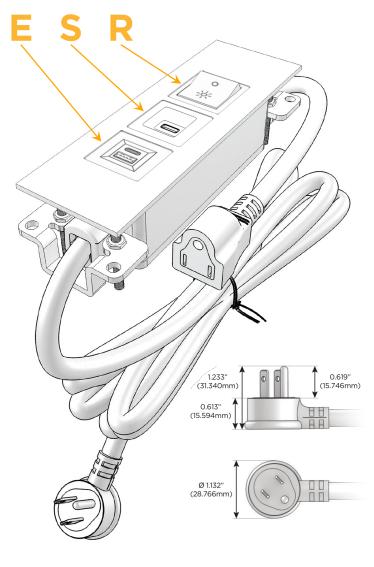

#### **Module/Port Options:**

- **Tamper Resistant AC Receptacle**
- USB-A & USB-C (20W)
- Double USB-A (Fast Charging Ports 18W)
- **HDMI**
- CAT 6
- 12 RJ 12
- X Switched AC
- 3-Way Switch (Low Voltage)
- V USB-C (45W High Speed Charging Port)
- USB-C (25W High Speed Charging Port)
- R Switched AC (Rocker Switch)
- D Dimmer Switch

#### Plug:

Supplied with Low Profile Flat 45° Angle 120 VAC

Optional Standard Straight 120 VAC Plug

Optional Straight 120 VAC Pass-through Plug

- CLEAN, COMPACT DESIGN
- **STREAMLINED**
- LOW PROFILE
- SIDE-EXITING CORDS
- **PLUG & PLAY**
- 6' AC CORD & PLUG (FLAT PLUG STANDARD)
- **CUSTOMIZABLE CONFIGURATIONS AND FINISHES**
- **UL LISTED FOR MOUNTING IN FURNITURE**
- 15A

### **Modules/Ports:**

- E USB-A & USB-C (20W)
- S USB-C (25W High Speed Charging Port)
- R Switched AC (Rocker Switch)

TOP