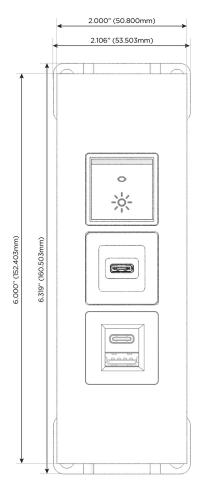

### **Modules/Ports:**

- E USB-A & USB-C (20W)
- S USB-C (25W High Speed Charging Port)
- R Switched AC (Rocker Switch)

TOP