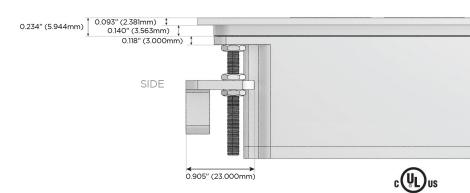

Charging Port)
- R Switched AC (Rocker Switch)
- D Dimmer Switch

#### Plug:

Supplied with Low Profile Flat 45° Angle 120 VAC

Optional Standard Straight 120 VAC Plug

Optional Straight 120 VAC Pass-through Plug

- CLEAN, COMPACT DESIGN
- **STREAMLINED**
- LOW PROFILE
- SIDE-EXITING CORDS
- **PLUG & PLAY**
- 6' AC CORD & PLUG (FLAT PLUG STANDARD)
- **CUSTOMIZABLE CONFIGURATIONS AND FINISHES**
- **UL LISTED FOR MOUNTING IN FURNITURE**
- 15A





#### AC POWER & DATA CONNECTIVITY SOLUTION

M-POWER-3T-ESR-BRATP

# MORMAX

Mormax Company, Inc.

Distributed by

8

914-699-0101

sales@mormax.com

8 Westchester Plaza Elmsford, NY 10523



mormax.com

## Specs:

### **Modules/Ports:**

- E USB-A & USB-C (20W)
- S USB-C (25W High Speed Charging Port)
- R Switched AC (Rocker Switch)

TOP