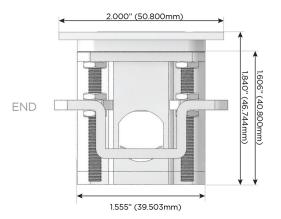

USB-C (25W High Speed Charging Port)
- R Switched AC (Rocker Switch)
- **D** Dimmer Switch

#### Plug:

Supplied with Low Profile Flat 45° Angle 120 VAC Plug

Optional Standard Straight 120 VAC Plug

Optional Straight 120 VAC Pass-through Plug

- · CLEAN, COMPACT DESIGN
- STREAMLINED
- LOW PROFILE
- SIDE-EXITING CORDS
- PLUG & PLAY
- 6' AC CORD & PLUG (FLAT PLUG STANDARD)
- CUSTOMIZABLE CONFIGURATIONS AND FINISHES
- UL LISTED FOR MOUNTING IN FURNITURE
- 15A





#### AC POWER & DATA CONNECTIVITY SOLUTION

M-POWER-3T-ESR-BR4TP

Specs:

# MORMAX

Mormax Company, Inc. 8 Westchester Plaza

Elmsford, NY 10523

Distributed by

914-699-0101

mormax.com

sales@mormax.com

## **Modules/Ports:**

- USB-A & USB-C (20W)
- USB-C (25W High Speed Charging Port)
- Switched AC (Rocker Switch)

TOP