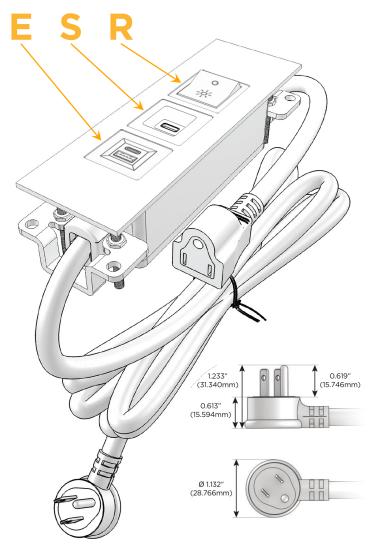

#### Plug:

Supplied with Low Profile Flat 45° Angle 120 VAC Plug

Optional Standard Straight 120 VAC Plug

Optional Straight 120 VAC Pass-through Plug

- · CLEAN, COMPACT DESIGN
- STREAMLINED
- LOW PROFILE
- SIDE-EXITING CORDS
- PLUG & PLAY
- 6' AC CORD & PLUG (FLAT PLUG STANDARD)
- CUSTOMIZABLE CONFIGURATIONS AND FINISHES
- UL LISTED FOR MOUNTING IN FURNITURE
- 15A

## **Modules/Ports:**

- USB-A & USB-C (20W)
- USB-C (25W High Speed Charging Port)
- Switched AC (Rocker Switch)

TOP