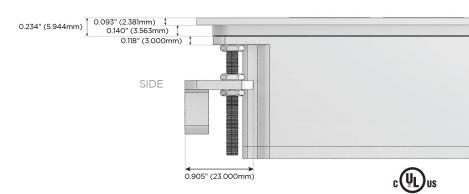

SB-C (25W High Speed Charging Port)
- R Switched AC (Rocker Switch)
- **D** Dimmer Switch

#### Plug:

Supplied with Low Profile Flat 45° Angle 120 VAC Plug

Optional Standard Straight 120 VAC Plug

Optional Straight 120 VAC Pass-through Plug

- · CLEAN, COMPACT DESIGN
- STREAMLINED
- LOW PROFILE
- SIDE-EXITING CORDS
- PLUG & PLAY
- 6' AC CORD & PLUG (FLAT PLUG STANDARD)
- CUSTOMIZABLE CONFIGURATIONS AND FINISHES
- UL LISTED FOR MOUNTING IN FURNITURE
- 15A





#### AC POWER & DATA CONNECTIVITY SOLUTION

M-POWER-3T-ESR-BR4TP

Specs:

# MORMAX

Mormax Company, Inc. 8 Westchester Plaza

Elmsford, NY 10523

Distributed by

914-699-0101

mormax.com

sales@mormax.com

## **Modules/Ports:**

- USB-A & USB-C (20W)
- USB-C (25W High Speed Charging Port)
- Switched AC (Rocker Switch)

TOP