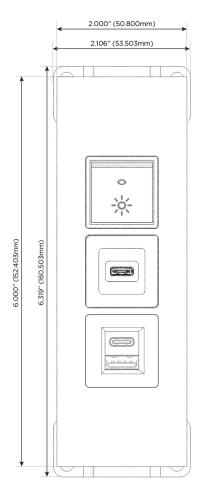

#### AC POWER & DATA CONNECTIVITY SOLUTION

M-POWER-3T-ESR-BR4TP

Specs:

## **Modules/Ports:**

- USB-A & USB-C (20W)
- USB-C (25W High Speed Charging Port)
- Switched AC (Rocker Switch)

TOP