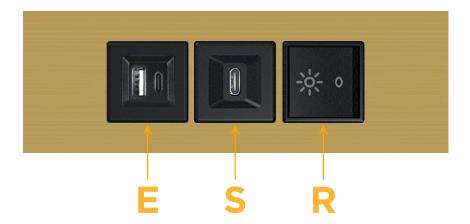

## **Modules/Ports:**

- USB-A & USB-C (20W)
- USB-C (25W High Speed Charging Port)
- Switched AC (Rocker Switch)

TOP