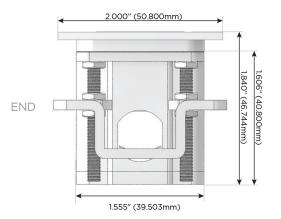

#### Plug:

Supplied with Low Profile Flat 45° Angle 120 VAC

Optional Standard Straight 120 VAC Plug

Optional Straight 120 VAC Pass-through Plug

- CLEAN, COMPACT DESIGN
- **STREAMLINED**
- LOW PROFILE
- SIDE-EXITING CORDS
- **PLUG & PLAY**
- 6' AC CORD & PLUG (FLAT PLUG STANDARD)
- **CUSTOMIZABLE CONFIGURATIONS AND FINISHES**
- **UL LISTED FOR MOUNTING IN FURNITURE**
- 15A