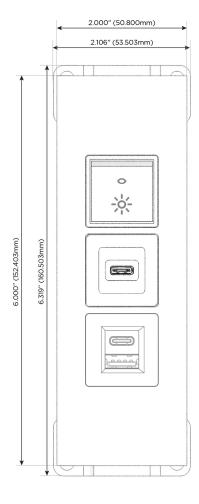

## Specs: Modules/Ports:

- E USB-A & USB-C (20W)
- S USB-C (25W High Speed Charging Port)
- R Switched AC (Rocker Switch)