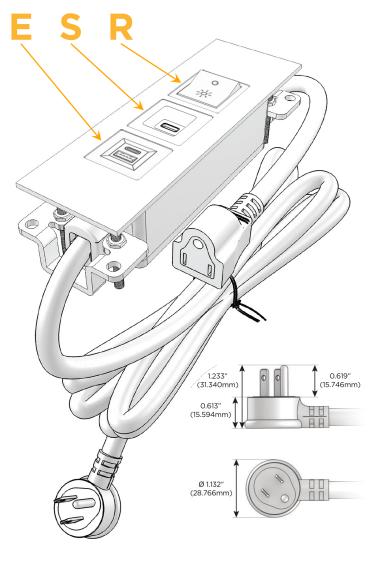

#### AC POWER & DATA CONNECTIVITY SOLUTION

M-POWER-3T-ESR-BATP

Distributed by

Mormax Company, Inc.

914-699-0101 sales@mormax.com

8 Westchester Plaza mormax.com Elmsford, NY 10523

Metro Light & Power's line of power & data solutions offers sophisticated design elements combined with greater ease of installation. Streamlined and low-profile, enhanced by side-exiting cords, our outlets advance the industry with their cutting edge look and feel. We believe flexibility is key, and we provide a variety of mounting options, including the ability to mount in limited spaces. Our outlets are available in many finishes and configurations, in addition to a custom color and finish capability for our clients.

#### Plug:

Supplied with Low Profile Flat 45° Angle 120 VAC

Optional Standard Straight 120 VAC Plug

Optional Straight 120 VAC Pass-through Plug

- CLEAN, COMPACT DESIGN
- **STREAMLINED**
- LOW PROFILE
- SIDE-EXITING CORDS
- **PLUG & PLAY**
- 6' AC CORD & PLUG (FLAT PLUG STANDARD)
- **CUSTOMIZABLE CONFIGURATIONS AND FINISHES**
- **UL LISTED FOR MOUNTING IN FURNITURE**
- 15A

## Specs: Modules/Ports:

- E USB-A & USB-C (20W)
- S USB-C (25W High Speed Charging Port)
- R Switched AC (Rocker Switch)