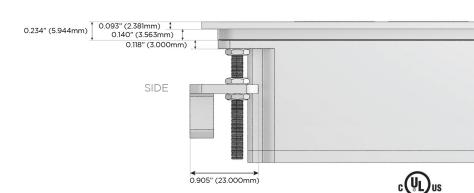

### Features:

#### Plug:

Supplied with Low Profile Flat 45° Angle 120 VAC

Optional Standard Straight 120 VAC Plug

Optional Straight 120 VAC Pass-through Plug

- CLEAN, COMPACT DESIGN
- **STREAMLINED**
- LOW PROFILE
- SIDE-EXITING CORDS
- **PLUG & PLAY**
- 6' AC CORD & PLUG (FLAT PLUG STANDARD)
- **CUSTOMIZABLE CONFIGURATIONS AND FINISHES**
- **UL LISTED FOR MOUNTING IN FURNITURE**
- 15A