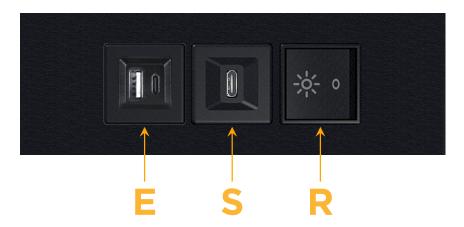

## Specs: Modules/Ports:

- E USB-A & USB-C (20W)
- S USB-C (25W High Speed Charging Port)
- R Switched AC (Rocker Switch)