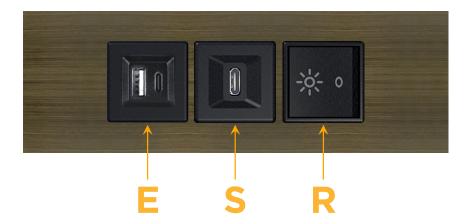

#### **Module/Port Options:**

- **Tamper Resistant AC Receptacle**
- USB-A & USB-C (20W)
- Double USB-A (Fast Charging Ports 18W)
- **HDMI**
- CAT 6
- 12 RJ 12
- X Switched AC
- 3-Way Switch (Low Voltage)
- V USB-C (45W High Speed Charging Port)
- USB-C (25W High Speed Charging Port)
- R Switched AC (Rocker Switch)
- D Dimmer Switch

## **Modules/Ports:**

- E USB-A & USB-C (20W)
- S USB-C (25W High Speed Charging Port)
- R Switched AC (Rocker Switch)

TOP