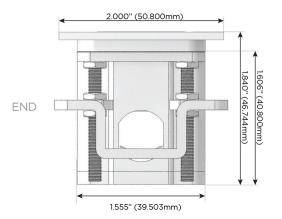

(25W High Speed Charging Port)
- R Switched AC (Rocker Switch)
- D Dimmer Switch

#### Plug:

Supplied with Low Profile Flat 45° Angle 120 VAC

Optional Standard Straight 120 VAC Plug

Optional Straight 120 VAC Pass-through Plug

- CLEAN, COMPACT DESIGN
- **STREAMLINED**
- LOW PROFILE
- SIDE-EXITING CORDS
- **PLUG & PLAY**
- 6' AC CORD & PLUG (FLAT PLUG STANDARD)
- **CUSTOMIZABLE CONFIGURATIONS AND FINISHES**
- **UL LISTED FOR MOUNTING IN FURNITURE**
- 15A





#### AC POWER & DATA CONNECTIVITY SOLUTION

M-POWER-3T-ESR-APATP

# Distributed by

Mormax Company, Inc. 8 Westchester Plaza

Elmsford, NY 10523

8

914-699-0101

mormax.com

sales@mormax.com

Specs:

## **Modules/Ports:**

- E USB-A & USB-C (20W)
- S USB-C (25W High Speed Charging Port)
- R Switched AC (Rocker Switch)

TOP