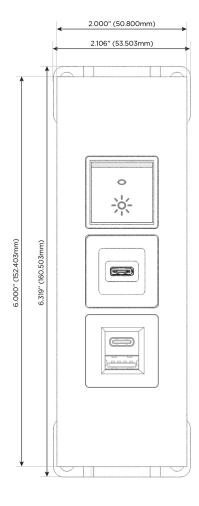

## **Modules/Ports:**

- E USB-A & USB-C (20W)
- S USB-C (25W High Speed Charging Port)
- R Switched AC (Rocker Switch)

TOP