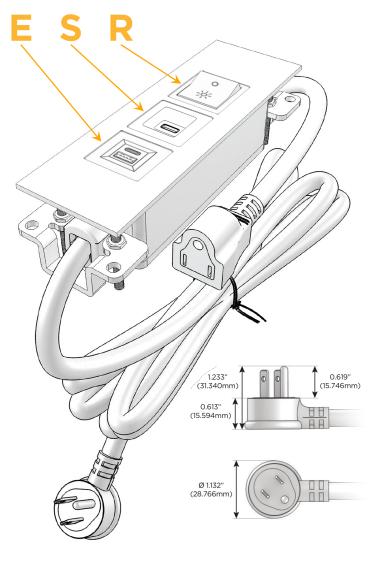

#### Plug:

Supplied with Low Profile Flat 45° Angle 120 VAC

Optional Standard Straight 120 VAC Plug

Optional Straight 120 VAC Pass-through Plug

- CLEAN, COMPACT DESIGN
- **STREAMLINED**
- LOW PROFILE
- SIDE-EXITING CORDS
- **PLUG & PLAY**
- 6' AC CORD & PLUG (FLAT PLUG STANDARD)
- **CUSTOMIZABLE CONFIGURATIONS AND FINISHES**
- **UL LISTED FOR MOUNTING IN FURNITURE**
- 15A

## **Modules/Ports:**

- E USB-A & USB-C (20W)
- S USB-C (25W High Speed Charging Port)
- R Switched AC (Rocker Switch)

TOP