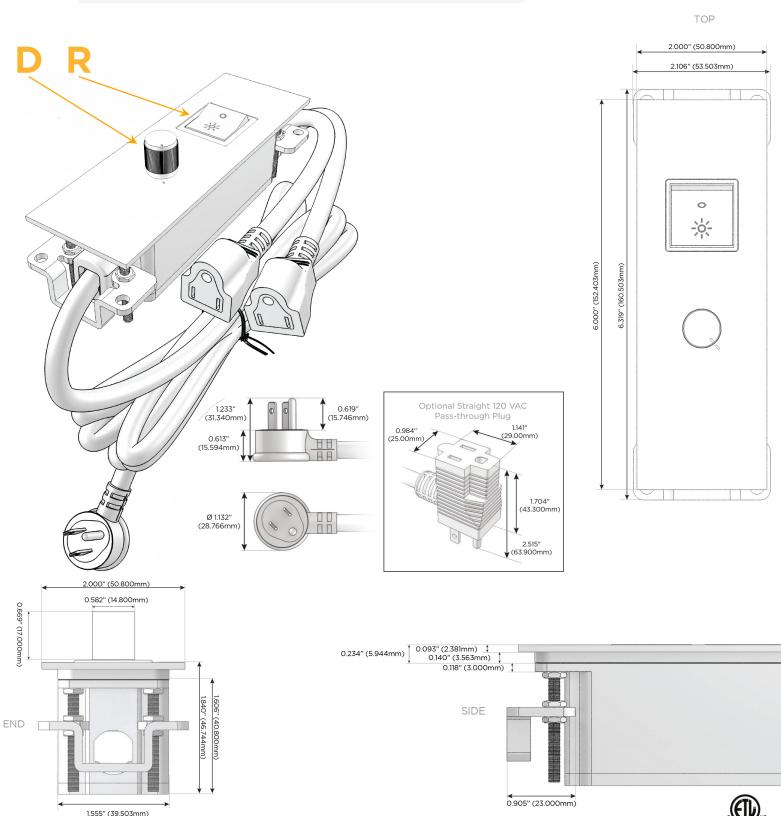

## Module/Port Options:

- **Tamper Resistant AC Receptacle** Α
- USB-A & USB-C (20W) Е
- Double USB-A (Fast Charging Ports 18W) Μ
- HDMI H.
- CAT 6 6
- 12 RJ 12
- X Switched AC
- 3-Way Switch (Low Voltage) Y
- V USB-C (45W High Speed Charging Port)
- S USB-C (25W High Speed Charging Port)
- R Switched AC (Rocker Switch)
- D Dimmer Switch

## Plug:

Supplied with Low Profile Flat 45° Angle 120 VAC Plug

- **Optional Standard Straight 120 VAC Plug**
- Optional Straight 120 VAC Pass-through Plug

- CLEAN, COMPACT DESIGN
- STREAMLINED
- LOW PROFILE
- SIDE-EXITING CORDS
- PLUG & PLAY
- 6' AC CORD & PLUG (FLAT PLUG STANDARD)
- CUSTOMIZABLE CONFIGURATIONS AND FINISHES
- ETL LISTED FOR MOUNTING IN FURNITURE
- 15A

Switched AC (Rocker Switch)

D

R

**Dimmer Switch** 

Mormax Company, Inc. 8 Westchester Plaza Elmsford, NY 10523

© 2024 Metro Light & Power, LLC. All rights reserved. US Patent No(s) 10,841,990; 10,847,959; other Patents Pending Metro Light & Power, LLC | 11 Smith St Englewood, NJ 07631 | T: 201-416-4160 | F: 208-979-4613 | info@metrolightandpower.com | www.metrolightandpower.com