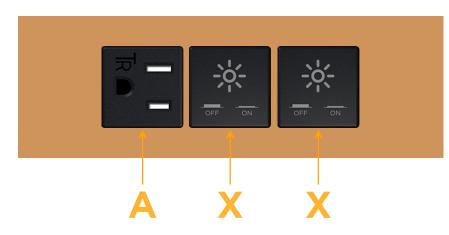

## Module/Port Options:

- A Tamper Resistant AC Receptacle
- E USB-A & USB-C (20W)
- M Double USB-A (Fast Charging Ports 18W)
- H HDMI
- 6 CAT 6
- 12 RJ 12
- X Switched AC
- Y 3-Way Switch (Low Voltage)
- V USB-C (45W High Speed Charging Port)
- S USB-C (25W High Speed Charging Port)
- R Switched AC (Rocker Switch)
- D Dimmer Switch