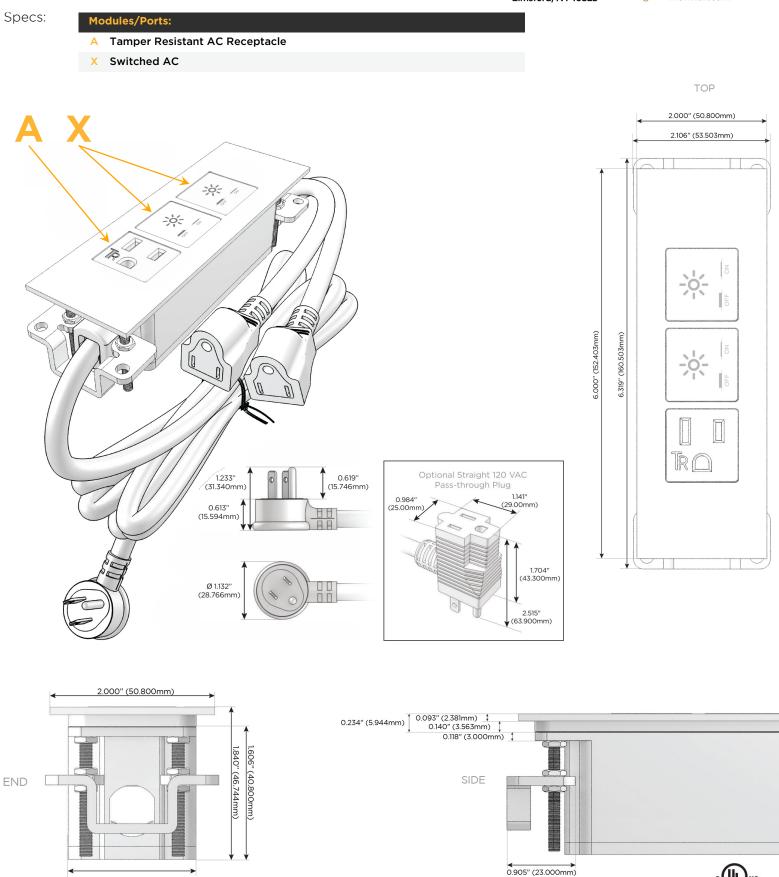

## Module/Port Options:

- A Tamper Resistant AC Receptacle
- E USB-A & USB-C (20W)
- M Double USB-A (Fast Charging Ports 18W)
- H HDMI
- 6 CAT 6
- 12 RJ 12
- X Switched AC
- Y 3-Way Switch (Low Voltage)
- V USB-C (45W High Speed Charging Port)
- S USB-C (25W High Speed Charging Port)
- R Switched AC (Rocker Switch)
- D Dimmer Switch

## Plug:

Supplied with Low Profile Flat 45° Angle 120 VAC Plug

**Optional Standard Straight 120 VAC Plug** 

Optional Straight 120 VAC Pass-through Plug

- CLEAN, COMPACT DESIGN
- STREAMLINED
- LOW PROFILE
- SIDE-EXITING CORDS
- PLUG & PLAY
- 6' AC CORD & PLUG (FLAT PLUG STANDARD)
- CUSTOMIZABLE CONFIGURATIONS AND FINISHES
- UL LISTED FOR MOUNTING IN FURNITURE
- 15A