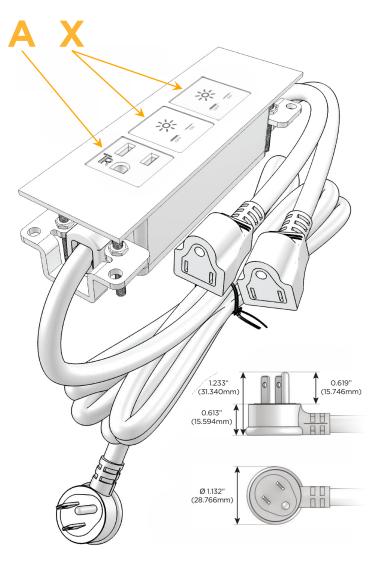

### **Module/Port Options:**

- A Tamper Resistant AC Receptacle
- E USB-A & USB-C (20W)
- M Double USB-A (Fast Charging Ports 18W)
- H HDMI
- 6 CAT 6
- 12 RJ 12
- X Switched AC
- Y 3-Way Switch (Low Voltage)
- V USB-C (45W High Speed Charging Port)
- S USB-C (25W High Speed Charging Port)
- R Switched AC (Rocker Switch)
- **D** Dimmer Switch

### Plug:

Supplied with Low Profile Flat 45° Angle 120 VAC Plug

Optional Standard Straight 120 VAC Plug

Optional Straight 120 VAC Pass-through Plug

- CLEAN, COMPACT DESIGN
- STREAMLINED
- LOW PROFILE
- SIDE-EXITING CORDS
- PLUG & PLAY
- 6' AC CORD & PLUG (FLAT PLUG STANDARD)
- CUSTOMIZABLE CONFIGURATIONS AND FINISHES
- UL LISTED FOR MOUNTING IN FURNITURE
- 15A