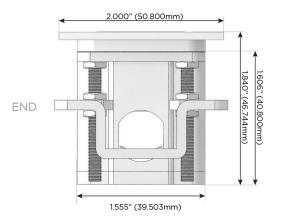

### Plug:

Supplied with Low Profile Flat 45° Angle 120 VAC Plug

Optional Standard Straight 120 VAC Plug

Optional Straight 120 VAC Pass-through Plug

- CLEAN, COMPACT DESIGN
- STREAMLINED
- LOW PROFILE
- SIDE-EXITING CORDS
- PLUG & PLAY
- 6' AC CORD & PLUG (FLAT PLUG STANDARD)
- CUSTOMIZABLE CONFIGURATIONS AND FINISHES
- UL LISTED FOR MOUNTING IN FURNITURE
- 15A