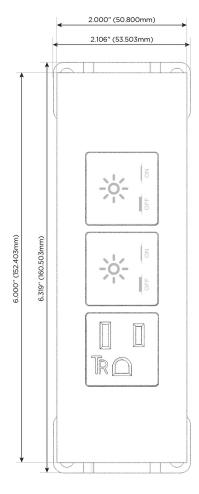

### **Module/Port Options:**

- A Tamper Resistant AC Receptacle
- E USB-A & USB-C (20W)
- M Double USB-A (Fast Charging Ports 18W)
- H HDMI
- 6 CAT 6
- 12 RJ 12
- X Switched AC
- Y 3-Way Switch (Low Voltage)
- V USB-C (45W High Speed Charging Port)
- S USB-C (25W High Speed Charging Port)
- R Switched AC (Rocker Switch)
- **D** Dimmer Switch