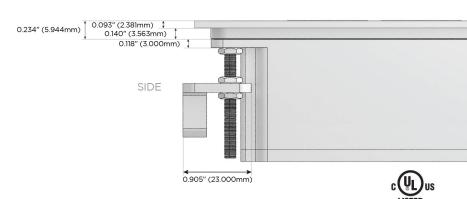

### Plug:

Supplied with Low Profile Flat 45° Angle 120 VAC Plug

Optional Standard Straight 120 VAC Plug

Optional Straight 120 VAC Pass-through Plug

- CLEAN, COMPACT DESIGN
- STREAMLINED
- LOW PROFILE
- SIDE-EXITING CORDS
- PLUG & PLAY
- 6' AC CORD & PLUG (FLAT PLUG STANDARD)
- CUSTOMIZABLE CONFIGURATIONS AND FINISHES
- UL LISTED FOR MOUNTING IN FURNITURE
- 15A