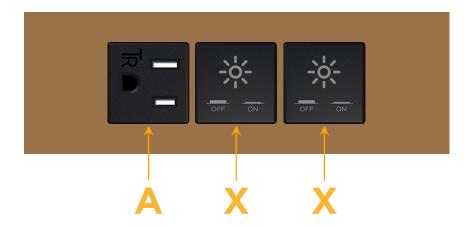

### **Module/Port Options:**

- A Tamper Resistant AC Receptacle
- E USB-A & USB-C (20W)
- M Double USB-A (Fast Charging Ports 18W)
- H HDMI
- 6 CAT 6
- 12 RJ 12
- X Switched AC
- Y 3-Way Switch (Low Voltage)
- V USB-C (45W High Speed Charging Port)
- S USB-C (25W High Speed Charging Port)
- R Switched AC (Rocker Switch)
- **D** Dimmer Switch

# Distributed by

Mormax Company, Inc. 8 Westchester Plaza

Elmsford, NY 10523

914-699-0101 sales@mormax.com

mormax.com

Specs: **Modules/Ports:** 

**Tamper Resistant AC Receptacle** 

Switched AC