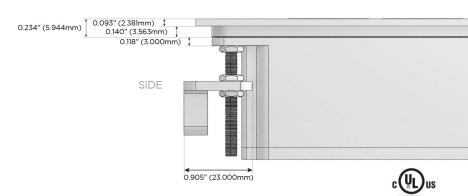

SB-C (25W High Speed Charging Port)
- R Switched AC (Rocker Switch)
- **D** Dimmer Switch

### Plug:

Supplied with Low Profile Flat 45° Angle 120 VAC Plug

Optional Standard Straight 120 VAC Plug

Optional Straight 120 VAC Pass-through Plug

- CLEAN, COMPACT DESIGN
- STREAMLINED
- LOW PROFILE
- SIDE-EXITING CORDS
- PLUG & PLAY
- 6' AC CORD & PLUG (FLAT PLUG STANDARD)
- CUSTOMIZABLE CONFIGURATIONS AND FINISHES
- UL LISTED FOR MOUNTING IN FURNITURE
- 15A





### AC POWER & DATA CONNECTIVITY SOLUTION

M-POWER-3T-AVA-SS4TP

Specs:

# MORMAX

Mormax Company, Inc.
8 Westchester Plaza

Elmsford, NY 10523

Distributed by

<u>&</u>

914-699-0101

 $\searrow$ 

sales@mormax.com mormax.com

## Modules/Ports:

- A Tamper Resistant AC Receptacle
- V USB-C (45W High Speed Charging Port)

TOP