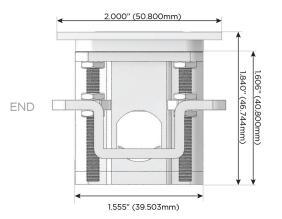

USB-C (25W High Speed Charging Port)
- R Switched AC (Rocker Switch)
- **D** Dimmer Switch

### Plug:

Supplied with Low Profile Flat 45° Angle 120 VAC Plug

Optional Standard Straight 120 VAC Plug

Optional Straight 120 VAC Pass-through Plug

- CLEAN, COMPACT DESIGN
- STREAMLINED
- LOW PROFILE
- SIDE-EXITING CORDS
- PLUG & PLAY
- 6' AC CORD & PLUG (FLAT PLUG STANDARD)
- CUSTOMIZABLE CONFIGURATIONS AND FINISHES
- UL LISTED FOR MOUNTING IN FURNITURE
- 15A





### AC POWER & DATA CONNECTIVITY SOLUTION

M-POWER-3T-AVA-SS4TP

Specs:

# MORMAX

Mormax Company, Inc.
8 Westchester Plaza

Elmsford, NY 10523

Distributed by

<u>&</u>

914-699-0101

 $\searrow$ 

sales@mormax.com mormax.com

## Modules/Ports:

- A Tamper Resistant AC Receptacle
- V USB-C (45W High Speed Charging Port)

TOP