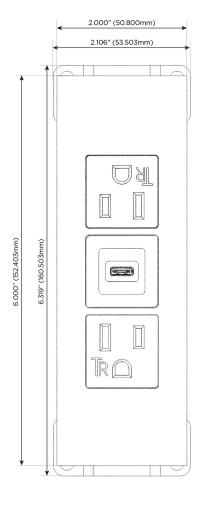

### AC POWER & DATA CONNECTIVITY SOLUTION

M-POWER-3T-AVA-SS4TP

Specs:

## Modules/Ports:

- A Tamper Resistant AC Receptacle
- V USB-C (45W High Speed Charging Port)

TOP