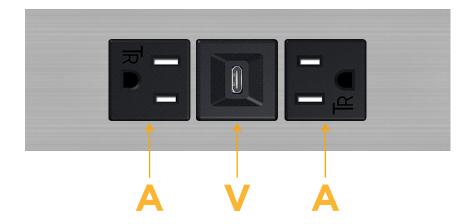

## Modules/Ports:

- A Tamper Resistant AC Receptacle
- V USB-C (45W High Speed Charging Port)

TOP