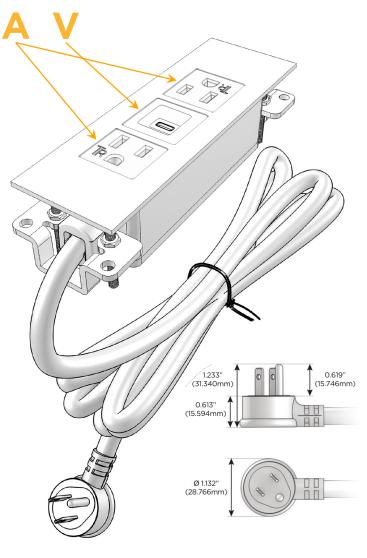

### Plug:

Supplied with Low Profile Flat 45° Angle 120 VAC Plug

Optional Standard Straight 120 VAC Plug

Optional Straight 120 VAC Pass-through Plug

- CLEAN, COMPACT DESIGN
- STREAMLINED
- LOW PROFILE
- SIDE-EXITING CORDS
- PLUG & PLAY
- 6' AC CORD & PLUG (FLAT PLUG STANDARD)
- CUSTOMIZABLE CONFIGURATIONS AND FINISHES
- UL LISTED FOR MOUNTING IN FURNITURE
- 15A

## Modules/Ports:

- A Tamper Resistant AC Receptacle
- V USB-C (45W High Speed Charging Port)

TOP