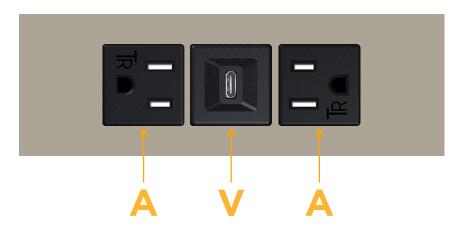

## AC POWER & DATA CONNECTIVITY SOLUTION

M-POWER-3T-AVA-SATP

Specs:

- Modules/Ports:
  - **Tamper Resistant AC Receptacle** Α
  - USB-C (45W High Speed Charging Port) V

Distributed by

Mormax Company, Inc. 8 Westchester Plaza Elmsford, NY 10523