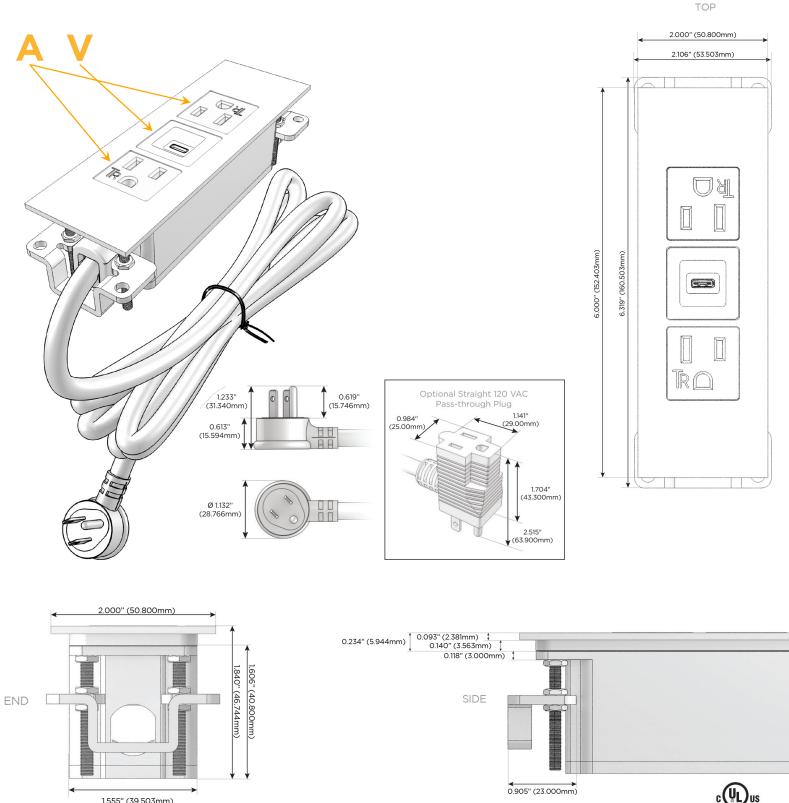

#### Plug:

Supplied with Low Profile Flat 45° Angle 120 VAC Plug

**Optional Standard Straight 120 VAC Plug** 

Optional Straight 120 VAC Pass-through Plug

- CLEAN, COMPACT DESIGN
- STREAMLINED
- LOW PROFILE
- SIDE-EXITING CORDS
- PLUG & PLAY
- 6' AC CORD & PLUG (FLAT PLUG STANDARD)
- CUSTOMIZABLE CONFIGURATIONS AND FINISHES
- UL LISTED FOR MOUNTING IN FURNITURE
- 15A

## AC POWER & DATA CONNECTIVITY SOLUTION

M-POWER-3T-AVA-SATP

Specs:

- Modules/Ports:
  - **Tamper Resistant AC Receptacle** Α
  - USB-C (45W High Speed Charging Port) V

Distributed by

Mormax Company, Inc. 8 Westchester Plaza Elmsford, NY 10523