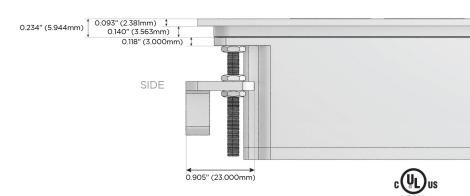

## AC POWER & DATA CONNECTIVITY SOLUTION

M-POWER-3T-AVA-CUATP

Specs:

Distributed by

Mormax Company, Inc.
8 Westchester Plaza

Elmsford, NY 10523

<u>&</u>

914-699-0101

sales@mormax.com
mormax.com

Modules/Ports:

- A Tamper Resistant AC Receptacle
- V USB-C (45W High Speed Charging Port)

TOP