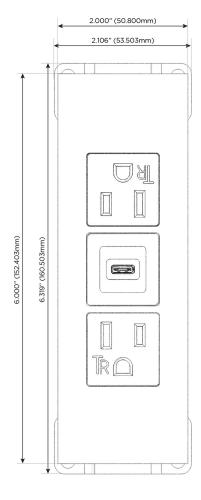

## **Module/Port Options:**

- A Tamper Resistant AC Receptacle
- E USB-A & USB-C (20W)
- M Double USB-A (Fast Charging Ports 18W)
- H HDMI
- 6 CAT 6
- 12 RJ 12
- X Switched AC
- Y 3-Way Switch (Low Voltage)
- V USB-C (45W High Speed Charging Port)
- S USB-C (25W High Speed Charging Port)
- R Switched AC (Rocker Switch)
- **D** Dimmer Switch

sales@mormax.com
mormax.com

Modules/Ports:

- A Tamper Resistant AC Receptacle
- V USB-C (45W High Speed Charging Port)

TOP