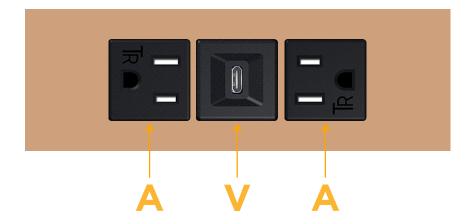

## **Module/Port Options:**

- A Tamper Resistant AC Receptacle
- E USB-A & USB-C (20W)
- M Double USB-A (Fast Charging Ports 18W)
- H HDMI
- 6 CAT 6
- 12 RJ 12
- X Switched AC
- Y 3-Way Switch (Low Voltage)
- V USB-C (45W High Speed Charging Port)
- S USB-C (25W High Speed Charging Port)
- R Switched AC (Rocker Switch)
- **D** Dimmer Switch

sales@mormax.com
mormax.com

Modules/Ports:

- A Tamper Resistant AC Receptacle
- V USB-C (45W High Speed Charging Port)

TOP