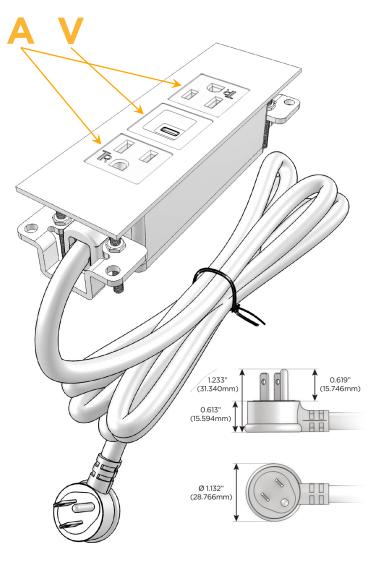

## Plug:

Supplied with Low Profile Flat 45° Angle 120 VAC Plug

Optional Standard Straight 120 VAC Plug

Optional Straight 120 VAC Pass-through Plug

- CLEAN, COMPACT DESIGN
- STREAMLINED
- LOW PROFILE
- SIDE-EXITING CORDS
- PLUG & PLAY
- 6' AC CORD & PLUG (FLAT PLUG STANDARD)
- CUSTOMIZABLE CONFIGURATIONS AND FINISHES
- UL LISTED FOR MOUNTING IN FURNITURE
- 15A