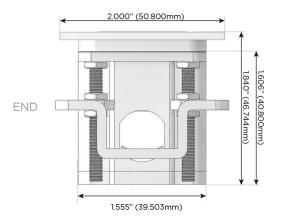

gh Speed Charging Port)
- S USB-C (25W High Speed Charging Port)
- R Switched AC (Rocker Switch)
- **D** Dimmer Switch

## Plug:

Supplied with Low Profile Flat 45° Angle 120 VAC Plug

Optional Standard Straight 120 VAC Plug

Optional Straight 120 VAC Pass-through Plug

- CLEAN, COMPACT DESIGN
- STREAMLINED
- LOW PROFILE
- SIDE-EXITING CORDS
- PLUG & PLAY
- 6' AC CORD & PLUG (FLAT PLUG STANDARD)
- CUSTOMIZABLE CONFIGURATIONS AND FINISHES
- UL LISTED FOR MOUNTING IN FURNITURE
- 15A





## AC POWER & DATA CONNECTIVITY SOLUTION

M-POWER-3T-AVA-CUATP

Specs:

Distributed by



Mormax Company, Inc.
8 Westchester Plaza

Elmsford, NY 10523

<u>&</u>

914-699-0101

sales@mormax.com
mormax.com

Modules/Ports:

- A Tamper Resistant AC Receptacle
- V USB-C (45W High Speed Charging Port)

TOP