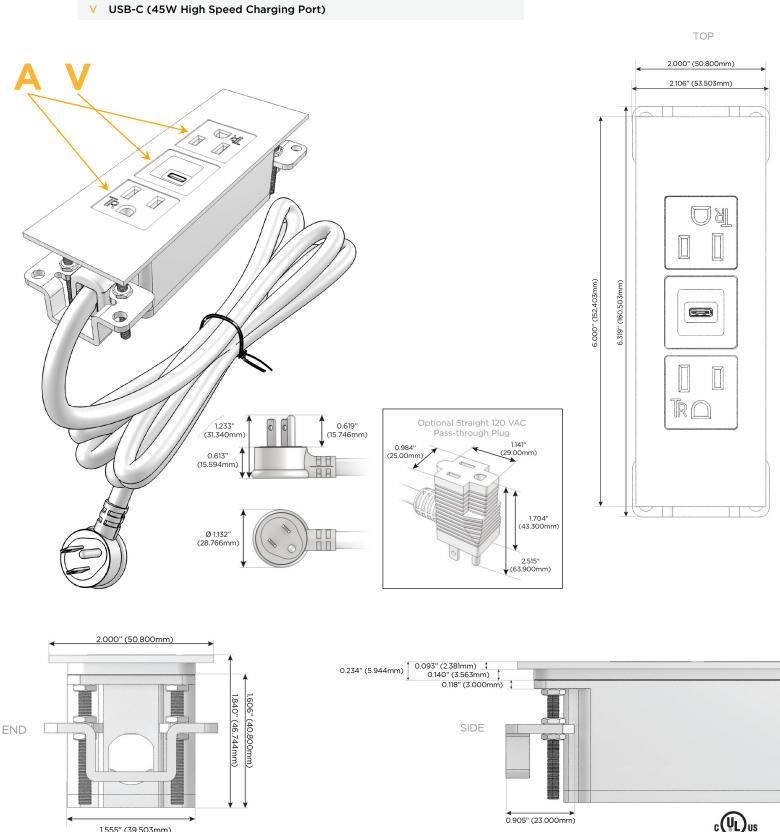

## Module/Port Options:

- **Tamper Resistant AC Receptacle** Α
- USB-A & USB-C (20W) Е
- Double USB-A (Fast Charging Ports 18W) Μ
- HDMI H.
- CAT 6 6
- 12 RJ 12
- X Switched AC
- 3-Way Switch (Low Voltage) Y
- V USB-C (45W High Speed Charging Port)
- S USB-C (25W High Speed Charging Port)
- R Switched AC (Rocker Switch)
- D Dimmer Switch

#### Plug:

Supplied with Low Profile Flat 45° Angle 120 VAC Plug

- **Optional Standard Straight 120 VAC Plug**
- Optional Straight 120 VAC Pass-through Plug

- CLEAN, COMPACT DESIGN
- STREAMLINED
- LOW PROFILE
- SIDE-EXITING CORDS
- PLUG & PLAY
- 6' AC CORD & PLUG (FLAT PLUG STANDARD)
- CUSTOMIZABLE CONFIGURATIONS AND FINISHES
- UL LISTED FOR MOUNTING IN FURNITURE
- 15A

# AC POWER & DATA CONNECTIVITY SOLUTION

Modules/Ports:

**Tamper Resistant AC Receptacle** 

M-POWER-3T-AVA-CHATP

Α

Specs:

Distributed by

Mormax Company, Inc. 8 Westchester Plaza Elmsford, NY 10523