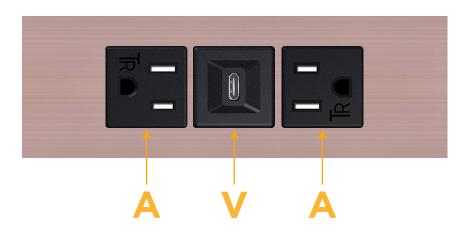

## Module/Port Options:

- **Tamper Resistant AC Receptacle** Α
- USB-A & USB-C (20W) Е
- Double USB-A (Fast Charging Ports 18W) Μ
- HDMI H.
- CAT 6 6
- 12 RJ 12
- X Switched AC
- 3-Way Switch (Low Voltage) Y
- V USB-C (45W High Speed Charging Port)
- S USB-C (25W High Speed Charging Port)
- R Switched AC (Rocker Switch)
- D Dimmer Switch

# AC POWER & DATA CONNECTIVITY SOLUTION

Modules/Ports:

**Tamper Resistant AC Receptacle** 

M-POWER-3T-AVA-CHATP

Α

Specs:

Distributed by

Mormax Company, Inc. 8 Westchester Plaza Elmsford, NY 10523