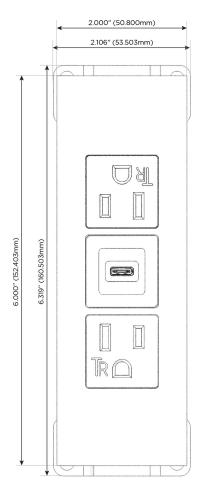

## **Module/Port Options:**

- A Tamper Resistant AC Receptacle
- E USB-A & USB-C (20W)
- M Double USB-A (Fast Charging Ports 18W)
- H HDMI
- 6 CAT 6
- 12 RJ 12
- X Switched AC
- Y 3-Way Switch (Low Voltage)
- V USB-C (45W High Speed Charging Port)
- S USB-C (25W High Speed Charging Port)
- R Switched AC (Rocker Switch)
- **D** Dimmer Switch

# **Modules/Ports:**

- **Tamper Resistant AC Receptacle**
- USB-C (45W High Speed Charging Port)

TOP