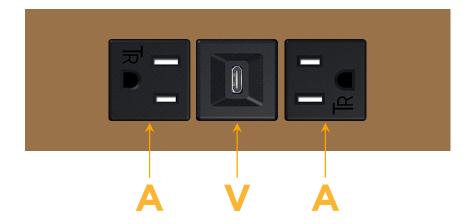

## **Module/Port Options:**

- A Tamper Resistant AC Receptacle
- E USB-A & USB-C (20W)
- M Double USB-A (Fast Charging Ports 18W)
- H HDMI
- 6 CAT 6
- 12 RJ 12
- X Switched AC
- Y 3-Way Switch (Low Voltage)
- V USB-C (45W High Speed Charging Port)
- S USB-C (25W High Speed Charging Port)
- R Switched AC (Rocker Switch)
- **D** Dimmer Switch

# **Modules/Ports:**

- **Tamper Resistant AC Receptacle**
- USB-C (45W High Speed Charging Port)

TOP