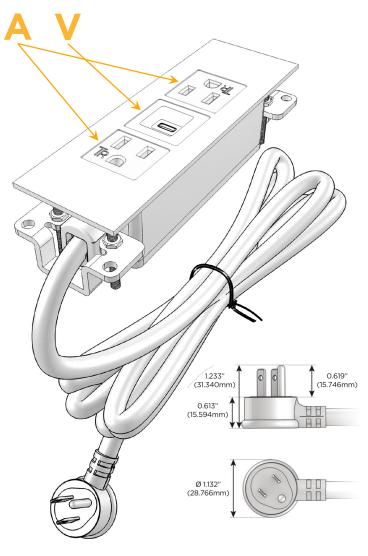

## **Module/Port Options:**

- A Tamper Resistant AC Receptacle
- E USB-A & USB-C (20W)
- M Double USB-A (Fast Charging Ports 18W)
- H HDMI
- 6 CAT 6
- 12 RJ 12
- X Switched AC
- Y 3-Way Switch (Low Voltage)
- V USB-C (45W High Speed Charging Port)
- S USB-C (25W High Speed Charging Port)
- R Switched AC (Rocker Switch)
- **D** Dimmer Switch

## Plug:

Supplied with Low Profile Flat 45° Angle 120 VAC Plug

Optional Standard Straight 120 VAC Plug

Optional Straight 120 VAC Pass-through Plug

- CLEAN, COMPACT DESIGN
- STREAMLINED
- LOW PROFILE
- SIDE-EXITING CORDS
- PLUG & PLAY
- 6' AC CORD & PLUG (FLAT PLUG STANDARD)
- CUSTOMIZABLE CONFIGURATIONS AND FINISHES
- UL LISTED FOR MOUNTING IN FURNITURE
- 15A

# **Modules/Ports:**

- **Tamper Resistant AC Receptacle**
- USB-C (45W High Speed Charging Port)

TOP