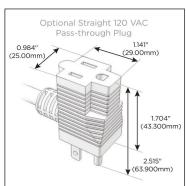

## Plug:

Supplied with Low Profile Flat 45° Angle 120 VAC Plug

Optional Standard Straight 120 VAC Plug

Optional Straight 120 VAC Pass-through Plug

- CLEAN, COMPACT DESIGN
- STREAMLINED
- LOW PROFILE
- SIDE-EXITING CORDS
- PLUG & PLAY
- 6' AC CORD & PLUG (FLAT PLUG STANDARD)
- CUSTOMIZABLE CONFIGURATIONS AND FINISHES
- UL LISTED FOR MOUNTING IN FURNITURE
- 15A