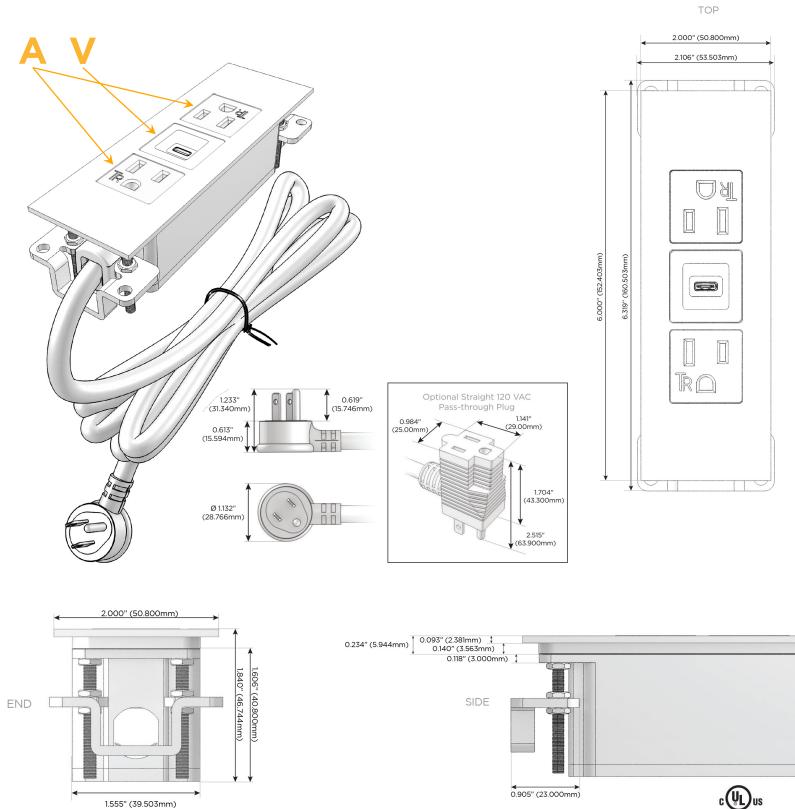

#### Plug:

Supplied with Low Profile Flat 45° Angle 120 VAC Plug

- Optional Standard Straight 120 VAC Plug
- Optional Straight 120 VAC Pass-through Plug

- CLEAN, COMPACT DESIGN
- STREAMLINED
- LOW PROFILE
- SIDE-EXITING CORDS
- PLUG & PLAY
- 6' AC CORD & PLUG (FLAT PLUG STANDARD)
- CUSTOMIZABLE CONFIGURATIONS AND FINISHES
- UL LISTED FOR MOUNTING IN FURNITURE
- 15A

# AC POWER & DATA CONNECTIVITY SOLUTION

M-POWER-3T-AVA-BR4TP

Specs:

- Modules/Ports:
  - A Tamper Resistant AC Receptacle
  - V USB-C (45W High Speed Charging Port)

Distributed by

Mormax Company, Inc. 8 Westchester Plaza Elmsford, NY 10523