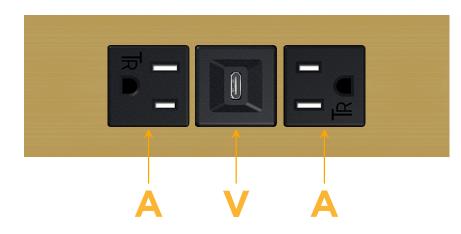

# AC POWER & DATA CONNECTIVITY SOLUTION

M-POWER-3T-AVA-BR4TP

Specs:

- Modules/Ports:
  - A Tamper Resistant AC Receptacle
  - V USB-C (45W High Speed Charging Port)

Distributed by

Mormax Company, Inc. 8 Westchester Plaza Elmsford, NY 10523

### 5: Module/Port Options:

- A Tamper Resistant AC Receptacle
- E USB-A & USB-C (20W)
- M Double USB-A (Fast Charging Ports 18W)
- H HDMI
- 6 CAT 6
- 12 RJ 12
- X Switched AC
- Y 3-Way Switch (Low Voltage)
- V USB-C (45W High Speed Charging Port)
- S USB-C (25W High Speed Charging Port)
- R Switched AC (Rocker Switch)
- D Dimmer Switch