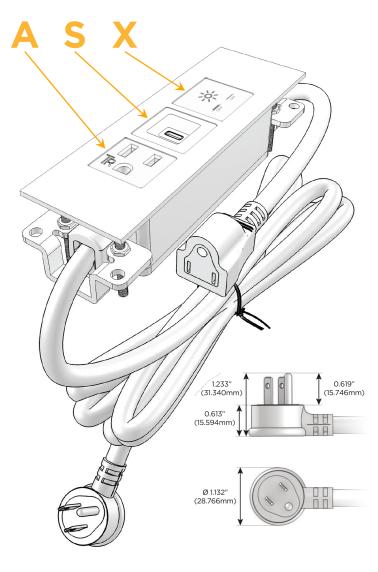

#### **Module/Port Options:**

- A Tamper Resistant AC Receptacle
- E USB-A & USB-C (20W)
- M Double USB-A (Fast Charging Ports 18W)
- H HDMI
- 6 CAT 6
- 12 RJ 12
- X Switched AC
- Y 3-Way Switch (Low Voltage)
- V USB-C (45W High Speed Charging Port)
- S USB-C (25W High Speed Charging Port)
- R Switched AC (Rocker Switch)
- **D** Dimmer Switch

#### Plug:

Supplied with Low Profile Flat 45° Angle 120 VAC Plug

Optional Standard Straight 120 VAC Plug

Optional Straight 120 VAC Pass-through Plug

- CLEAN, COMPACT DESIGN
- STREAMLINED
- LOW PROFILE
- SIDE-EXITING CORDS
- PLUG & PLAY
- 6' AC CORD & PLUG (FLAT PLUG STANDARD)
- CUSTOMIZABLE CONFIGURATIONS AND FINISHES
- UL LISTED FOR MOUNTING IN FURNITURE
- 15A

## **Modules/Ports:**

- A Tamper Resistant AC Receptacle
- S USB-C (25W High Speed Charging Port)
- X Switched AC

TOP