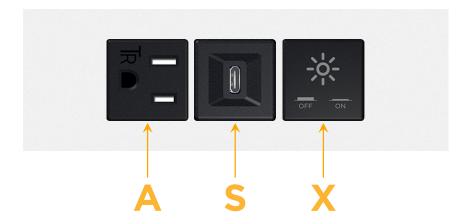

#### **Module/Port Options:**

- A Tamper Resistant AC Receptacle
- E USB-A & USB-C (20W)
- M Double USB-A (Fast Charging Ports 18W)
- H HDMI
- 6 CAT 6
- 12 RJ 12
- X Switched AC
- Y 3-Way Switch (Low Voltage)
- V USB-C (45W High Speed Charging Port)
- S USB-C (25W High Speed Charging Port)
- R Switched AC (Rocker Switch)
- **D** Dimmer Switch

## **Modules/Ports:**

- A Tamper Resistant AC Receptacle
- S USB-C (25W High Speed Charging Port)
- X Switched AC

TOP