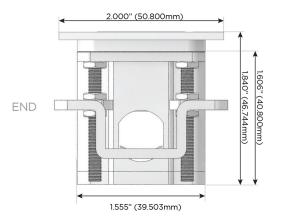

#### Plug:

Supplied with Low Profile Flat 45° Angle 120 VAC Plug

Optional Standard Straight 120 VAC Plug

Optional Straight 120 VAC Pass-through Plug

- CLEAN, COMPACT DESIGN
- STREAMLINED
- LOW PROFILE
- SIDE-EXITING CORDS
- PLUG & PLAY
- 6' AC CORD & PLUG (FLAT PLUG STANDARD)
- CUSTOMIZABLE CONFIGURATIONS AND FINISHES
- UL LISTED FOR MOUNTING IN FURNITURE
- 15A