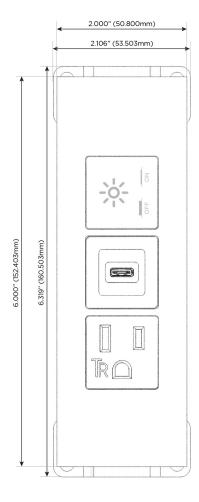

#### **Module/Port Options:**

- A Tamper Resistant AC Receptacle
- E USB-A & USB-C (20W)
- M Double USB-A (Fast Charging Ports 18W)
- H HDMI
- 6 CAT 6
- 12 RJ 12
- X Switched AC
- Y 3-Way Switch (Low Voltage)
- V USB-C (45W High Speed Charging Port)
- S USB-C (25W High Speed Charging Port)
- R Switched AC (Rocker Switch)
- **D** Dimmer Switch

## **Modules/Ports:**

- A Tamper Resistant AC Receptacle
- S USB-C (25W High Speed Charging Port)
- X Switched AC

TOP