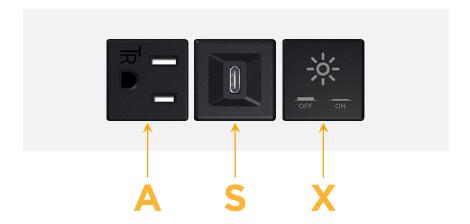

#### **Module/Port Options:**

- A Tamper Resistant AC Receptacle
- E USB-A & USB-C (20W)
- M Double USB-A (Fast Charging Ports 18W)
- H HDMI
- 6 CAT 6
- 12 RJ 12
- X Switched AC
- Y 3-Way Switch (Low Voltage)
- V USB-C (45W High Speed Charging Port)
- S USB-C (25W High Speed Charging Port)
- R Switched AC (Rocker Switch)
- **D** Dimmer Switch

## **Modules/Ports:**

- A Tamper Resistant AC Receptacle
- S USB-C (25W High Speed Charging Port)
- X Switched AC

TOP