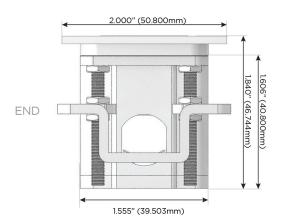

gh Speed Charging Port)
- R Switched AC (Rocker Switch)
- **D** Dimmer Switch

#### Plug:

Supplied with Low Profile Flat 45° Angle 120 VAC Plug

Optional Standard Straight 120 VAC Plug

Optional Straight 120 VAC Pass-through Plug

- CLEAN, COMPACT DESIGN
- STREAMLINED
- LOW PROFILE
- SIDE-EXITING CORDS
- PLUG & PLAY
- 6' AC CORD & PLUG (FLAT PLUG STANDARD)
- CUSTOMIZABLE CONFIGURATIONS AND FINISHES
- UL LISTED FOR MOUNTING IN FURNITURE
- 15A





#### AC POWER & DATA CONNECTIVITY SOLUTION

M-POWER-3T-ASX-WATP

Specs:

# Distributed by



Mormax Company, Inc.
8 Westchester Plaza

Elmsford, NY 10523

<u>&</u>

914-699-0101

sales@mormax.com
mormax.com

)1-A3A-WATP

## **Modules/Ports:**

- A Tamper Resistant AC Receptacle
- S USB-C (25W High Speed Charging Port)
- X Switched AC

TOP