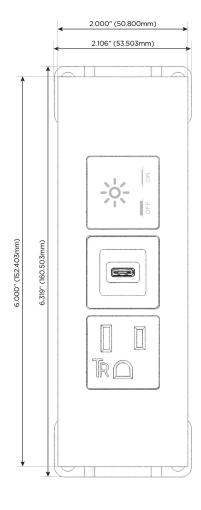

#### **Module/Port Options:**

- A Tamper Resistant AC Receptacle
- E USB-A & USB-C (20W)
- M Double USB-A (Fast Charging Ports 18W)
- H HDMI
- 6 CAT 6
- 12 RJ 12
- X Switched AC
- Y 3-Way Switch (Low Voltage)
- V USB-C (45W High Speed Charging Port)
- S USB-C (25W High Speed Charging Port)
- R Switched AC (Rocker Switch)
- **D** Dimmer Switch

## **Modules/Ports:**

- A Tamper Resistant AC Receptacle
- S USB-C (25W High Speed Charging Port)
- X Switched AC

TOP