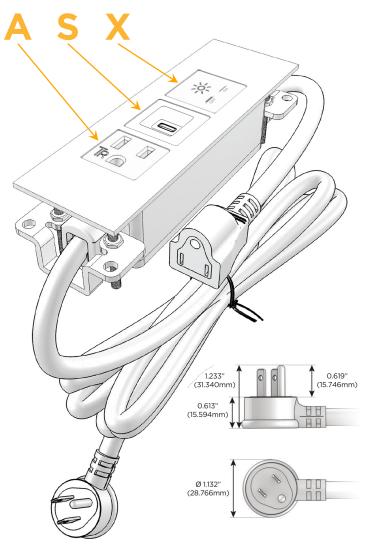

#### **Module/Port Options:**

- A Tamper Resistant AC Receptacle
- E USB-A & USB-C (20W)
- M Double USB-A (Fast Charging Ports 18W)
- H HDMI
- 6 CAT 6
- 12 RJ 12
- X Switched AC
- Y 3-Way Switch (Low Voltage)
- V USB-C (45W High Speed Charging Port)
- S USB-C (25W High Speed Charging Port)
- R Switched AC (Rocker Switch)
- **D** Dimmer Switch

#### Plug:

Supplied with Low Profile Flat 45° Angle 120 VAC Plug

Optional Standard Straight 120 VAC Plug

Optional Straight 120 VAC Pass-through Plug

- CLEAN, COMPACT DESIGN
- STREAMLINED
- LOW PROFILE
- SIDE-EXITING CORDS
- PLUG & PLAY
- 6' AC CORD & PLUG (FLAT PLUG STANDARD)
- CUSTOMIZABLE CONFIGURATIONS AND FINISHES
- UL LISTED FOR MOUNTING IN FURNITURE
- 15A

## **Modules/Ports:**

- A Tamper Resistant AC Receptacle
- S USB-C (25W High Speed Charging Port)
- X Switched AC

TOP