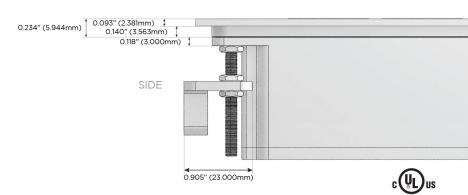

Speed Charging Port)
- R Switched AC (Rocker Switch)
- **D** Dimmer Switch

#### Plug:

Supplied with Low Profile Flat 45° Angle 120 VAC Plug

Optional Standard Straight 120 VAC Plug

Optional Straight 120 VAC Pass-through Plug

- CLEAN, COMPACT DESIGN
- STREAMLINED
- LOW PROFILE
- SIDE-EXITING CORDS
- PLUG & PLAY
- 6' AC CORD & PLUG (FLAT PLUG STANDARD)
- CUSTOMIZABLE CONFIGURATIONS AND FINISHES
- UL LISTED FOR MOUNTING IN FURNITURE
- 15A





#### AC POWER & DATA CONNECTIVITY SOLUTION

M-POWER-3T-ASX-WATP

Specs:

# Distributed by



Mormax Company, Inc.
8 Westchester Plaza

Elmsford, NY 10523

<u>&</u>

914-699-0101

sales@mormax.com
mormax.com

)1-A3A-WATP

## **Modules/Ports:**

- A Tamper Resistant AC Receptacle
- S USB-C (25W High Speed Charging Port)
- X Switched AC

TOP