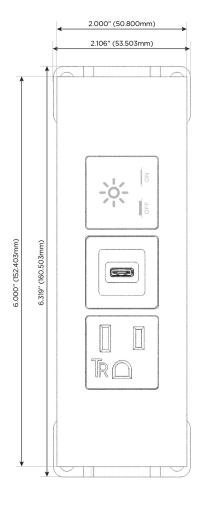

## AC POWER & DATA CONNECTIVITY SOLUTION

M-POWER-3T-ASX-SS8TP

Specs:

# Distributed by

MORMAX

Mormax Company, Inc.
8 Westchester Plaza

Elmsford, NY 10523

914-699-0101

sales@mormax.com
mormax.com

Modules/Ports:

- A Tamper Resistant AC Receptacle
- S USB-C (25W High Speed Charging Port)
- X Switched AC