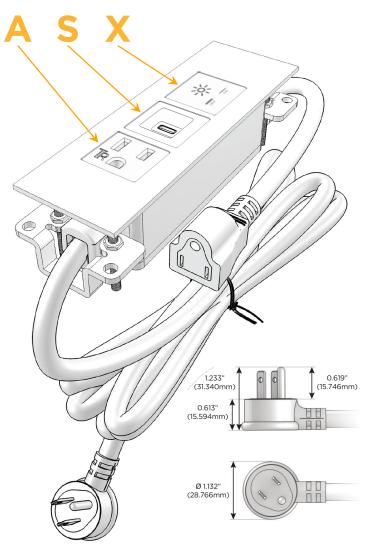

## Plug:

Supplied with Low Profile Flat 45° Angle 120 VAC Plug

Optional Standard Straight 120 VAC Plug

Optional Straight 120 VAC Pass-through Plug

- CLEAN, COMPACT DESIGN
- STREAMLINED
- LOW PROFILE
- SIDE-EXITING CORDS
- PLUG & PLAY
- 6' AC CORD & PLUG (FLAT PLUG STANDARD)
- CUSTOMIZABLE CONFIGURATIONS AND FINISHES
- UL LISTED FOR MOUNTING IN FURNITURE
- 15A

# Distributed by

MORMAX

Mormax Company, Inc.
8 Westchester Plaza

Elmsford, NY 10523

914-699-0101

sales@mormax.com
mormax.com

Modules/Ports:

- A Tamper Resistant AC Receptacle
- S USB-C (25W High Speed Charging Port)
- X Switched AC