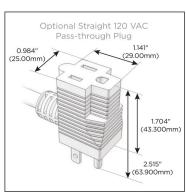

## Plug:

Supplied with Low Profile Flat 45° Angle 120 VAC Plug

Optional Standard Straight 120 VAC Plug

Optional Straight 120 VAC Pass-through Plug

- CLEAN, COMPACT DESIGN
- STREAMLINED
- LOW PROFILE
- SIDE-EXITING CORDS
- PLUG & PLAY
- 6' AC CORD & PLUG (FLAT PLUG STANDARD)
- CUSTOMIZABLE CONFIGURATIONS AND FINISHES
- UL LISTED FOR MOUNTING IN FURNITURE
- 15A