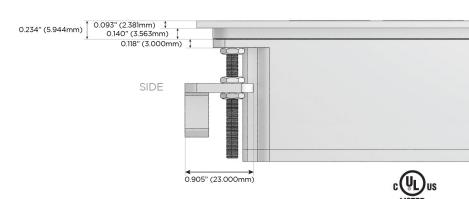

g Port)
- S USB-C (25W High Speed Charging Port)
- R Switched AC (Rocker Switch)
- **D** Dimmer Switch

## Plug:

Supplied with Low Profile Flat 45° Angle 120 VAC Plug

Optional Standard Straight 120 VAC Plug

Optional Straight 120 VAC Pass-through Plug

- CLEAN, COMPACT DESIGN
- STREAMLINED
- LOW PROFILE
- SIDE-EXITING CORDS
- PLUG & PLAY
- 6' AC CORD & PLUG (FLAT PLUG STANDARD)
- CUSTOMIZABLE CONFIGURATIONS AND FINISHES
- UL LISTED FOR MOUNTING IN FURNITURE
- 15A





## AC POWER & DATA CONNECTIVITY SOLUTION

M-POWER-3T-ASX-SS8TP

Specs:

# Distributed by

MORMAX

Mormax Company, Inc.
8 Westchester Plaza

Elmsford, NY 10523

914-699-0101

sales@mormax.com
mormax.com

Modules/Ports:

- A Tamper Resistant AC Receptacle
- S USB-C (25W High Speed Charging Port)
- X Switched AC

TOP