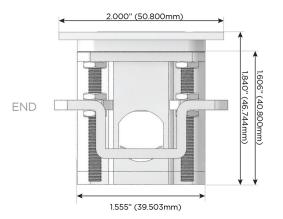

ing Port)
- S USB-C (25W High Speed Charging Port)
- R Switched AC (Rocker Switch)
- **D** Dimmer Switch

## Plug:

Supplied with Low Profile Flat 45° Angle 120 VAC Plug

Optional Standard Straight 120 VAC Plug

Optional Straight 120 VAC Pass-through Plug

- CLEAN, COMPACT DESIGN
- STREAMLINED
- LOW PROFILE
- SIDE-EXITING CORDS
- PLUG & PLAY
- 6' AC CORD & PLUG (FLAT PLUG STANDARD)
- CUSTOMIZABLE CONFIGURATIONS AND FINISHES
- UL LISTED FOR MOUNTING IN FURNITURE
- 15A





## AC POWER & DATA CONNECTIVITY SOLUTION

M-POWER-3T-ASX-SS8TP

Specs:

# Distributed by

MORMAX

Mormax Company, Inc.
8 Westchester Plaza

Elmsford, NY 10523

914-699-0101

sales@mormax.com
mormax.com

Modules/Ports:

- A Tamper Resistant AC Receptacle
- S USB-C (25W High Speed Charging Port)
- X Switched AC

TOP