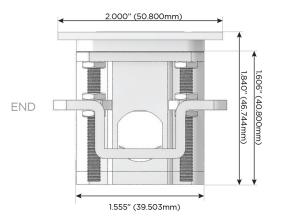

)
- S USB-C (25W High Speed Charging Port)
- R Switched AC (Rocker Switch)
- **D** Dimmer Switch

### Plug:

Supplied with Low Profile Flat 45° Angle 120 VAC Plug

Optional Standard Straight 120 VAC Plug

Optional Straight 120 VAC Pass-through Plug

- CLEAN, COMPACT DESIGN
- STREAMLINED
- LOW PROFILE
- SIDE-EXITING CORDS
- PLUG & PLAY
- 6' AC CORD & PLUG (FLAT PLUG STANDARD)
- CUSTOMIZABLE CONFIGURATIONS AND FINISHES
- UL LISTED FOR MOUNTING IN FURNITURE
- 15A





### AC POWER & DATA CONNECTIVITY SOLUTION

M-POWER-3T-ASX-SS4TP

Specs:

# Distributed by



Mormax Company, Inc.
8 Westchester Plaza

Elmsford, NY 10523

<u>&</u>

914-699-0101

sales@mormax.com mormax.com

# Modules/Ports:

- A Tamper Resistant AC Receptacle
- S USB-C (25W High Speed Charging Port)
- X Switched AC

TOP