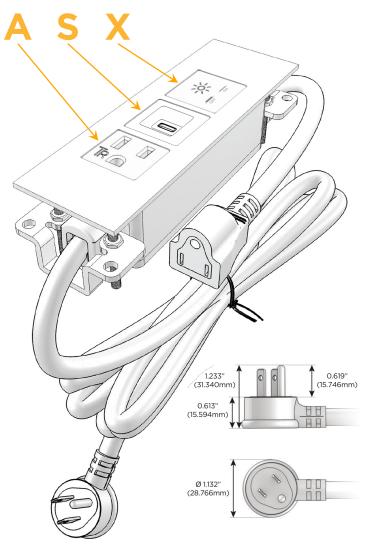

### Plug:

Supplied with Low Profile Flat 45° Angle 120 VAC Plug

Optional Standard Straight 120 VAC Plug

Optional Straight 120 VAC Pass-through Plug

- CLEAN, COMPACT DESIGN
- STREAMLINED
- LOW PROFILE
- SIDE-EXITING CORDS
- PLUG & PLAY
- 6' AC CORD & PLUG (FLAT PLUG STANDARD)
- CUSTOMIZABLE CONFIGURATIONS AND FINISHES
- UL LISTED FOR MOUNTING IN FURNITURE
- 15A

# Modules/Ports:

- A Tamper Resistant AC Receptacle
- S USB-C (25W High Speed Charging Port)
- X Switched AC

TOP