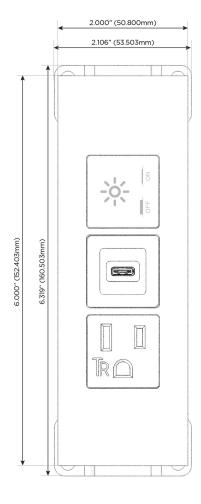

### AC POWER & DATA CONNECTIVITY SOLUTION

M-POWER-3T-ASX-SS4TP

Specs:

# Modules/Ports:

- A Tamper Resistant AC Receptacle
- S USB-C (25W High Speed Charging Port)
- X Switched AC

TOP