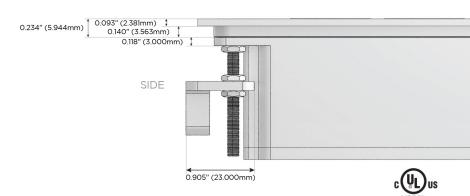

- S USB-C (25W High Speed Charging Port)
- R Switched AC (Rocker Switch)
- **D** Dimmer Switch

### Plug:

Supplied with Low Profile Flat 45° Angle 120 VAC Plug

Optional Standard Straight 120 VAC Plug

Optional Straight 120 VAC Pass-through Plug

- CLEAN, COMPACT DESIGN
- STREAMLINED
- LOW PROFILE
- SIDE-EXITING CORDS
- PLUG & PLAY
- 6' AC CORD & PLUG (FLAT PLUG STANDARD)
- CUSTOMIZABLE CONFIGURATIONS AND FINISHES
- UL LISTED FOR MOUNTING IN FURNITURE
- 15A





### AC POWER & DATA CONNECTIVITY SOLUTION

M-POWER-3T-ASX-SS4TP

Specs:

# Distributed by



Mormax Company, Inc.
8 Westchester Plaza

Elmsford, NY 10523

<u>&</u>

914-699-0101

sales@mormax.com mormax.com

# Modules/Ports:

- A Tamper Resistant AC Receptacle
- S USB-C (25W High Speed Charging Port)
- X Switched AC

TOP