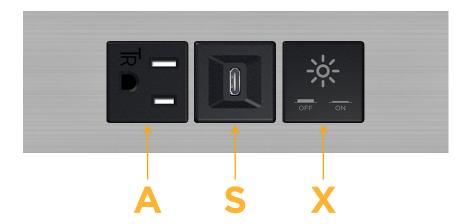

# Modules/Ports:

- A Tamper Resistant AC Receptacle
- S USB-C (25W High Speed Charging Port)
- X Switched AC

TOP