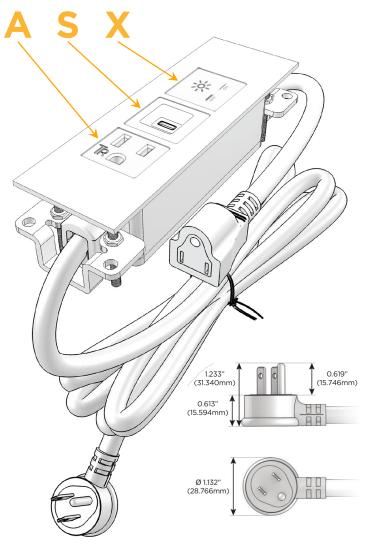

## **Module/Port Options:**

- **Tamper Resistant AC Receptacle**
- USB-A & USB-C (20W)
- Double USB-A (Fast Charging Ports 18W)
- **HDMI**
- CAT 6
- 12 RJ 12
- X Switched AC
- 3-Way Switch (Low Voltage)
- V USB-C (45W High Speed Charging Port)
- USB-C (25W High Speed Charging Port)
- R Switched AC (Rocker Switch)
- D Dimmer Switch

## Plug:

Supplied with Low Profile Flat 45° Angle 120 VAC

Optional Standard Straight 120 VAC Plug

Optional Straight 120 VAC Pass-through Plug

- CLEAN, COMPACT DESIGN
- **STREAMLINED**
- LOW PROFILE
- SIDE-EXITING CORDS
- **PLUG & PLAY**
- 6' AC CORD & PLUG (FLAT PLUG STANDARD)
- **CUSTOMIZABLE CONFIGURATIONS AND FINISHES**
- **UL LISTED FOR MOUNTING IN FURNITURE**
- 15A

sales@mormax.com
mormax.com

Modules/Ports:

- A Tamper Resistant AC Receptacle
- S USB-C (25W High Speed Charging Port)
- X Switched AC

TOP