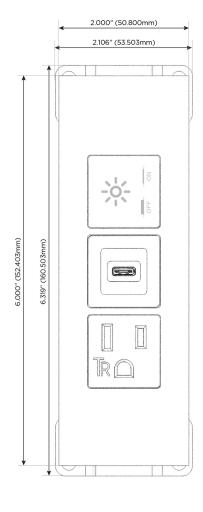

## **Module/Port Options:**

- **Tamper Resistant AC Receptacle**
- USB-A & USB-C (20W)
- Double USB-A (Fast Charging Ports 18W)
- **HDMI**
- CAT 6
- 12 RJ 12
- X Switched AC
- 3-Way Switch (Low Voltage)
- V USB-C (45W High Speed Charging Port)
- USB-C (25W High Speed Charging Port)
- R Switched AC (Rocker Switch)
- D Dimmer Switch

sales@mormax.com
mormax.com

Modules/Ports:

- A Tamper Resistant AC Receptacle
- S USB-C (25W High Speed Charging Port)
- X Switched AC

TOP