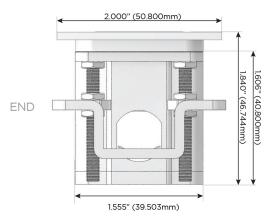

## AC POWER & DATA CONNECTIVITY SOLUTION

M-POWER-3T-ASX-SS4ATP

Specs:

Distributed by

Mormax Company, Inc.
8 Westchester Plaza

Elmsford, NY 10523

 $\leq$ 

914-699-0101

sales@mormax.com
mormax.com

Modules/Ports:

- A Tamper Resistant AC Receptacle
- S USB-C (25W High Speed Charging Port)
- X Switched AC

TOP