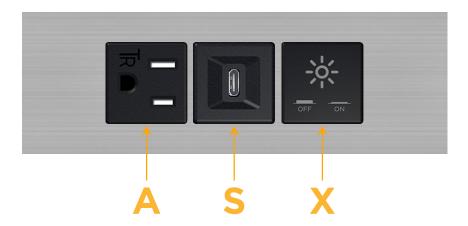

## **Module/Port Options:**

- **Tamper Resistant AC Receptacle**
- USB-A & USB-C (20W)
- Double USB-A (Fast Charging Ports 18W)
- **HDMI**
- CAT 6
- 12 RJ 12
- X Switched AC
- 3-Way Switch (Low Voltage)
- V USB-C (45W High Speed Charging Port)
- USB-C (25W High Speed Charging Port)
- R Switched AC (Rocker Switch)
- D Dimmer Switch

sales@mormax.com
mormax.com

Modules/Ports:

- A Tamper Resistant AC Receptacle
- S USB-C (25W High Speed Charging Port)
- X Switched AC

TOP