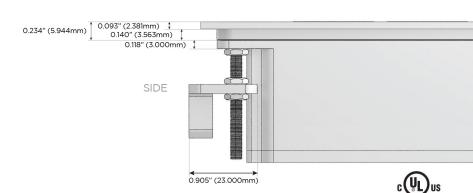

## AC POWER & DATA CONNECTIVITY SOLUTION

M-POWER-3T-ASX-SS4ATP

Specs:

Distributed by

Mormax Company, Inc.
8 Westchester Plaza

Elmsford, NY 10523

 $\leq$ 

914-699-0101

sales@mormax.com
mormax.com

Modules/Ports:

- A Tamper Resistant AC Receptacle
- S USB-C (25W High Speed Charging Port)
- X Switched AC

TOP