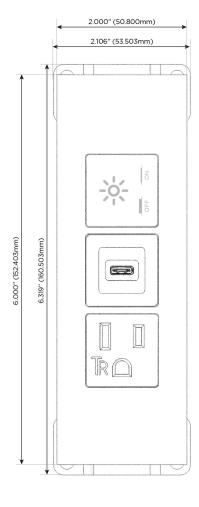

## **Modules/Ports:**

- A Tamper Resistant AC Receptacle
- S USB-C (25W High Speed Charging Port)
- X Switched AC

TOP