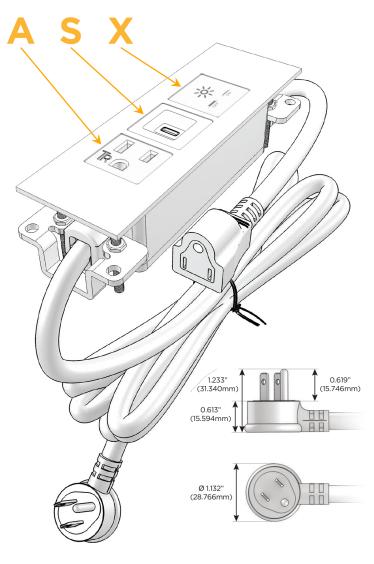

#### Plug:

Supplied with Low Profile Flat 45° Angle 120 VAC

Optional Standard Straight 120 VAC Plug

Optional Straight 120 VAC Pass-through Plug

- CLEAN, COMPACT DESIGN
- **STREAMLINED**
- LOW PROFILE
- SIDE-EXITING CORDS
- **PLUG & PLAY**
- 6' AC CORD & PLUG (FLAT PLUG STANDARD)
- **CUSTOMIZABLE CONFIGURATIONS AND FINISHES**
- **UL LISTED FOR MOUNTING IN FURNITURE**
- 15A

## **Modules/Ports:**

- A Tamper Resistant AC Receptacle
- S USB-C (25W High Speed Charging Port)
- X Switched AC

TOP