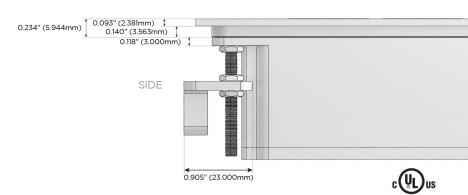

#### AC POWER & DATA CONNECTIVITY SOLUTION

M-POWER-3T-ASX-CUATP

# Distributed by

Mormax Company, Inc.

<u>&</u>

914-699-0101

sales@mormax.com
mormax.com

8 Westchester Plaza Elmsford, NY 10523

Specs:

## **Modules/Ports:**

- A Tamper Resistant AC Receptacle
- S USB-C (25W High Speed Charging Port)
- X Switched AC

TOP