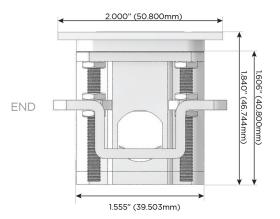

#### AC POWER & DATA CONNECTIVITY SOLUTION

M-POWER-3T-ASX-CUATP

# Distributed by

Mormax Company, Inc.

<u>&</u>

914-699-0101

sales@mormax.com
mormax.com

8 Westchester Plaza Elmsford, NY 10523

Specs:

## **Modules/Ports:**

- A Tamper Resistant AC Receptacle
- S USB-C (25W High Speed Charging Port)
- X Switched AC

TOP