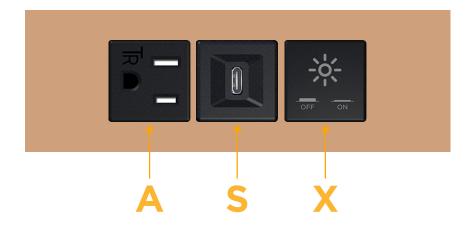

## **Modules/Ports:**

- A Tamper Resistant AC Receptacle
- S USB-C (25W High Speed Charging Port)
- X Switched AC

TOP