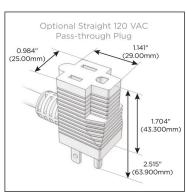

### Plug:

Supplied with Low Profile Flat 45° Angle 120 VAC

Optional Standard Straight 120 VAC Plug

Optional Straight 120 VAC Pass-through Plug

- CLEAN, COMPACT DESIGN
- **STREAMLINED**
- LOW PROFILE
- SIDE-EXITING CORDS
- **PLUG & PLAY**
- 6' AC CORD & PLUG (FLAT PLUG STANDARD)
- **CUSTOMIZABLE CONFIGURATIONS AND FINISHES**
- **UL LISTED FOR MOUNTING IN FURNITURE**
- 15A