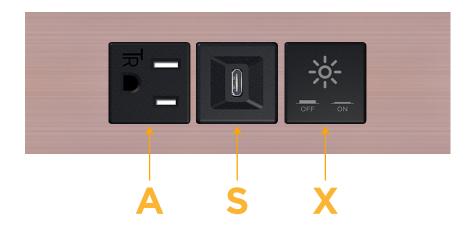

# **Modules/Ports:**

- A Tamper Resistant AC Receptacle
- S USB-C (25W High Speed Charging Port)
- X Switched AC

TOP