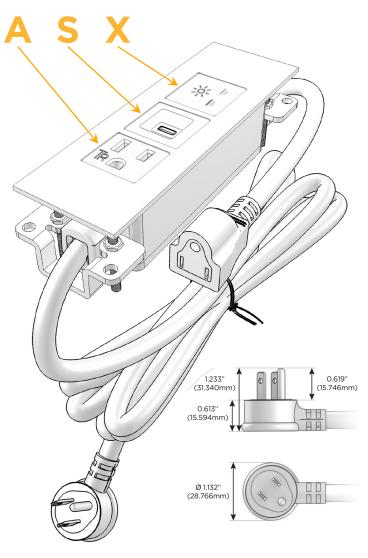

### Plug:

Supplied with Low Profile Flat 45° Angle 120 VAC

Optional Standard Straight 120 VAC Plug

Optional Straight 120 VAC Pass-through Plug

- CLEAN, COMPACT DESIGN
- **STREAMLINED**
- LOW PROFILE
- SIDE-EXITING CORDS
- **PLUG & PLAY**
- 6' AC CORD & PLUG (FLAT PLUG STANDARD)
- **CUSTOMIZABLE CONFIGURATIONS AND FINISHES**
- **UL LISTED FOR MOUNTING IN FURNITURE**
- 15A

# **Modules/Ports:**

- A Tamper Resistant AC Receptacle
- S USB-C (25W High Speed Charging Port)
- X Switched AC

TOP