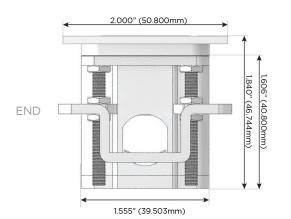

rt)
- S USB-C (25W High Speed Charging Port)
- R Switched AC (Rocker Switch)
- **D** Dimmer Switch

### Plug:

Supplied with Low Profile Flat 45° Angle 120 VAC Plug

Optional Standard Straight 120 VAC Plug

Optional Straight 120 VAC Pass-through Plug

- CLEAN, COMPACT DESIGN
- STREAMLINED
- LOW PROFILE
- SIDE-EXITING CORDS
- PLUG & PLAY
- 6' AC CORD & PLUG (FLAT PLUG STANDARD)
- CUSTOMIZABLE CONFIGURATIONS AND FINISHES
- UL LISTED FOR MOUNTING IN FURNITURE
- 15A





### AC POWER & DATA CONNECTIVITY SOLUTION

M-POWER-3T-ASX-BZATP

Specs:

# Distributed by



Mormax Company, Inc. 8 Westchester Plaza

Elmsford, NY 10523

<u>&</u>

914-699-0101

sales@mormax.com
mormax.com

Modules/Ports:

- A Tamper Resistant AC Receptacle
- S USB-C (25W High Speed Charging Port)
- X Switched AC

TOP