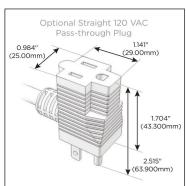

### Plug:

Supplied with Low Profile Flat 45° Angle 120 VAC Plug

Optional Standard Straight 120 VAC Plug

Optional Straight 120 VAC Pass-through Plug

- CLEAN, COMPACT DESIGN
- STREAMLINED
- LOW PROFILE
- SIDE-EXITING CORDS
- PLUG & PLAY
- 6' AC CORD & PLUG (FLAT PLUG STANDARD)
- CUSTOMIZABLE CONFIGURATIONS AND FINISHES
- UL LISTED FOR MOUNTING IN FURNITURE
- 15A