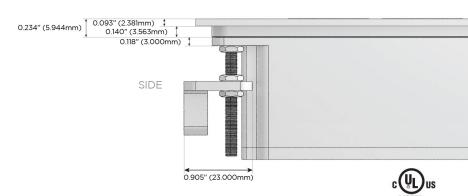

)
- S USB-C (25W High Speed Charging Port)
- R Switched AC (Rocker Switch)
- **D** Dimmer Switch

### Plug:

Supplied with Low Profile Flat 45° Angle 120 VAC Plug

Optional Standard Straight 120 VAC Plug

Optional Straight 120 VAC Pass-through Plug

- CLEAN, COMPACT DESIGN
- STREAMLINED
- LOW PROFILE
- SIDE-EXITING CORDS
- PLUG & PLAY
- 6' AC CORD & PLUG (FLAT PLUG STANDARD)
- CUSTOMIZABLE CONFIGURATIONS AND FINISHES
- UL LISTED FOR MOUNTING IN FURNITURE
- 15A





### AC POWER & DATA CONNECTIVITY SOLUTION

M-POWER-3T-ASX-BZATP

Specs:

# Distributed by



Mormax Company, Inc. 8 Westchester Plaza

Elmsford, NY 10523

<u>&</u>

914-699-0101

sales@mormax.com
mormax.com

Modules/Ports:

- A Tamper Resistant AC Receptacle
- S USB-C (25W High Speed Charging Port)
- X Switched AC

TOP