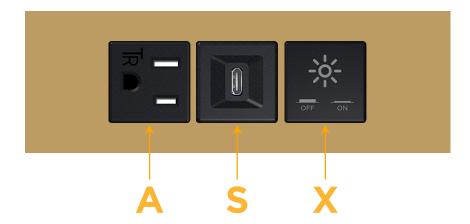

# Distributed by

Mormax Company, Inc. 8 Westchester Plaza

Elmsford, NY 10523

<u>&</u>

914-699-0101

sales@mormax.com
mormax.com

Modules/Ports:

- A Tamper Resistant AC Receptacle
- S USB-C (25W High Speed Charging Port)
- X Switched AC