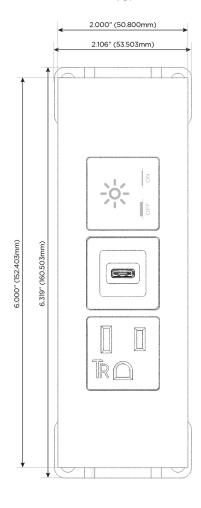

### AC POWER & DATA CONNECTIVITY SOLUTION

M-POWER-3T-ASX-BZATP

Specs:

# Distributed by

Mormax Company, Inc. 8 Westchester Plaza

Elmsford, NY 10523

<u>&</u>

914-699-0101

sales@mormax.com
mormax.com

Modules/Ports:

- A Tamper Resistant AC Receptacle
- S USB-C (25W High Speed Charging Port)
- X Switched AC