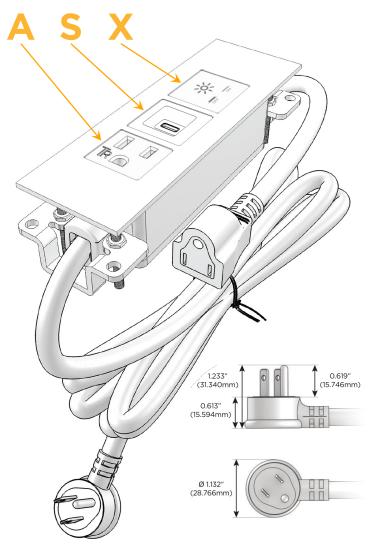

#### AC POWER & DATA CONNECTIVITY SOLUTION

M-POWER-3T-ASX-BZATP

Distributed by

Mormax Company, Inc.

8 Westchester Plaza Elmsford, NY 10523 914-699-0101 sales@mormax.com

mormax.com

Metro Light & Power's line of power & data solutions offers sophisticated design elements combined with greater ease of installation. Streamlined and low-profile, enhanced by side-exiting cords, our outlets advance the industry with their cutting edge look and feel. We believe flexibility is key, and we provide a variety of mounting options, including the ability to mount in limited spaces. Our outlets are available in many finishes and configurations, in addition to a custom color and finish capability for our clients.

### Plug:

Supplied with Low Profile Flat 45° Angle 120 VAC Plug

Optional Standard Straight 120 VAC Plug

Optional Straight 120 VAC Pass-through Plug

- CLEAN, COMPACT DESIGN
- STREAMLINED
- LOW PROFILE
- SIDE-EXITING CORDS
- PLUG & PLAY
- 6' AC CORD & PLUG (FLAT PLUG STANDARD)
- CUSTOMIZABLE CONFIGURATIONS AND FINISHES
- UL LISTED FOR MOUNTING IN FURNITURE
- 15A

# Distributed by

Mormax Company, Inc. 8 Westchester Plaza

Elmsford, NY 10523

<u>&</u>

914-699-0101

sales@mormax.com
mormax.com

Modules/Ports:

- A Tamper Resistant AC Receptacle
- S USB-C (25W High Speed Charging Port)
- X Switched AC