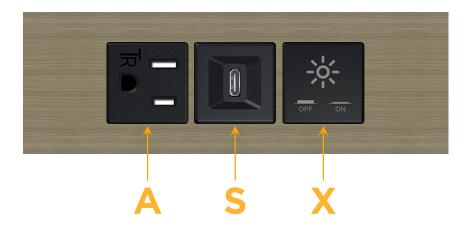

# **Modules/Ports:**

- A Tamper Resistant AC Receptacle
- S USB-C (25W High Speed Charging Port)
- X Switched AC

TOP