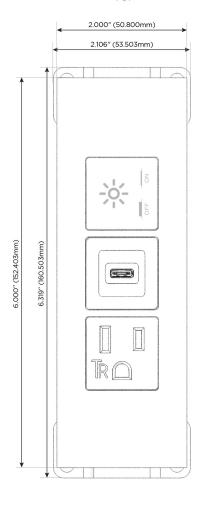

# **Modules/Ports:**

- A Tamper Resistant AC Receptacle
- S USB-C (25W High Speed Charging Port)
- X Switched AC

TOP