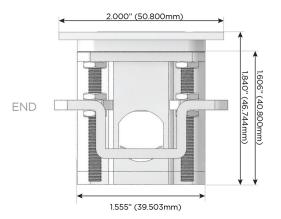

### AC POWER & DATA CONNECTIVITY SOLUTION

M-POWER-3T-ASX-BZ5AATP

# Distributed by

Mormax Company, Inc.

<u>&</u>

914-699-0101

sales@mormax.com
mormax.com

8 Westchester Plaza Elmsford, NY 10523

Specs:

# **Modules/Ports:**

- A Tamper Resistant AC Receptacle
- S USB-C (25W High Speed Charging Port)
- X Switched AC

TOP