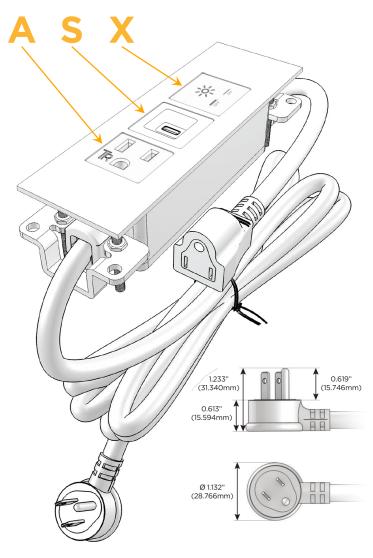

### Plug:

Supplied with Low Profile Flat 45° Angle 120 VAC

Optional Standard Straight 120 VAC Plug

Optional Straight 120 VAC Pass-through Plug

- CLEAN, COMPACT DESIGN
- **STREAMLINED**
- LOW PROFILE
- SIDE-EXITING CORDS
- **PLUG & PLAY**
- 6' AC CORD & PLUG (FLAT PLUG STANDARD)
- **CUSTOMIZABLE CONFIGURATIONS AND FINISHES**
- **UL LISTED FOR MOUNTING IN FURNITURE**
- 15A

# **Modules/Ports:**

- A Tamper Resistant AC Receptacle
- S USB-C (25W High Speed Charging Port)
- X Switched AC

TOP