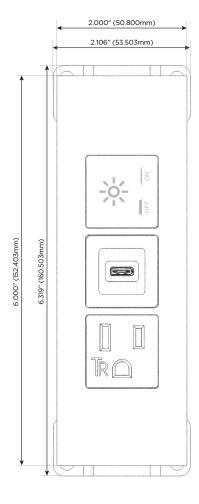

#### **Module/Port Options:**

- **Tamper Resistant AC Receptacle**
- USB-A & USB-C (20W)
- Double USB-A (Fast Charging Ports 18W)
- **HDMI**
- CAT 6
- 12 RJ 12
- X Switched AC
- 3-Way Switch (Low Voltage)
- V USB-C (45W High Speed Charging Port)
- USB-C (25W High Speed Charging Port)
- R Switched AC (Rocker Switch)
- D Dimmer Switch

## Specs: Modules/Ports:

- A Tamper Resistant AC Receptacle
- S USB-C (25W High Speed Charging Port)
- X Switched AC

TOP