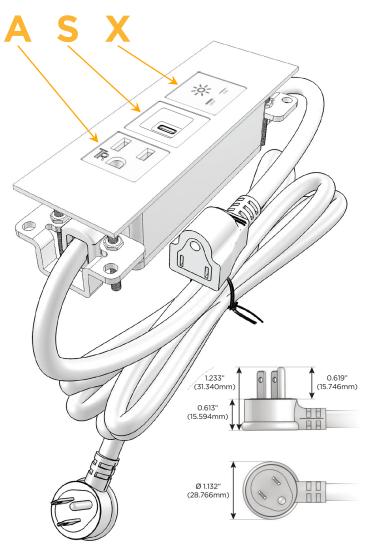

#### **Module/Port Options:**

- **Tamper Resistant AC Receptacle**
- USB-A & USB-C (20W)
- Double USB-A (Fast Charging Ports 18W)
- **HDMI**
- CAT 6
- 12 RJ 12
- X Switched AC
- 3-Way Switch (Low Voltage)
- V USB-C (45W High Speed Charging Port)
- USB-C (25W High Speed Charging Port)
- R Switched AC (Rocker Switch)
- D Dimmer Switch

#### Plug:

Supplied with Low Profile Flat 45° Angle 120 VAC

Optional Standard Straight 120 VAC Plug

Optional Straight 120 VAC Pass-through Plug

- CLEAN, COMPACT DESIGN
- **STREAMLINED**
- LOW PROFILE
- SIDE-EXITING CORDS
- **PLUG & PLAY**
- 6' AC CORD & PLUG (FLAT PLUG STANDARD)
- **CUSTOMIZABLE CONFIGURATIONS AND FINISHES**
- **UL LISTED FOR MOUNTING IN FURNITURE**
- 15A

## Specs: Modules/Ports:

- A Tamper Resistant AC Receptacle
- S USB-C (25W High Speed Charging Port)
- X Switched AC

TOP