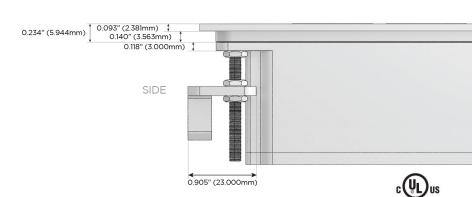

#### Plug:

Supplied with Low Profile Flat 45° Angle 120 VAC

Optional Standard Straight 120 VAC Plug

Optional Straight 120 VAC Pass-through Plug

- CLEAN, COMPACT DESIGN
- **STREAMLINED**
- LOW PROFILE
- SIDE-EXITING CORDS
- **PLUG & PLAY**
- 6' AC CORD & PLUG (FLAT PLUG STANDARD)
- **CUSTOMIZABLE CONFIGURATIONS AND FINISHES**
- **UL LISTED FOR MOUNTING IN FURNITURE**
- 15A