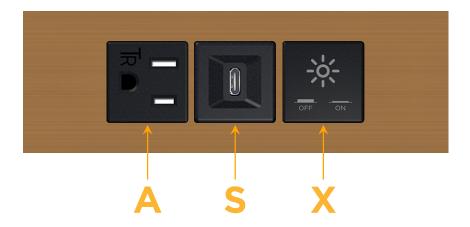

## Specs: Modules/Ports:

- A Tamper Resistant AC Receptacle
- S USB-C (25W High Speed Charging Port)
- X Switched AC

TOP