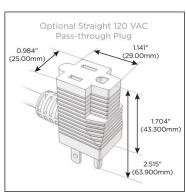

#### Plug:

Supplied with Low Profile Flat 45° Angle 120 VAC

Optional Standard Straight 120 VAC Plug

Optional Straight 120 VAC Pass-through Plug

- CLEAN, COMPACT DESIGN
- **STREAMLINED**
- LOW PROFILE
- SIDE-EXITING CORDS
- **PLUG & PLAY**
- 6' AC CORD & PLUG (FLAT PLUG STANDARD)
- **CUSTOMIZABLE CONFIGURATIONS AND FINISHES**
- **UL LISTED FOR MOUNTING IN FURNITURE**
- 15A