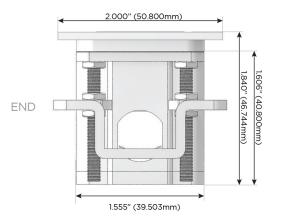

#### Plug:

Supplied with Low Profile Flat 45° Angle 120 VAC

Optional Standard Straight 120 VAC Plug

Optional Straight 120 VAC Pass-through Plug

- CLEAN, COMPACT DESIGN
- **STREAMLINED**
- LOW PROFILE
- SIDE-EXITING CORDS
- **PLUG & PLAY**
- 6' AC CORD & PLUG (FLAT PLUG STANDARD)
- **CUSTOMIZABLE CONFIGURATIONS AND FINISHES**
- **UL LISTED FOR MOUNTING IN FURNITURE**
- 15A

## Specs: Modules/Ports:

- A Tamper Resistant AC Receptacle
- S USB-C (25W High Speed Charging Port)
- X Switched AC

TOP