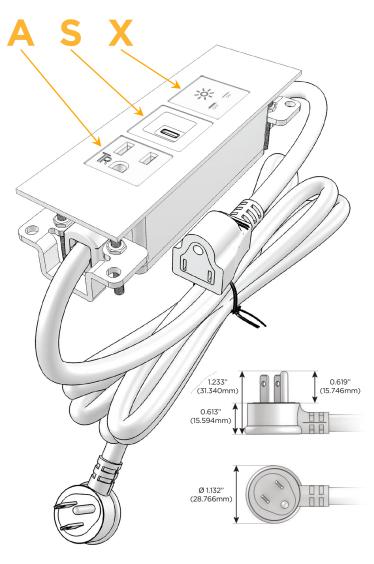

## Plug:

Supplied with Low Profile Flat 45° Angle 120 VAC

Optional Standard Straight 120 VAC Plug

Optional Straight 120 VAC Pass-through Plug

- CLEAN, COMPACT DESIGN
- **STREAMLINED**
- LOW PROFILE
- SIDE-EXITING CORDS
- **PLUG & PLAY**
- 6' AC CORD & PLUG (FLAT PLUG STANDARD)
- **CUSTOMIZABLE CONFIGURATIONS AND FINISHES**
- **UL LISTED FOR MOUNTING IN FURNITURE**
- 15A

sales@mormax.com
mormax.com

Modules/Ports:

- A Tamper Resistant AC Receptacle
- S USB-C (25W High Speed Charging Port)
- X Switched AC

TOP