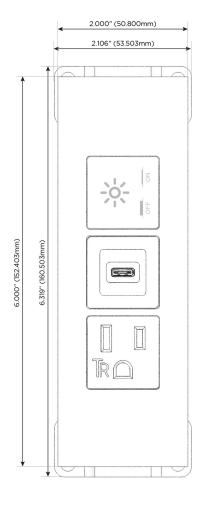

sales@mormax.com
mormax.com

Modules/Ports:

- A Tamper Resistant AC Receptacle
- S USB-C (25W High Speed Charging Port)
- X Switched AC

TOP