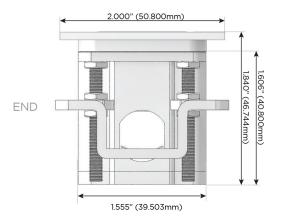

C (25W High Speed Charging Port)
- R Switched AC (Rocker Switch)
- D **Dimmer Switch**

## Plug:

Supplied with Low Profile Flat 45° Angle 120 VAC

Optional Standard Straight 120 VAC Plug

Optional Straight 120 VAC Pass-through Plug

- CLEAN, COMPACT DESIGN
- **STREAMLINED**
- LOW PROFILE
- SIDE-EXITING CORDS
- **PLUG & PLAY**
- 6' AC CORD & PLUG (FLAT PLUG STANDARD)
- **CUSTOMIZABLE CONFIGURATIONS AND FINISHES**
- **UL LISTED FOR MOUNTING IN FURNITURE**
- 15A





## AC POWER & DATA CONNECTIVITY SOLUTION

M-POWER-3T-ASX-BTP

Specs:

Distributed by



Mormax Company, Inc.
8 Westchester Plaza

Elmsford, NY 10523

 $\mathcal{E}$ 

914-699-0101

sales@mormax.com
mormax.com

Modules/Ports:

- A Tamper Resistant AC Receptacle
- S USB-C (25W High Speed Charging Port)
- X Switched AC

TOP