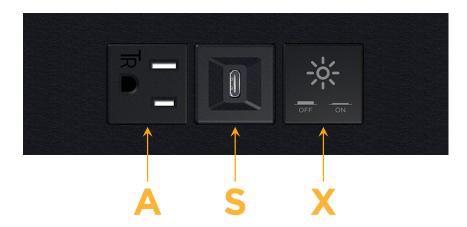

## **Module/Port Options:**

- **Tamper Resistant AC Receptacle**
- USB-A & USB-C (20W)
- Double USB-A (Fast Charging Ports 18W)
- **HDMI**
- CAT 6
- 12 RJ 12
- X Switched AC
- 3-Way Switch (Low Voltage)
- USB-C (45W High Speed Charging Port)
- USB-C (25W High Speed Charging Port)
- R Switched AC (Rocker Switch)
- D **Dimmer Switch**

sales@mormax.com
mormax.com

Modules/Ports:

- A Tamper Resistant AC Receptacle
- S USB-C (25W High Speed Charging Port)
- X Switched AC

TOP