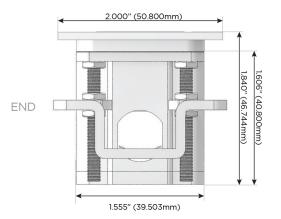

#### AC POWER & DATA CONNECTIVITY SOLUTION

M-POWER-3T-ASX-BRTP

Specs:

#### Plug:

Supplied with Low Profile Flat 45° Angle 120 VAC

Optional Standard Straight 120 VAC Plug

Optional Straight 120 VAC Pass-through Plug

- CLEAN, COMPACT DESIGN
- **STREAMLINED**
- LOW PROFILE
- SIDE-EXITING CORDS
- **PLUG & PLAY**
- 6' AC CORD & PLUG (FLAT PLUG STANDARD)
- **CUSTOMIZABLE CONFIGURATIONS AND FINISHES**
- **UL LISTED FOR MOUNTING IN FURNITURE**
- 15A