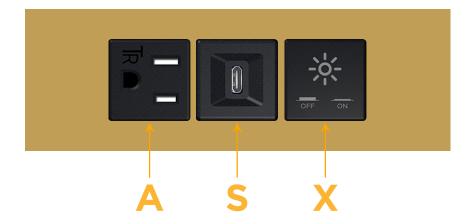

## Modules/Ports:

- A Tamper Resistant AC Receptacle
- S USB-C (25W High Speed Charging Port)
- X Switched AC

TOP