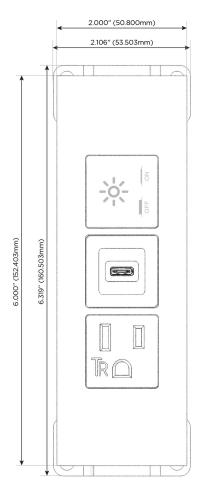

#### AC POWER & DATA CONNECTIVITY SOLUTION

M-POWER-3T-ASX-BRTP

Specs:

## Modules/Ports:

- A Tamper Resistant AC Receptacle
- S USB-C (25W High Speed Charging Port)
- X Switched AC

TOP