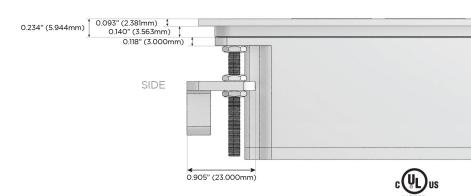

#### AC POWER & DATA CONNECTIVITY SOLUTION

M-POWER-3T-ASX-BRTP

Specs:

#### Plug:

Supplied with Low Profile Flat 45° Angle 120 VAC

Optional Standard Straight 120 VAC Plug

Optional Straight 120 VAC Pass-through Plug

- CLEAN, COMPACT DESIGN
- **STREAMLINED**
- LOW PROFILE
- SIDE-EXITING CORDS
- **PLUG & PLAY**
- 6' AC CORD & PLUG (FLAT PLUG STANDARD)
- **CUSTOMIZABLE CONFIGURATIONS AND FINISHES**
- **UL LISTED FOR MOUNTING IN FURNITURE**
- 15A