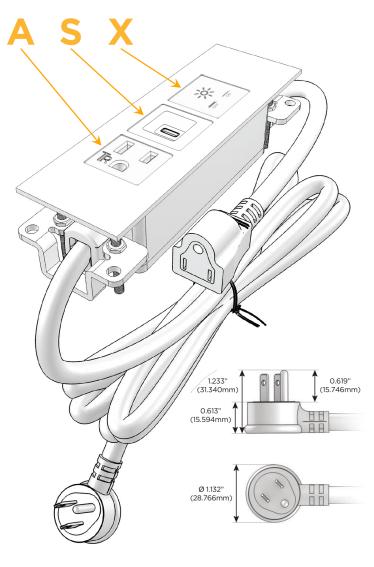

#### Plug:

Supplied with Low Profile Flat 45° Angle 120 VAC

Optional Standard Straight 120 VAC Plug

Optional Straight 120 VAC Pass-through Plug

- CLEAN, COMPACT DESIGN
- **STREAMLINED**
- LOW PROFILE
- SIDE-EXITING CORDS
- **PLUG & PLAY**
- 6' AC CORD & PLUG (FLAT PLUG STANDARD)
- **CUSTOMIZABLE CONFIGURATIONS AND FINISHES**
- **UL LISTED FOR MOUNTING IN FURNITURE**
- 15A

## Modules/Ports:

- A Tamper Resistant AC Receptacle
- S USB-C (25W High Speed Charging Port)
- X Switched AC

TOP