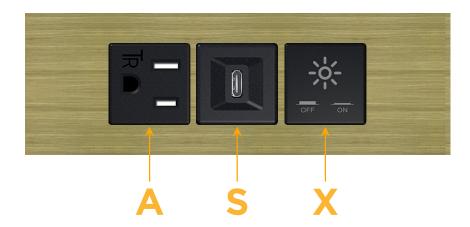

# **Modules/Ports:**

- A Tamper Resistant AC Receptacle
- S USB-C (25W High Speed Charging Port)
- X Switched AC

TOP