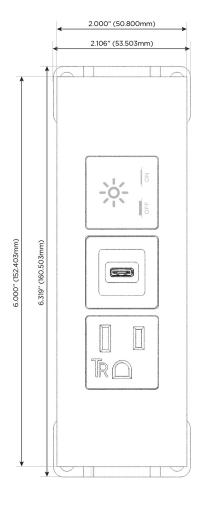

# **Modules/Ports:**

- A Tamper Resistant AC Receptacle
- S USB-C (25W High Speed Charging Port)
- X Switched AC

TOP