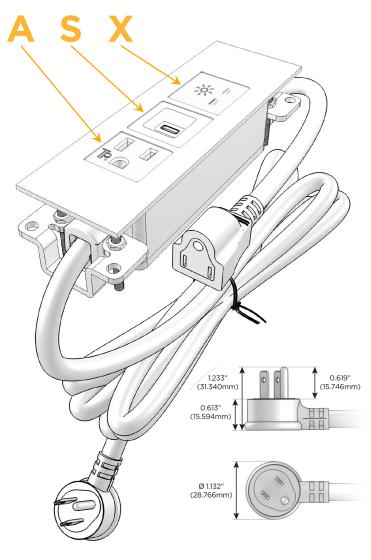

### Plug:

Supplied with Low Profile Flat 45° Angle 120 VAC

Optional Standard Straight 120 VAC Plug

Optional Straight 120 VAC Pass-through Plug

- CLEAN, COMPACT DESIGN
- **STREAMLINED**
- LOW PROFILE
- SIDE-EXITING CORDS
- **PLUG & PLAY**
- 6' AC CORD & PLUG (FLAT PLUG STANDARD)
- **CUSTOMIZABLE CONFIGURATIONS AND FINISHES**
- **UL LISTED FOR MOUNTING IN FURNITURE**
- 15A

# **Modules/Ports:**

- A Tamper Resistant AC Receptacle
- S USB-C (25W High Speed Charging Port)
- X Switched AC

TOP