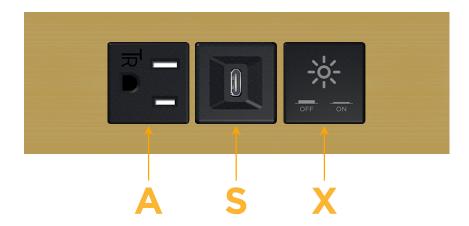

### **Module/Port Options:**

- **Tamper Resistant AC Receptacle**
- USB-A & USB-C (20W)
- Double USB-A (Fast Charging Ports 18W)
- **HDMI**
- CAT 6
- 12 RJ 12
- X Switched AC
- 3-Way Switch (Low Voltage)
- V USB-C (45W High Speed Charging Port)
- USB-C (25W High Speed Charging Port)
- R Switched AC (Rocker Switch)
- D Dimmer Switch

# **Modules/Ports:**

- A Tamper Resistant AC Receptacle
- S USB-C (25W High Speed Charging Port)
- X Switched AC

TOP