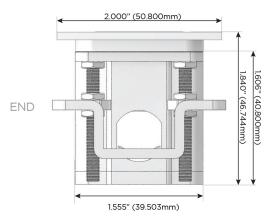

igh Speed Charging Port)
- R Switched AC (Rocker Switch)
- D Dimmer Switch

### Plug:

Supplied with Low Profile Flat 45° Angle 120 VAC

Optional Standard Straight 120 VAC Plug

Optional Straight 120 VAC Pass-through Plug

- CLEAN, COMPACT DESIGN
- **STREAMLINED**
- LOW PROFILE
- SIDE-EXITING CORDS
- **PLUG & PLAY**
- 6' AC CORD & PLUG (FLAT PLUG STANDARD)
- **CUSTOMIZABLE CONFIGURATIONS AND FINISHES**
- **UL LISTED FOR MOUNTING IN FURNITURE**
- 15A





### AC POWER & DATA CONNECTIVITY SOLUTION

M-POWER-3T-ASX-BR4TP

# MORMAX

Mormax Company, Inc.

8 Westchester Plaza

Elmsford, NY 10523

Distributed by

<u>&</u>

914-699-0101

sales@mormax.com
mormax.com

Specs:

# **Modules/Ports:**

- A Tamper Resistant AC Receptacle
- S USB-C (25W High Speed Charging Port)
- X Switched AC

TOP