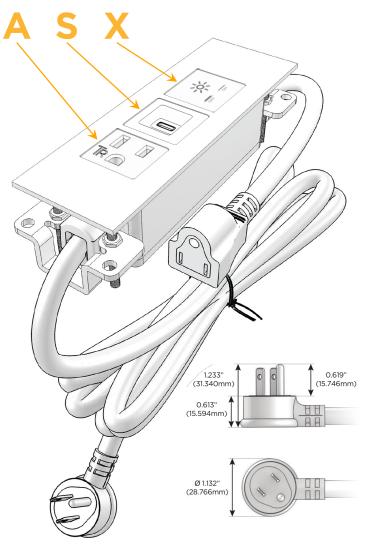

### Plug:

Supplied with Low Profile Flat 45° Angle 120 VAC

Optional Standard Straight 120 VAC Plug

Optional Straight 120 VAC Pass-through Plug

- CLEAN, COMPACT DESIGN
- **STREAMLINED**
- LOW PROFILE
- SIDE-EXITING CORDS
- **PLUG & PLAY**
- 6' AC CORD & PLUG (FLAT PLUG STANDARD)
- **CUSTOMIZABLE CONFIGURATIONS AND FINISHES**
- **UL LISTED FOR MOUNTING IN FURNITURE**
- 15A

# **Modules/Ports:**

- A Tamper Resistant AC Receptacle
- S USB-C (25W High Speed Charging Port)
- X Switched AC

TOP