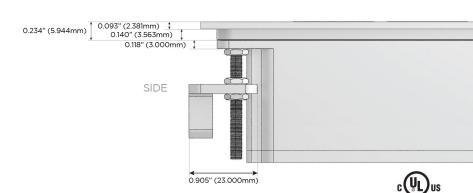

h Speed Charging Port)
- R Switched AC (Rocker Switch)
- D Dimmer Switch

### Plug:

Supplied with Low Profile Flat 45° Angle 120 VAC

Optional Standard Straight 120 VAC Plug

Optional Straight 120 VAC Pass-through Plug

- CLEAN, COMPACT DESIGN
- **STREAMLINED**
- LOW PROFILE
- SIDE-EXITING CORDS
- **PLUG & PLAY**
- 6' AC CORD & PLUG (FLAT PLUG STANDARD)
- **CUSTOMIZABLE CONFIGURATIONS AND FINISHES**
- **UL LISTED FOR MOUNTING IN FURNITURE**
- 15A





### AC POWER & DATA CONNECTIVITY SOLUTION

M-POWER-3T-ASX-BR4TP

# MORMAX

Mormax Company, Inc.

8 Westchester Plaza

Elmsford, NY 10523

Distributed by

<u>&</u>

914-699-0101

sales@mormax.com
mormax.com

Specs:

# **Modules/Ports:**

- A Tamper Resistant AC Receptacle
- S USB-C (25W High Speed Charging Port)
- X Switched AC

TOP