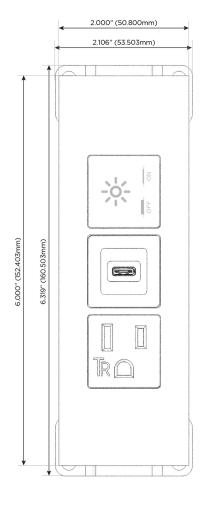

### **Module/Port Options:**

- **Tamper Resistant AC Receptacle**
- USB-A & USB-C (20W)
- Double USB-A (Fast Charging Ports 18W)
- **HDMI**
- CAT 6
- 12 RJ 12
- X Switched AC
- 3-Way Switch (Low Voltage)
- V USB-C (45W High Speed Charging Port)
- USB-C (25W High Speed Charging Port)
- R Switched AC (Rocker Switch)
- D Dimmer Switch

# **Modules/Ports:**

- A Tamper Resistant AC Receptacle
- S USB-C (25W High Speed Charging Port)
- X Switched AC

TOP