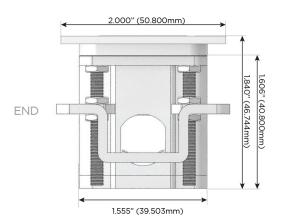

#### Plug:

Supplied with Low Profile Flat 45° Angle 120 VAC

Optional Standard Straight 120 VAC Plug

Optional Straight 120 VAC Pass-through Plug

- CLEAN, COMPACT DESIGN
- **STREAMLINED**
- LOW PROFILE
- SIDE-EXITING CORDS
- **PLUG & PLAY**
- 6' AC CORD & PLUG (FLAT PLUG STANDARD)
- **CUSTOMIZABLE CONFIGURATIONS AND FINISHES**
- **UL LISTED FOR MOUNTING IN FURNITURE**
- 15A