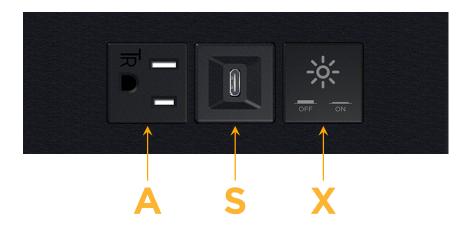

# Modules/Ports:

- A Tamper Resistant AC Receptacle
- S USB-C (25W High Speed Charging Port)
- X Switched AC

TOP