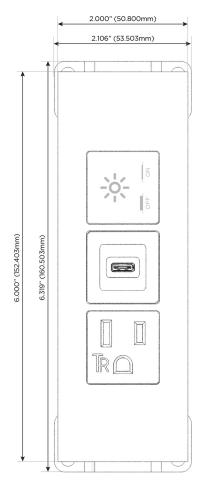

# Modules/Ports:

- A Tamper Resistant AC Receptacle
- S USB-C (25W High Speed Charging Port)
- X Switched AC

TOP