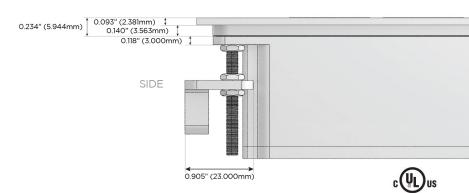

B-C (25W High Speed Charging Port)
- R Switched AC (Rocker Switch)
- D **Dimmer Switch**

#### Plug:

Supplied with Low Profile Flat 45° Angle 120 VAC

Optional Standard Straight 120 VAC Plug

Optional Straight 120 VAC Pass-through Plug

- CLEAN, COMPACT DESIGN
- **STREAMLINED**
- LOW PROFILE
- SIDE-EXITING CORDS
- **PLUG & PLAY**
- 6' AC CORD & PLUG (FLAT PLUG STANDARD)
- **CUSTOMIZABLE CONFIGURATIONS AND FINISHES**
- **UL LISTED FOR MOUNTING IN FURNITURE**
- 15A





#### AC POWER & DATA CONNECTIVITY SOLUTION

M-POWER-3T-ASX-BATP

Specs:

## Distributed by



Mormax Company, Inc. 8 Westchester Plaza

Elmsford, NY 10523

8

914-699-0101

sales@mormax.com
mormax.com

# Modules/Ports:

- A Tamper Resistant AC Receptacle
- S USB-C (25W High Speed Charging Port)
- X Switched AC

TOP