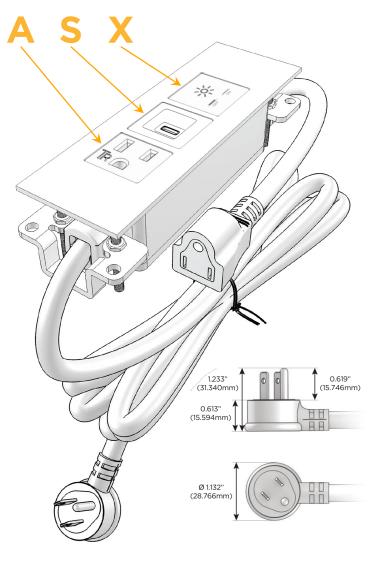

#### Plug:

Supplied with Low Profile Flat 45° Angle 120 VAC

Optional Standard Straight 120 VAC Plug

Optional Straight 120 VAC Pass-through Plug

- CLEAN, COMPACT DESIGN
- **STREAMLINED**
- LOW PROFILE
- SIDE-EXITING CORDS
- **PLUG & PLAY**
- 6' AC CORD & PLUG (FLAT PLUG STANDARD)
- **CUSTOMIZABLE CONFIGURATIONS AND FINISHES**
- **UL LISTED FOR MOUNTING IN FURNITURE**
- 15A

# Modules/Ports:

- A Tamper Resistant AC Receptacle
- S USB-C (25W High Speed Charging Port)
- X Switched AC

TOP