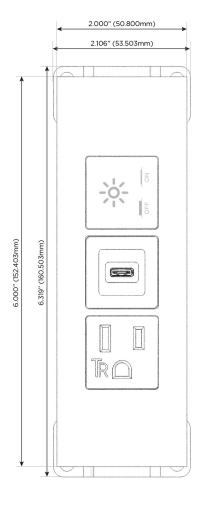

# Modules/Ports:

- A Tamper Resistant AC Receptacle
- S USB-C (25W High Speed Charging Port)
- X Switched AC

TOP