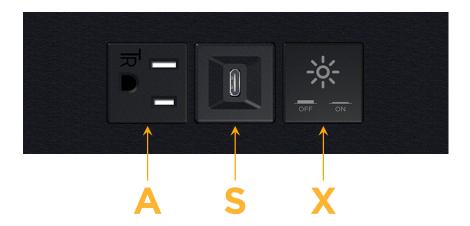

# Modules/Ports:

- A Tamper Resistant AC Receptacle
- S USB-C (25W High Speed Charging Port)
- X Switched AC

TOP