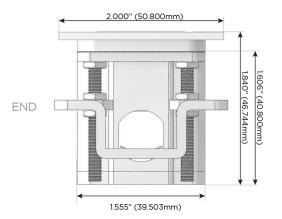

R Switched AC (Rocker Switch)
- D **Dimmer Switch**

### Plug:

Supplied with Low Profile Flat 45° Angle 120 VAC

Optional Standard Straight 120 VAC Plug

Optional Straight 120 VAC Pass-through Plug

- CLEAN, COMPACT DESIGN
- **STREAMLINED**
- LOW PROFILE
- SIDE-EXITING CORDS
- **PLUG & PLAY**
- 6' AC CORD & PLUG (FLAT PLUG STANDARD)
- **CUSTOMIZABLE CONFIGURATIONS AND FINISHES**
- **UL LISTED FOR MOUNTING IN FURNITURE**
- 15A





### AC POWER & DATA CONNECTIVITY SOLUTION

M-POWER-3T-ASX-B2ATP

Specs:

# MORMAX

Mormax Company, Inc.

8 Westchester Plaza

Elmsford, NY 10523

Distributed by

<u>&</u>

914-699-0101

mormax.com

 $\overline{\bigcirc}$ 

sales@mormax.com

# Modules/Ports:

- A Tamper Resistant AC Receptacle
- S USB-C (25W High Speed Charging Port)
- X Switched AC

TOP