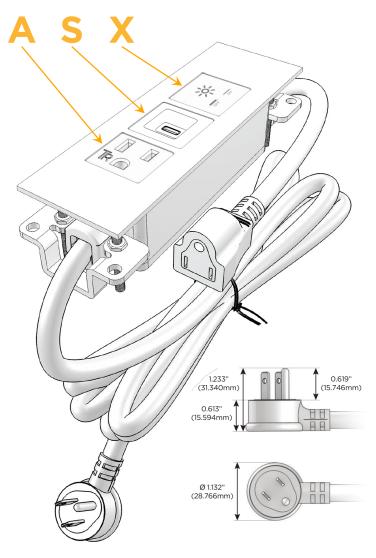

### Plug:

Supplied with Low Profile Flat 45° Angle 120 VAC

Optional Standard Straight 120 VAC Plug

Optional Straight 120 VAC Pass-through Plug

- CLEAN, COMPACT DESIGN
- **STREAMLINED**
- LOW PROFILE
- SIDE-EXITING CORDS
- **PLUG & PLAY**
- 6' AC CORD & PLUG (FLAT PLUG STANDARD)
- **CUSTOMIZABLE CONFIGURATIONS AND FINISHES**
- **UL LISTED FOR MOUNTING IN FURNITURE**
- 15A

# Modules/Ports:

- A Tamper Resistant AC Receptacle
- S USB-C (25W High Speed Charging Port)
- X Switched AC

TOP