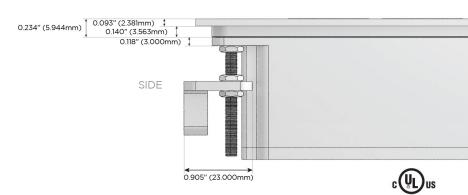

Switched AC (Rocker Switch)
- D **Dimmer Switch**

### Plug:

Supplied with Low Profile Flat 45° Angle 120 VAC

Optional Standard Straight 120 VAC Plug

Optional Straight 120 VAC Pass-through Plug

- CLEAN, COMPACT DESIGN
- **STREAMLINED**
- LOW PROFILE
- SIDE-EXITING CORDS
- **PLUG & PLAY**
- 6' AC CORD & PLUG (FLAT PLUG STANDARD)
- **CUSTOMIZABLE CONFIGURATIONS AND FINISHES**
- **UL LISTED FOR MOUNTING IN FURNITURE**
- 15A





### AC POWER & DATA CONNECTIVITY SOLUTION

M-POWER-3T-ASX-B2ATP

Specs:

# MORMAX

Mormax Company, Inc.

8 Westchester Plaza

Elmsford, NY 10523

Distributed by

<u>&</u>

914-699-0101

mormax.com

 $\overline{\bigcirc}$ 

sales@mormax.com

# Modules/Ports:

- A Tamper Resistant AC Receptacle
- S USB-C (25W High Speed Charging Port)
- X Switched AC

TOP