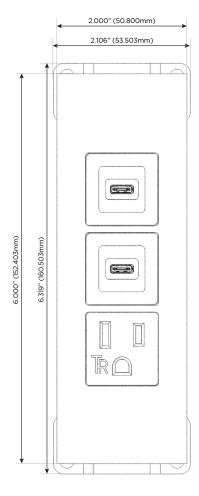

# **Modules/Ports:**

- **Tamper Resistant AC Receptacle**
- USB-C (25W High Speed Charging Port)

TOP