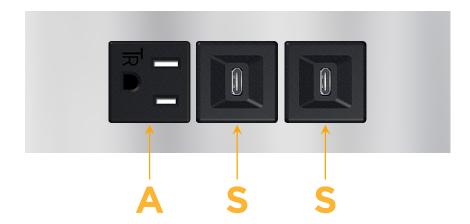

# **Modules/Ports:**

- **Tamper Resistant AC Receptacle**
- USB-C (25W High Speed Charging Port)

TOP