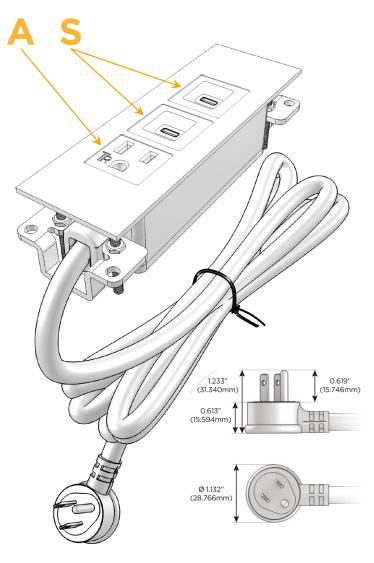

### Plug:

Supplied with Low Profile Flat 45° Angle 120 VAC Plug

Optional Standard Straight 120 VAC Plug

Optional Straight 120 VAC Pass-through Plug

- CLEAN, COMPACT DESIGN
- STREAMLINED
- LOW PROFILE
- SIDE-EXITING CORDS
- PLUG & PLAY
- 6' AC CORD & PLUG (FLAT PLUG STANDARD)
- CUSTOMIZABLE CONFIGURATIONS AND FINISHES
- UL LISTED FOR MOUNTING IN FURNITURE
- 15A