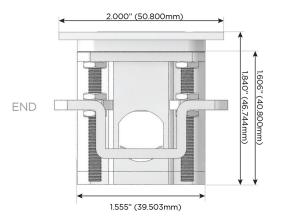

## Plug:

Supplied with Low Profile Flat 45° Angle 120 VAC Plug

Optional Standard Straight 120 VAC Plug

Optional Straight 120 VAC Pass-through Plug

- CLEAN, COMPACT DESIGN
- STREAMLINED
- LOW PROFILE
- SIDE-EXITING CORDS
- PLUG & PLAY
- 6' AC CORD & PLUG (FLAT PLUG STANDARD)
- CUSTOMIZABLE CONFIGURATIONS AND FINISHES
- UL LISTED FOR MOUNTING IN FURNITURE
- 15A