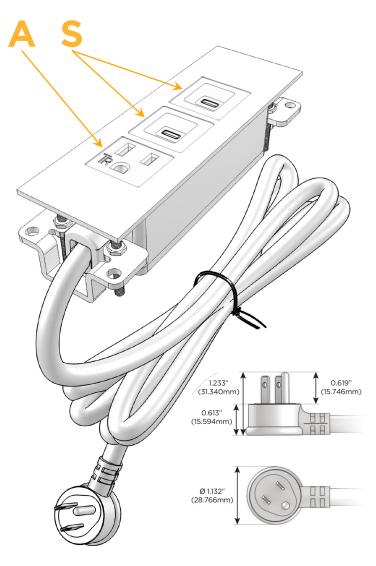

## Plug:

Supplied with Low Profile Flat 45° Angle 120 VAC Plug

Optional Standard Straight 120 VAC Plug

Optional Straight 120 VAC Pass-through Plug

- CLEAN, COMPACT DESIGN
- STREAMLINED
- LOW PROFILE
- SIDE-EXITING CORDS
- PLUG & PLAY
- 6' AC CORD & PLUG (FLAT PLUG STANDARD)
- CUSTOMIZABLE CONFIGURATIONS AND FINISHES
- UL LISTED FOR MOUNTING IN FURNITURE
- 15A

ecs: Modules/Ports:

- A Tamper Resistant AC Receptacle
- S USB-C (25W High Speed Charging Port)