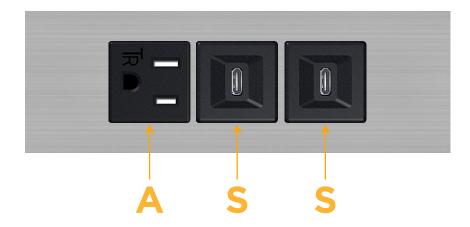

ecs: Modules/Ports:

- A Tamper Resistant AC Receptacle
- S USB-C (25W High Speed Charging Port)