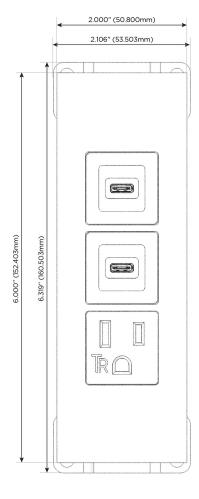

ecs: Modules/Ports:

- A Tamper Resistant AC Receptacle
- S USB-C (25W High Speed Charging Port)