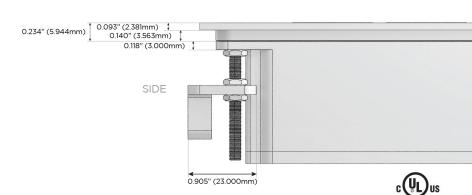

Port)
- S USB-C (25W High Speed Charging Port)
- R Switched AC (Rocker Switch)
- **D** Dimmer Switch

## Plug:

Supplied with Low Profile Flat 45° Angle 120 VAC Plug

Optional Standard Straight 120 VAC Plug

Optional Straight 120 VAC Pass-through Plug

- CLEAN, COMPACT DESIGN
- STREAMLINED
- LOW PROFILE
- SIDE-EXITING CORDS
- PLUG & PLAY
- 6' AC CORD & PLUG (FLAT PLUG STANDARD)
- CUSTOMIZABLE CONFIGURATIONS AND FINISHES
- UL LISTED FOR MOUNTING IN FURNITURE
- 15A





## AC POWER & DATA CONNECTIVITY SOLUTION

M-POWER-3T-ASS-SS4TP

# MORMAX

Mormax Company, Inc.

<u>&</u>

914-699-0101

sales@mormax.com
mormax.com

8 Westchester Plaza Elmsford, NY 10523

Distributed by

Specs: Modu

ecs: Modules/Ports:

- A Tamper Resistant AC Receptacle
- S USB-C (25W High Speed Charging Port)