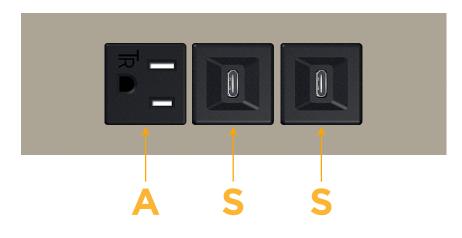

### Module/Port Options:

- **Tamper Resistant AC Receptacle** Α
- USB-A & USB-C (20W) Е
- Double USB-A (Fast Charging Ports 18W) Μ
- HDMI H.
- CAT 6 6
- 12 RJ 12
- X Switched AC
- 3-Way Switch (Low Voltage) Y
- V USB-C (45W High Speed Charging Port)
- S USB-C (25W High Speed Charging Port)
- R Switched AC (Rocker Switch)
- D Dimmer Switch

## AC POWER & DATA CONNECTIVITY SOLUTION

M-POWER-3T-ASS-SATP

Specs:

- Modules/Ports:
  - **Tamper Resistant AC Receptacle** Α
  - S USB-C (25W High Speed Charging Port)

Distributed by

Mormax Company, Inc. 8 Westchester Plaza Elmsford, NY 10523