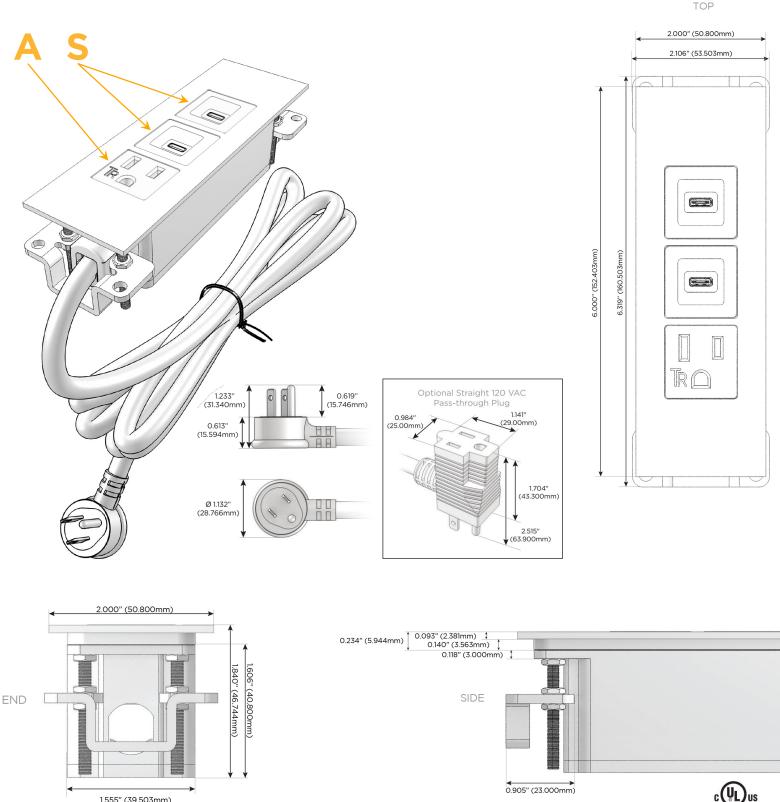

### Module/Port Options:

- **Tamper Resistant AC Receptacle** Α
- USB-A & USB-C (20W) Е
- Double USB-A (Fast Charging Ports 18W) Μ
- HDMI H.
- CAT 6 6
- 12 RJ 12
- X Switched AC
- 3-Way Switch (Low Voltage) Y
- V USB-C (45W High Speed Charging Port)
- S USB-C (25W High Speed Charging Port)
- R Switched AC (Rocker Switch)
- D Dimmer Switch

#### Plug:

Supplied with Low Profile Flat 45° Angle 120 VAC Plug

**Optional Standard Straight 120 VAC Plug** 

Optional Straight 120 VAC Pass-through Plug

- CLEAN, COMPACT DESIGN
- STREAMLINED
- LOW PROFILE
- SIDE-EXITING CORDS
- PLUG & PLAY
- 6' AC CORD & PLUG (FLAT PLUG STANDARD)
- CUSTOMIZABLE CONFIGURATIONS AND FINISHES
- UL LISTED FOR MOUNTING IN FURNITURE
- 15A

## AC POWER & DATA CONNECTIVITY SOLUTION

M-POWER-3T-ASS-SATP

Specs:

- Modules/Ports:
  - **Tamper Resistant AC Receptacle** Α
  - S USB-C (25W High Speed Charging Port)

Distributed by

Mormax Company, Inc. 8 Westchester Plaza Elmsford, NY 10523