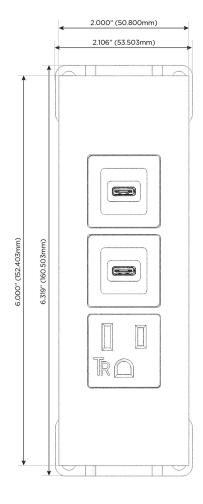

### **Module/Port Options:**

- **Tamper Resistant AC Receptacle**
- USB-A & USB-C (20W)
- Double USB-A (Fast Charging Ports 18W)
- **HDMI**
- CAT 6
- 12 RJ 12
- X Switched AC
- 3-Way Switch (Low Voltage)
- V USB-C (45W High Speed Charging Port)
- USB-C (25W High Speed Charging Port)
- R Switched AC (Rocker Switch)
- D Dimmer Switch

# **Modules/Ports:**

- A Tamper Resistant AC Receptacle
- S USB-C (25W High Speed Charging Port)