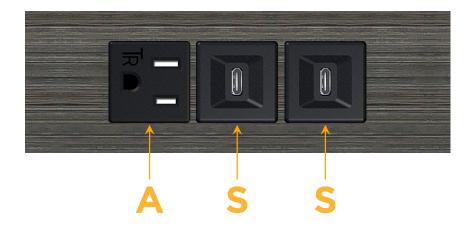

# **Modules/Ports:**

- A Tamper Resistant AC Receptacle
- S USB-C (25W High Speed Charging Port)