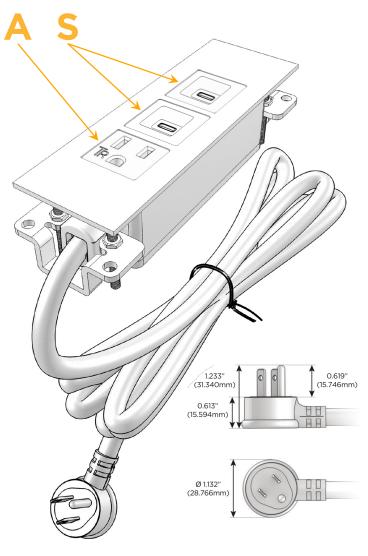

### Plug:

Supplied with Low Profile Flat 45° Angle 120 VAC

Optional Standard Straight 120 VAC Plug

Optional Straight 120 VAC Pass-through Plug

- CLEAN, COMPACT DESIGN
- **STREAMLINED**
- LOW PROFILE
- SIDE-EXITING CORDS
- **PLUG & PLAY**
- 6' AC CORD & PLUG (FLAT PLUG STANDARD)
- **CUSTOMIZABLE CONFIGURATIONS AND FINISHES**
- **UL LISTED FOR MOUNTING IN FURNITURE**
- 15A

# **Modules/Ports:**

- A Tamper Resistant AC Receptacle
- S USB-C (25W High Speed Charging Port)