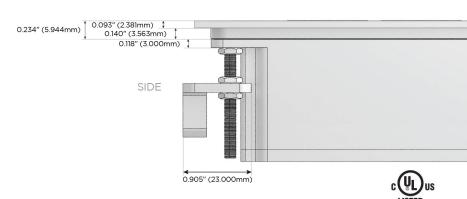

rging Port)
- USB-C (25W High Speed Charging Port)
- R Switched AC (Rocker Switch)
- D Dimmer Switch

### Plug:

Supplied with Low Profile Flat 45° Angle 120 VAC

Optional Standard Straight 120 VAC Plug

Optional Straight 120 VAC Pass-through Plug

- CLEAN, COMPACT DESIGN
- **STREAMLINED**
- LOW PROFILE
- SIDE-EXITING CORDS
- **PLUG & PLAY**
- 6' AC CORD & PLUG (FLAT PLUG STANDARD)
- **CUSTOMIZABLE CONFIGURATIONS AND FINISHES**
- **UL LISTED FOR MOUNTING IN FURNITURE**
- 15A





### AC POWER & DATA CONNECTIVITY SOLUTION

M-POWER-3T-ASS-S3ATP

Distributed by



Mormax Company, Inc.

 $\leq$ 

914-699-0101

sales@mormax.com
mormax.com

8 Westchester Plaza Elmsford, NY 10523

Specs:

# **Modules/Ports:**

- A Tamper Resistant AC Receptacle
- S USB-C (25W High Speed Charging Port)