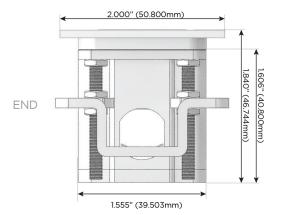

harging Port)
- USB-C (25W High Speed Charging Port)
- R Switched AC (Rocker Switch)
- D Dimmer Switch

### Plug:

Supplied with Low Profile Flat 45° Angle 120 VAC

Optional Standard Straight 120 VAC Plug

Optional Straight 120 VAC Pass-through Plug

- CLEAN, COMPACT DESIGN
- **STREAMLINED**
- LOW PROFILE
- SIDE-EXITING CORDS
- **PLUG & PLAY**
- 6' AC CORD & PLUG (FLAT PLUG STANDARD)
- **CUSTOMIZABLE CONFIGURATIONS AND FINISHES**
- **UL LISTED FOR MOUNTING IN FURNITURE**
- 15A





### AC POWER & DATA CONNECTIVITY SOLUTION

M-POWER-3T-ASS-S3ATP

Distributed by



Mormax Company, Inc.

 $\leq$ 

914-699-0101

sales@mormax.com
mormax.com

8 Westchester Plaza Elmsford, NY 10523

Specs:

# **Modules/Ports:**

- A Tamper Resistant AC Receptacle
- S USB-C (25W High Speed Charging Port)