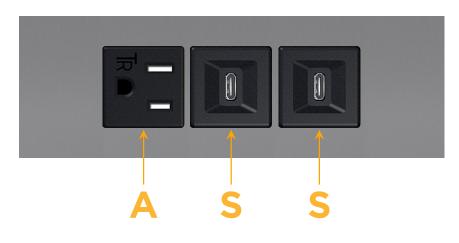

## Module/Port Options:

- **Tamper Resistant AC Receptacle** Α
- USB-A & USB-C (20W) Е
- Double USB-A (Fast Charging Ports 18W) Μ
- HDMI H.
- CAT 6 6
- 12 RJ 12
- X Switched AC
- 3-Way Switch (Low Voltage) Y
- V USB-C (45W High Speed Charging Port)
- S USB-C (25W High Speed Charging Port)
- R Switched AC (Rocker Switch)
- D Dimmer Switch

# AC POWER & DATA CONNECTIVITY SOLUTION

M-POWER-3T-ASS-MATP

Specs:

- Modules/Ports:
  - A Tamper Resistant AC Receptacle
  - S USB-C (25W High Speed Charging Port)

Distributed by

Mormax Company, Inc. 8 Westchester Plaza Elmsford, NY 10523