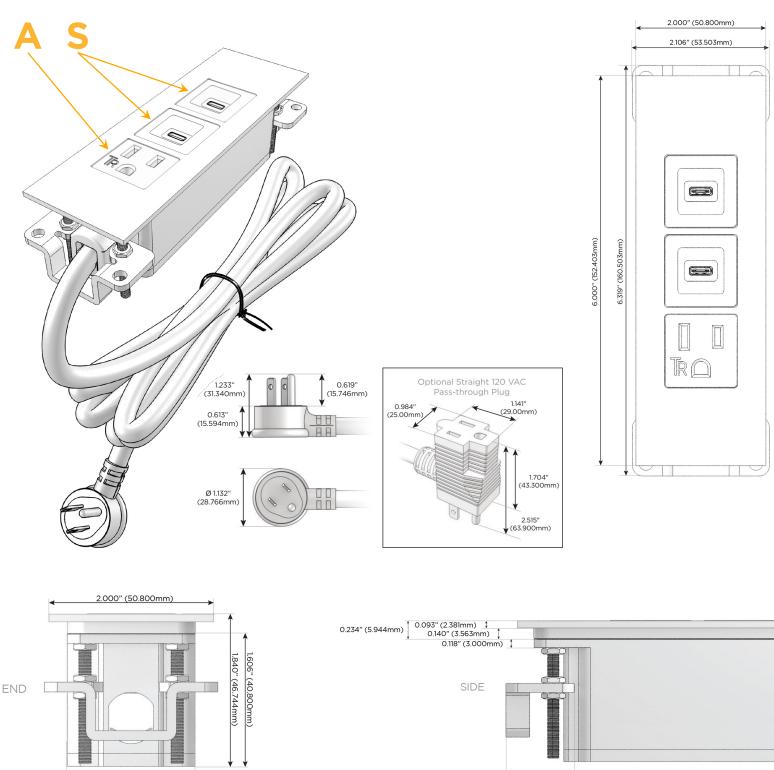

### Plug:

Supplied with Low Profile Flat 45° Angle 120 VAC Plug

**Optional Standard Straight 120 VAC Plug** 

Optional Straight 120 VAC Pass-through Plug

- CLEAN, COMPACT DESIGN
- STREAMLINED
- LOW PROFILE
- SIDE-EXITING CORDS
- PLUG & PLAY
- 6' AC CORD & PLUG (FLAT PLUG STANDARD)
- CUSTOMIZABLE CONFIGURATIONS AND FINISHES
- UL LISTED FOR MOUNTING IN FURNITURE
- 15A

# AC POWER & DATA CONNECTIVITY SOLUTION

M-POWER-3T-ASS-MATP

Specs:

- Modules/Ports:
  - A Tamper Resistant AC Receptacle
  - S USB-C (25W High Speed Charging Port)

Distributed by

Mormax Company, Inc. 8 Westchester Plaza Elmsford, NY 10523

TOP

1.555" (39.503mm)

© 2024 Metro Light & Power, LLC. All rights reserved. US Patent No(s) 10,841,990; 10,847,959; other Patents Pending Metro Light & Power, LLC | 11 Smith St Englewood, NJ 07631 | T: 201-416-4160 | F: 208-979-4613 | info@metrolightandpower.com | www.metrolightandpower.com

0.905" (23.000mm)