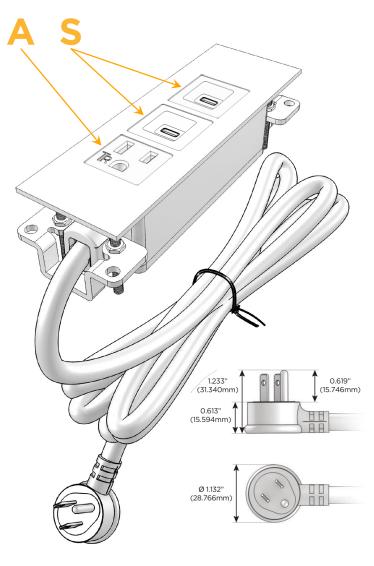

### Plug:

Supplied with Low Profile Flat 45° Angle 120 VAC

Optional Standard Straight 120 VAC Plug

Optional Straight 120 VAC Pass-through Plug

- CLEAN, COMPACT DESIGN
- **STREAMLINED**
- LOW PROFILE
- SIDE-EXITING CORDS
- **PLUG & PLAY**
- 6' AC CORD & PLUG (FLAT PLUG STANDARD)
- **CUSTOMIZABLE CONFIGURATIONS AND FINISHES**
- **UL LISTED FOR MOUNTING IN FURNITURE**
- 15A

# **Modules/Ports:**

- A Tamper Resistant AC Receptacle
- S USB-C (25W High Speed Charging Port)