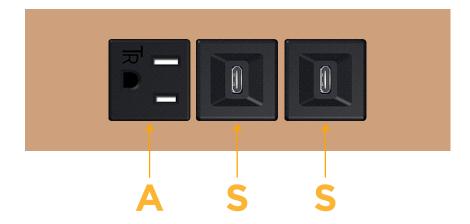

# **Modules/Ports:**

- A Tamper Resistant AC Receptacle
- S USB-C (25W High Speed Charging Port)