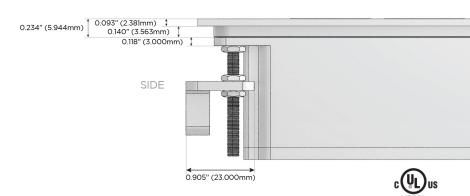

ing Port)
- USB-C (25W High Speed Charging Port)
- R Switched AC (Rocker Switch)
- D Dimmer Switch

### Plug:

Supplied with Low Profile Flat 45° Angle 120 VAC

Optional Standard Straight 120 VAC Plug

Optional Straight 120 VAC Pass-through Plug

- CLEAN, COMPACT DESIGN
- **STREAMLINED**
- LOW PROFILE
- SIDE-EXITING CORDS
- **PLUG & PLAY**
- 6' AC CORD & PLUG (FLAT PLUG STANDARD)
- **CUSTOMIZABLE CONFIGURATIONS AND FINISHES**
- **UL LISTED FOR MOUNTING IN FURNITURE**
- 15A





### AC POWER & DATA CONNECTIVITY SOLUTION

M-POWER-3T-ASS-CUATP

Distributed by



Mormax Company, Inc.
8 Westchester Plaza

Elmsford, NY 10523

914-699-0101

sales@mormax.com mormax.com

-ASS-CUATP

Specs:

# **Modules/Ports:**

- A Tamper Resistant AC Receptacle
- S USB-C (25W High Speed Charging Port)