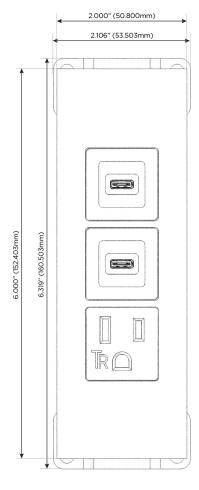

### **Module/Port Options:**

- **Tamper Resistant AC Receptacle**
- USB-A & USB-C (20W)
- Double USB-A (Fast Charging Ports 18W)
- **HDMI**
- CAT 6
- 12 RJ 12
- X Switched AC
- 3-Way Switch (Low Voltage)
- V USB-C (45W High Speed Charging Port)
- USB-C (25W High Speed Charging Port)
- R Switched AC (Rocker Switch)
- D Dimmer Switch

# **Modules/Ports:**

- A Tamper Resistant AC Receptacle
- S USB-C (25W High Speed Charging Port)