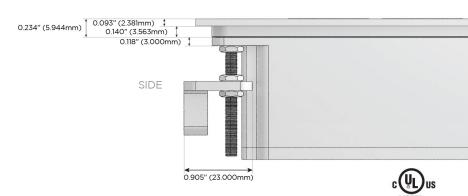

ed Charging Port)
- R Switched AC (Rocker Switch)
- D Dimmer Switch

#### Plug:

Supplied with Low Profile Flat 45° Angle 120 VAC

Optional Standard Straight 120 VAC Plug

Optional Straight 120 VAC Pass-through Plug

- CLEAN, COMPACT DESIGN
- **STREAMLINED**
- LOW PROFILE
- SIDE-EXITING CORDS
- **PLUG & PLAY**
- 6' AC CORD & PLUG (FLAT PLUG STANDARD)
- **CUSTOMIZABLE CONFIGURATIONS AND FINISHES**
- **UL LISTED FOR MOUNTING IN FURNITURE**
- 15A





#### AC POWER & DATA CONNECTIVITY SOLUTION

M-POWER-3T-ASS-CRATP

Specs:

# MORMAX

Mormax Company, Inc. 8 Westchester Plaza

Elmsford, NY 10523

Distributed by

<u>&</u>

914-699-0101

mormax.com

 $\overline{\bigcirc}$ 

sales@mormax.com

## Modules/Ports:

- A Tamper Resistant AC Receptacle
- S USB-C (25W High Speed Charging Port)