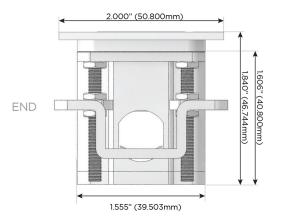

#### Plug:

Supplied with Low Profile Flat 45° Angle 120 VAC

Optional Standard Straight 120 VAC Plug

Optional Straight 120 VAC Pass-through Plug

- CLEAN, COMPACT DESIGN
- **STREAMLINED**
- LOW PROFILE
- SIDE-EXITING CORDS
- **PLUG & PLAY**
- 6' AC CORD & PLUG (FLAT PLUG STANDARD)
- **CUSTOMIZABLE CONFIGURATIONS AND FINISHES**
- **UL LISTED FOR MOUNTING IN FURNITURE**
- 15A