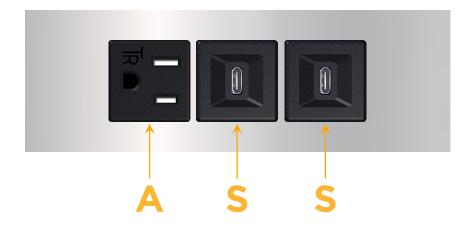

## Modules/Ports:

- A Tamper Resistant AC Receptacle
- S USB-C (25W High Speed Charging Port)