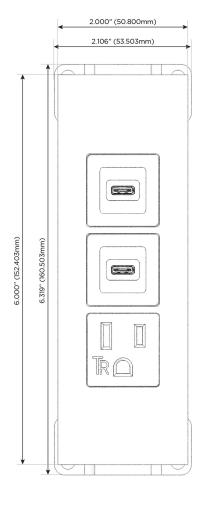

## Modules/Ports:

- A Tamper Resistant AC Receptacle
- S USB-C (25W High Speed Charging Port)