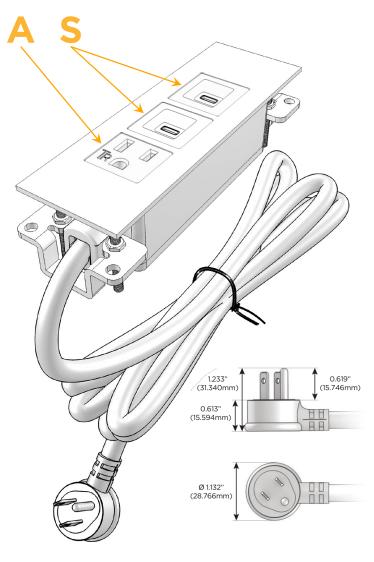

#### **Module/Port Options:**

- **Tamper Resistant AC Receptacle**
- USB-A & USB-C (20W)
- Double USB-A (Fast Charging Ports 18W)
- **HDMI**
- CAT 6
- 12 RJ 12
- X Switched AC
- 3-Way Switch (Low Voltage)
- V USB-C (45W High Speed Charging Port)
- USB-C (25W High Speed Charging Port)
- R Switched AC (Rocker Switch)
- D Dimmer Switch

#### Plug:

Supplied with Low Profile Flat 45° Angle 120 VAC

Optional Standard Straight 120 VAC Plug

Optional Straight 120 VAC Pass-through Plug

- CLEAN, COMPACT DESIGN
- **STREAMLINED**
- LOW PROFILE
- SIDE-EXITING CORDS
- **PLUG & PLAY**
- 6' AC CORD & PLUG (FLAT PLUG STANDARD)
- **CUSTOMIZABLE CONFIGURATIONS AND FINISHES**
- **UL LISTED FOR MOUNTING IN FURNITURE**
- 15A