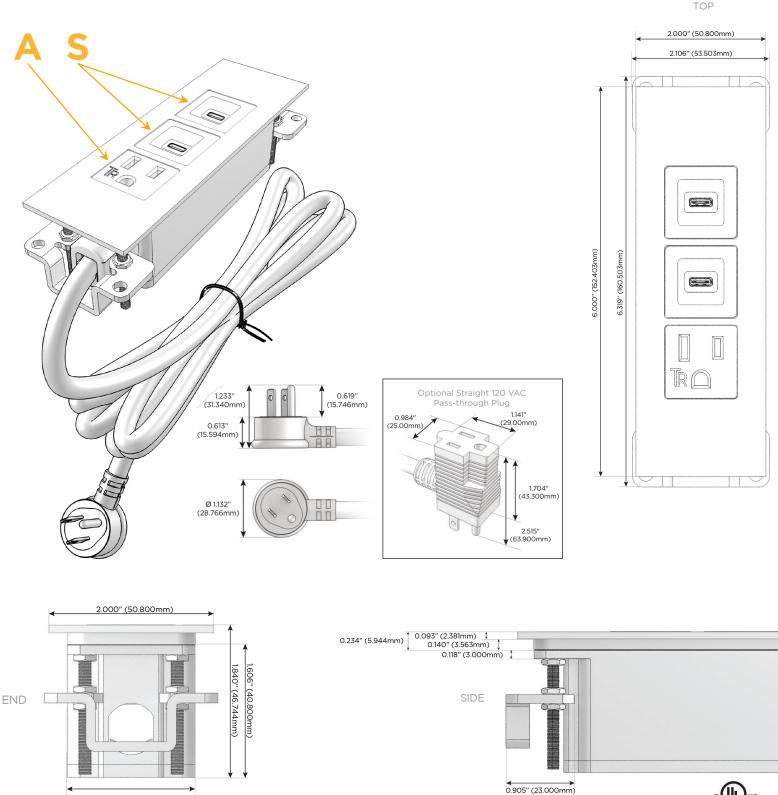

### Module/Port Options:

- A Tamper Resistant AC Receptacle
- E USB-A & USB-C (20W)
- M Double USB-A (Fast Charging Ports 18W)
- H HDMI
- 6 CAT 6
- 12 RJ 12
- X Switched AC
- Y 3-Way Switch (Low Voltage)
- V USB-C (45W High Speed Charging Port)
- S USB-C (25W High Speed Charging Port)
- R Switched AC (Rocker Switch)
- D Dimmer Switch

### Plug:

Supplied with Low Profile Flat 45° Angle 120 VAC Plug

- **Optional Standard Straight 120 VAC Plug**
- Optional Straight 120 VAC Pass-through Plug

- CLEAN, COMPACT DESIGN
- STREAMLINED
- LOW PROFILE
- SIDE-EXITING CORDS
- PLUG & PLAY
- 6' AC CORD & PLUG (FLAT PLUG STANDARD)
- CUSTOMIZABLE CONFIGURATIONS AND FINISHES
- UL LISTED FOR MOUNTING IN FURNITURE
- 15A

## AC POWER & DATA CONNECTIVITY SOLUTION

M-POWER-3T-ASS-BZTP

- - Modules/Ports: A Tamper Resistant AC Receptacle
  - S USB-C (25W High Speed Charging Port)

Distributed by

Mormax Company, Inc. 8 Westchester Plaza Elmsford, NY 10523

1.555" (39.503mm)

© 2024 Metro Light & Power, LLC. All rights reserved. US Patent No(s) 10,841,990; 10,847,959; other Patents Pending Metro Light & Power, LLC | 11 Smith St Englewood, NJ 07631 | T: 201-416-4160 | F: 208-979-4613 | info@metrolightandpower.com | www.metrolightandpower.com