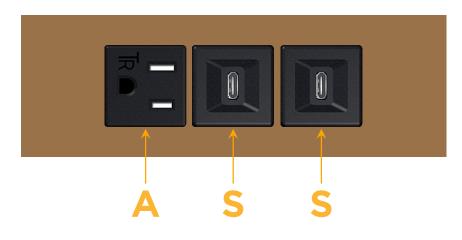

### Module/Port Options:

- A Tamper Resistant AC Receptacle
- E USB-A & USB-C (20W)
- M Double USB-A (Fast Charging Ports 18W)
- H HDMI
- 6 CAT 6
- 12 RJ 12
- X Switched AC
- Y 3-Way Switch (Low Voltage)
- V USB-C (45W High Speed Charging Port)
- S USB-C (25W High Speed Charging Port)
- R Switched AC (Rocker Switch)
- D Dimmer Switch

## AC POWER & DATA CONNECTIVITY SOLUTION

M-POWER-3T-ASS-BZTP

- - Modules/Ports: A Tamper Resistant AC Receptacle
  - S USB-C (25W High Speed Charging Port)

Distributed by

Mormax Company, Inc. 8 Westchester Plaza Elmsford, NY 10523