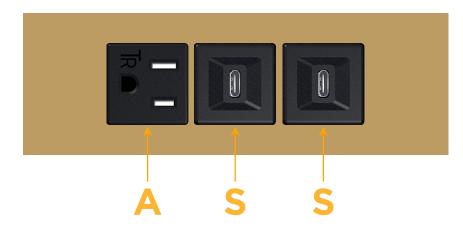

# AC POWER & DATA CONNECTIVITY SOLUTION

M-POWER-3T-ASS-BZATP

Specs:

- Modules/Ports:
  - A Tamper Resistant AC Receptacle
  - S USB-C (25W High Speed Charging Port)

Distributed by

Mormax Company, Inc. 8 Westchester Plaza Elmsford, NY 10523

### Module/Port Options:

- A Tamper Resistant AC Receptacle
- E USB-A & USB-C (20W)
- M Double USB-A (Fast Charging Ports 18W)
- H HDMI
- 6 CAT 6
- 12 RJ 12
- X Switched AC
- Y 3-Way Switch (Low Voltage)
- V USB-C (45W High Speed Charging Port)
- S USB-C (25W High Speed Charging Port)
- R Switched AC (Rocker Switch)
- D Dimmer Switch