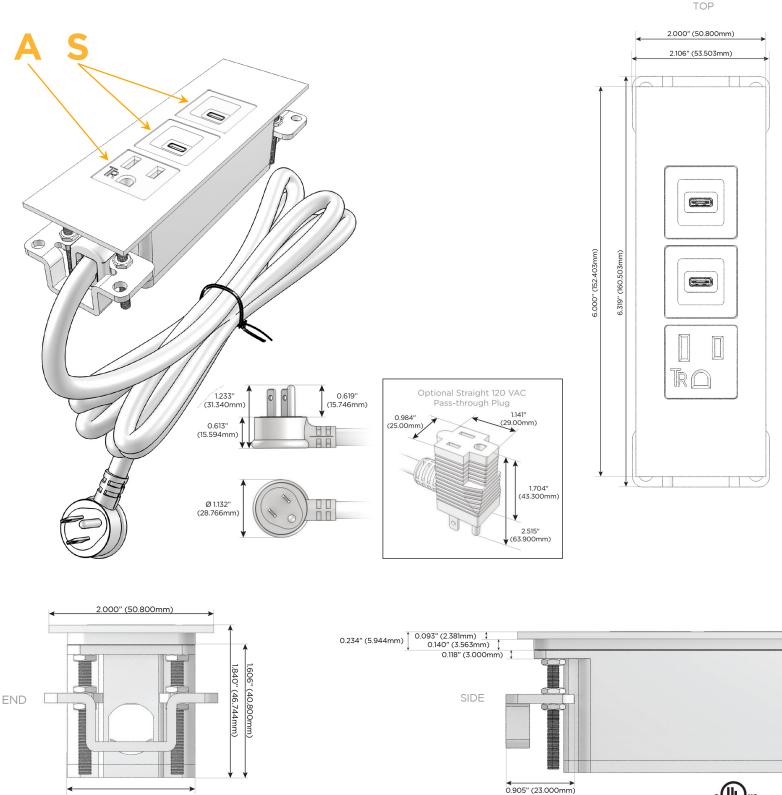

# AC POWER & DATA CONNECTIVITY SOLUTION

M-POWER-3T-ASS-BZATP

Specs:

- Modules/Ports:
  - A Tamper Resistant AC Receptacle
  - S USB-C (25W High Speed Charging Port)

Distributed by

Mormax Company, Inc. 8 Westchester Plaza Elmsford, NY 10523

### Module/Port Options:

- A Tamper Resistant AC Receptacle
- E USB-A & USB-C (20W)
- M Double USB-A (Fast Charging Ports 18W)
- H HDMI
- 6 CAT 6
- 12 RJ 12
- X Switched AC
- Y 3-Way Switch (Low Voltage)
- V USB-C (45W High Speed Charging Port)
- S USB-C (25W High Speed Charging Port)
- R Switched AC (Rocker Switch)
- D Dimmer Switch

#### Plug:

Supplied with Low Profile Flat 45° Angle 120 VAC Plug

**Optional Standard Straight 120 VAC Plug** 

Optional Straight 120 VAC Pass-through Plug

- CLEAN, COMPACT DESIGN
- STREAMLINED
- LOW PROFILE
- SIDE-EXITING CORDS
- PLUG & PLAY
- 6' AC CORD & PLUG (FLAT PLUG STANDARD)
- CUSTOMIZABLE CONFIGURATIONS AND FINISHES
- UL LISTED FOR MOUNTING IN FURNITURE
- 15A