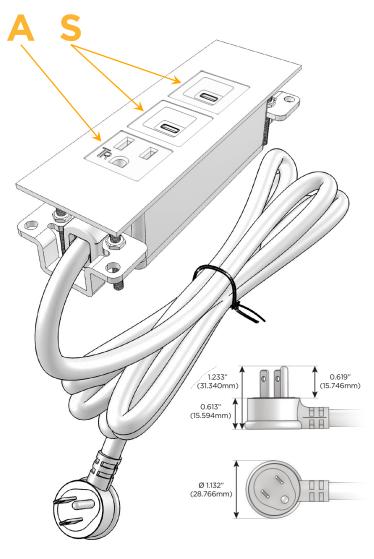

## Plug:

Supplied with Low Profile Flat 45° Angle 120 VAC

Optional Standard Straight 120 VAC Plug

Optional Straight 120 VAC Pass-through Plug

- CLEAN, COMPACT DESIGN
- **STREAMLINED**
- LOW PROFILE
- SIDE-EXITING CORDS
- **PLUG & PLAY**
- 6' AC CORD & PLUG (FLAT PLUG STANDARD)
- **CUSTOMIZABLE CONFIGURATIONS AND FINISHES**
- **UL LISTED FOR MOUNTING IN FURNITURE**
- 15A

# Modules/Ports:

- A Tamper Resistant AC Receptacle
- S USB-C (25W High Speed Charging Port)

TOP