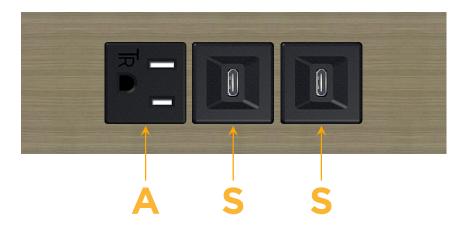

# Modules/Ports:

- A Tamper Resistant AC Receptacle
- S USB-C (25W High Speed Charging Port)

TOP