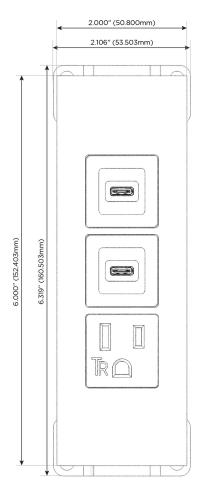

# Modules/Ports:

- A Tamper Resistant AC Receptacle
- S USB-C (25W High Speed Charging Port)

TOP