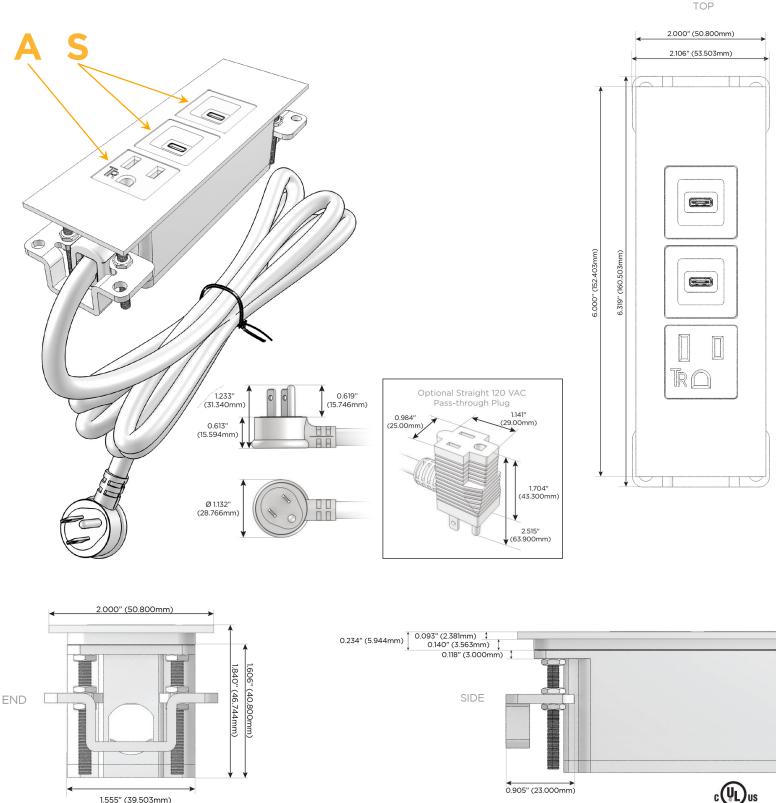

#### Plug:

Supplied with Low Profile Flat 45° Angle 120 VAC Plug

**Optional Standard Straight 120 VAC Plug** 

Optional Straight 120 VAC Pass-through Plug

- CLEAN, COMPACT DESIGN
- STREAMLINED
- LOW PROFILE
- SIDE-EXITING CORDS
- PLUG & PLAY
- 6' AC CORD & PLUG (FLAT PLUG STANDARD)
- CUSTOMIZABLE CONFIGURATIONS AND FINISHES
- UL LISTED FOR MOUNTING IN FURNITURE
- 15A

# AC POWER & DATA CONNECTIVITY SOLUTION

M-POWER-3T-ASS-BZ4TP

Specs:

- Modules/Ports:
  - A Tamper Resistant AC Receptacle
  - S USB-C (25W High Speed Charging Port)

Distributed by

Mormax Company, Inc. 8 Westchester Plaza Elmsford, NY 10523

### Module/Port Options:

- A Tamper Resistant AC Receptacle
- E USB-A & USB-C (20W)
- M Double USB-A (Fast Charging Ports 18W)
- H HDMI
- 6 CAT 6
- 12 RJ 12
- X Switched AC
- Y 3-Way Switch (Low Voltage)
- V USB-C (45W High Speed Charging Port)
- S USB-C (25W High Speed Charging Port)
- R Switched AC (Rocker Switch)
- D Dimmer Switch