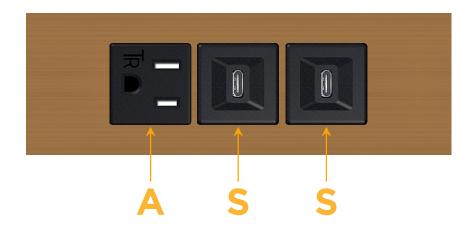

# AC POWER & DATA CONNECTIVITY SOLUTION

M-POWER-3T-ASS-BZ4TP

Specs:

- Modules/Ports:
  - A Tamper Resistant AC Receptacle
  - S USB-C (25W High Speed Charging Port)

Distributed by

Mormax Company, Inc. 8 Westchester Plaza Elmsford, NY 10523

### Module/Port Options:

- A Tamper Resistant AC Receptacle
- E USB-A & USB-C (20W)
- M Double USB-A (Fast Charging Ports 18W)
- H HDMI
- 6 CAT 6
- 12 RJ 12
- X Switched AC
- Y 3-Way Switch (Low Voltage)
- V USB-C (45W High Speed Charging Port)
- S USB-C (25W High Speed Charging Port)
- R Switched AC (Rocker Switch)
- D Dimmer Switch